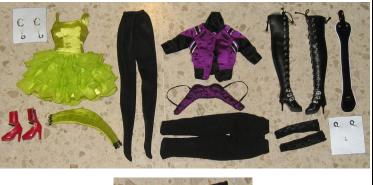

# Elements of Surprise Lillith & Eden – Nu.Face Twins

#82017 500 Pieces Retail Price: \$190 @ event \$225 W Club

*Stain Warning*: Black leggings, Black <sup>3</sup>/<sub>4</sub> pants, and Black lace armlets

Picture by Integrity Toys

- o 2 Dolls
- o Light Green/Yellow Dress –W
- $\circ$  Matching  $\frac{1}{2}$  corset
- Black Leggings pantyhose-style
- Red front close shoes –W
- o 2 Gold metal bracelets
- $\circ$  Gold metal  $\frac{1}{2}$  hoop earrings
- o Purple/Black Jacket -W
- Purple Bra-Top
- o <sup>3</sup>/<sub>4</sub> Black Pants
- Black wide plastic belt
- o Extra-Tall Black Laced Boots -W
- o Black lace armlets
- Black metal <sup>1</sup>/<sub>2</sub> hoop earrings
- o Silver Ring
- Story Card: "Distraction"
- *COA*: E O S # # #