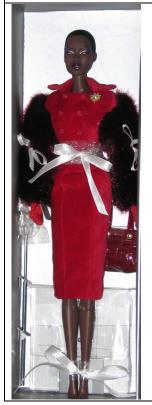

# The Muse Adele

#91216 400 Pieces Retail Price: \$100 @ event, \$115 W Club

Picture by Integrity Toys

Contents Checklist:

o Doll

- o Red 'fur' Bolero Jacket –W
- Red Velvet Jacket w/ gold white rhinestone pin –W
- Red Sheath Dress –W
- o Brown Panty
- Bright Red Long Gloves
- Red 'crocodile skin' Purse
- Red stone, gold ring
- Red stones, gold earrings
- Black/Red strap shoes -W
- Story Card: "Undercover Recon"
- *COA*: T M ###
  - *Note*: The Muse is also TM, but that is of 400 and this one is of 35.