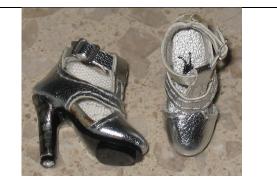

# **Starry Night Moods Wardrobe**

#91203 735 Pieces Retail Price: \$52 – max 2 per membership

MOODS COLLECTION

o Silver dress back has white rhinestone line hanging -W

• White Stole – W • Silver shoes –W • Silver hat with black