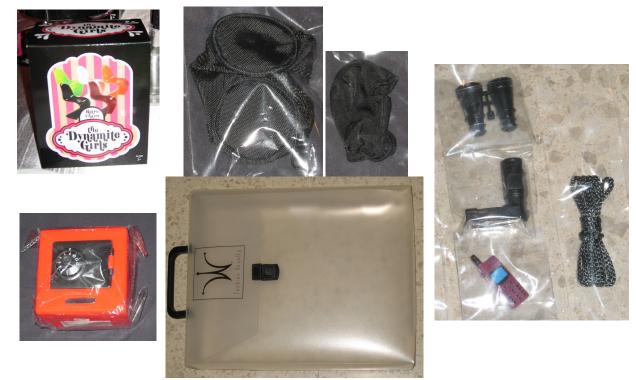

**Others:** Special Room Keys, Name Tag

<u>First Night Dinner (Thrusday)</u>: Dynamite chairs (5 colors set) & Package that had: Safe, Plastic Traveler Case, Accessories Spy Kit: ninja bag / rope / hood / camera / binoculars / cell phone.