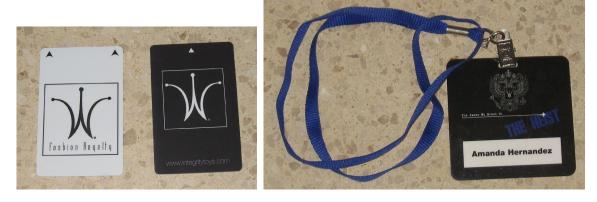

**Others:** Special Room Keys, Name Tag

<u>First Night Dinner (Thrusday)</u>: Dynamite chairs (5 colors set) & Package that had: Safe, Plastic Traveler Case, Accessories Spy Kit: ninja bag / rope / hood / camera / binoculars / cell phone.