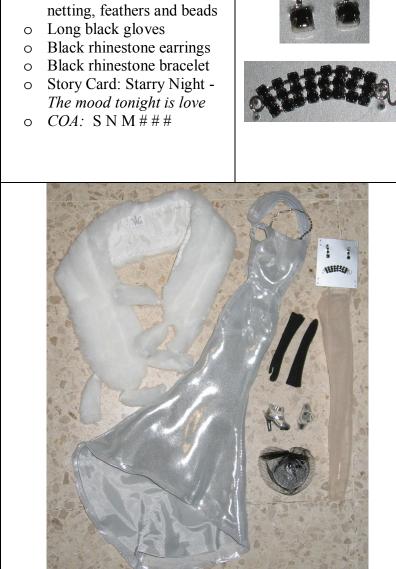

# **Starry Night Moods Wardrobe**

#91203 735 Pieces Retail Price: \$52 – max 2 per membership

MOODS COLLECTION

o Silver dress back has white rhinestone line hanging -W

• White Stole – W • Silver shoes –W • Silver hat with black

### MOODS COLLECTION

- o Black coat with rhinestone pin-W
- Black pantyhose/leggings
- Black hat with flower accent (purple/green)
- Long fuchsia gloves
- Silver hoop earrings
- $\circ$  2 dark silver bracelets  $\rightarrow$
- Closed toe black shoes -W
- Story Card: French Dressing *The French Set the Mood*
- *COA:* F D A ###