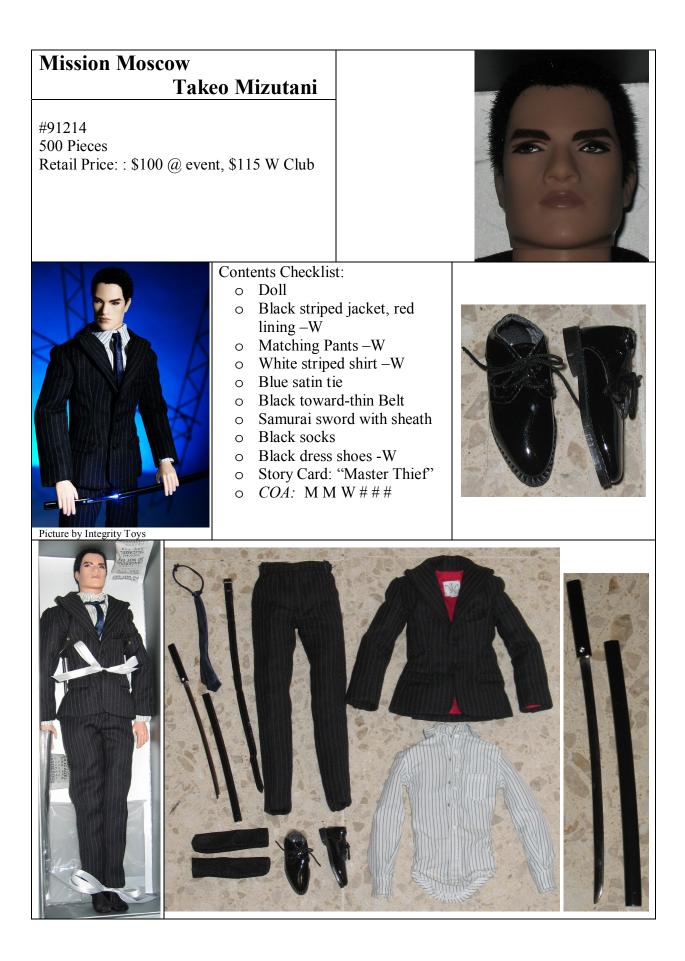

# Fete Accompli Tatyana Alexandrova

#91220 400 Pieces Retail Price: \$In Registration Cost

Convention Souvenir Doll Unveiled the last night – Saturday.

Picture by Integrity Toys

Doll
Blue Top/Black Skirt Dress -W
Black wide fabric-pleated Belt
Light Nude Pantyhose
Earrings (blue / silver)
Blue stone, silver Ring
Silver / blue stones Bracelet
Black/Blue heel OT Shoes -W
Fur hat with white/blue rhinestone pin
Story Card: "Evil Mastermind"
COA: F A I # # #