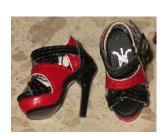

# The Muse Adele

#91216 400 Pieces Retail Price: \$100 @ event, \$115 W Club

Picture by Integrity Toys

Contents Checklist:

o Doll

- o Red 'fur' Bolero Jacket –W
- Red Velvet Jacket w/ gold white rhinestone pin –W
- Red Sheath Dress –W
- o Brown Panty
- Bright Red Long Gloves
- Red 'crocodile skin' Purse
- Red stone, gold ring
- Red stones, gold earrings
- Black/Red strap shoes -W
- Story Card: "Undercover Recon"
- *COA*: T M ###
  - *Note*: The Muse is also TM, but that is of 400 and this one is of 35.