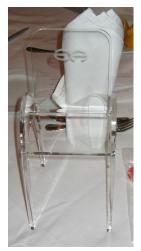

**Others:** Special Room Keys, Name Tag

<u>First Night Dinner (Thrusday)</u>: Dynamite chairs (5 colors set) & Package that had: Safe, Plastic Traveler Case, Accessories Spy Kit: ninja bag / rope / hood / camera / binoculars / cell phone.