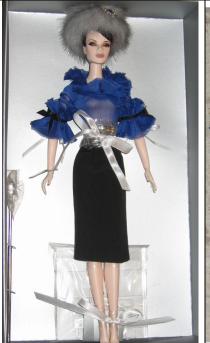

# **Starry Night Moods Wardrobe**

#91203 735 Pieces Retail Price: \$52 – max 2 per membership

MOODS COLLECTION

o Silver dress back has white rhinestone line hanging -W

• White Stole – W • Silver shoes –W • Silver hat with black