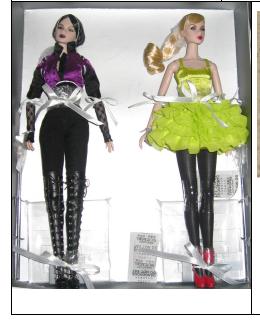

# W Club Exclusives

These dolls were offered only to W Club Members throughout the year. Basic membership (Diamond) was \$50. The Eugenia doll was an upgrade premium package - \$120. The 'first club doll' consisted in the Moods Collection which is composed of the two Veronique dolls shown, the fashion, coat and accessory set. The 'second club doll' was Bewitching Hour Luchia. All feature the 2.0 Body Sculpt. Pictures by Integrity Toys.

# **Starry Night Moods Wardrobe**

#91203 735 Pieces Retail Price: \$52 – max 2 per membership

MOODS COLLECTION

o Silver dress back has white rhinestone line hanging -W

• White Stole – W • Silver shoes –W • Silver hat with black

### MOODS COLLECTION

- o Black coat with rhinestone pin-W
- Black pantyhose/leggings
- Black hat with flower accent (purple/green)
- Long fuchsia gloves
- Silver hoop earrings
- $\circ$  2 dark silver bracelets  $\rightarrow$
- Closed toe black shoes -W
- Story Card: French Dressing *The French Set the Mood*
- *COA:* F D A ###