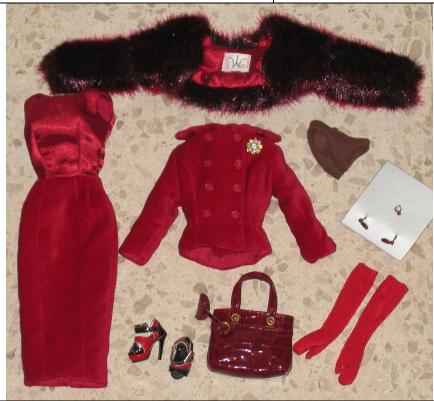

# The Muse Adele

#91216 400 Pieces Retail Price: \$100 @ event, \$115 W Club

Picture by Integrity Toys

Contents Checklist:

o Doll

- o Red 'fur' Bolero Jacket –W
- Red Velvet Jacket w/ gold white rhinestone pin –W
- Red Sheath Dress –W
- o Brown Panty
- Bright Red Long Gloves
- Red 'crocodile skin' Purse
- Red stone, gold ring
- Red stones, gold earrings
- Black/Red strap shoes -W
- Story Card: "Undercover Recon"
- *COA*: T M ###
  - *Note*: The Muse is also TM, but that is of 400 and this one is of 35.