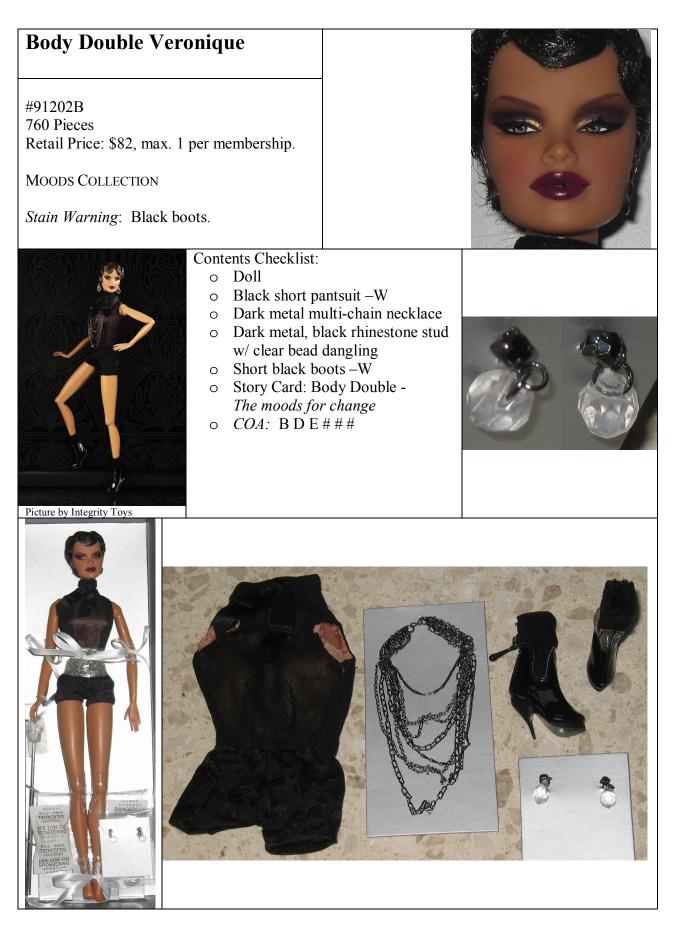

# W Club Exclusives

These dolls were offered only to W Club Members throughout the year. Basic membership (Diamond) was \$50. The Eugenia doll was an upgrade premium package - \$120. The 'first club doll' consisted in the Moods Collection which is composed of the two Veronique dolls shown, the fashion, coat and accessory set. The 'second club doll' was Bewitching Hour Luchia. All feature the 2.0 Body Sculpt. Pictures by Integrity Toys.