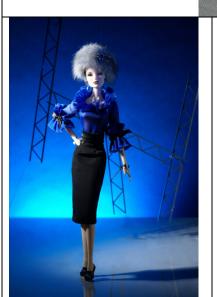

# The Heist (5<sup>th</sup> FR Convention)

The collection debuted in October 2008 during the 5<sup>th</sup> Fashion Royalty Convention, held in Pittsburg – Theme: The Heist. Appearing for the first time Tatyana Alexandrova and Takeo Mizutani. The 2.0 Body and Homme Bodies are used; Giselle and the Twins use the Nu.Face Body. Some extra dolls were available to the W Club Members on first come, first serve basis; later the remains were open to public sale. Pictures by Integrity Toys, Except TotM Kyori.

# Fete Accompli Tatyana Alexandrova

#91220 400 Pieces Retail Price: \$In Registration Cost

Convention Souvenir Doll Unveiled the last night – Saturday.

Picture by Integrity Toys

Doll
Blue Top/Black Skirt Dress -W
Black wide fabric-pleated Belt
Light Nude Pantyhose
Earrings (blue / silver)
Blue stone, silver Ring
Silver / blue stones Bracelet
Black/Blue heel OT Shoes -W
Fur hat with white/blue rhinestone pin
Story Card: "Evil Mastermind"
COA: F A I # # #