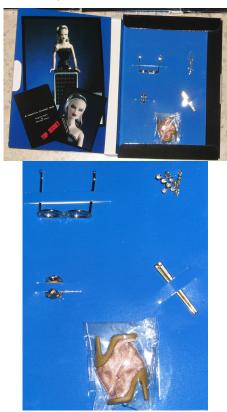

# **Convention Extra Goodies**

Included in Reg Cost: Basic \$325 // Upgraded \$475 - 400 Each?

**Doll's Story Card explanation**: In the story card title of the checklist I am stating the ROLE. The cards were a blurb of who the story character was, in the front it gave the character's official name (operative), the particular doll's name (code name), and their role; and in the back a description of their character/past. Example – Fine Jewel Eugenia's was:

**<u>Registration Package</u>**: 1 MZ doll in blue towel [3 Different dolls used –First Class, Fly Girl, Global Babe -- Doll with white background is a Janey, some might have been used] & White Pillowcase & MFD Deck of Cards & First Clue & other paperwork.

**Others:** Special Room Keys, Name Tag

<u>First Night Dinner (Thrusday)</u>: Dynamite chairs (5 colors set) & Package that had: Safe, Plastic Traveler Case, Accessories Spy Kit: ninja bag / rope / hood / camera / binoculars / cell phone.

**Friday Lunch:** 1 NRFB accessory set (has a pair of shoes) & the Life of the Party fashion.

W Club Luncheon (Saturday): Chair for AvantGuards