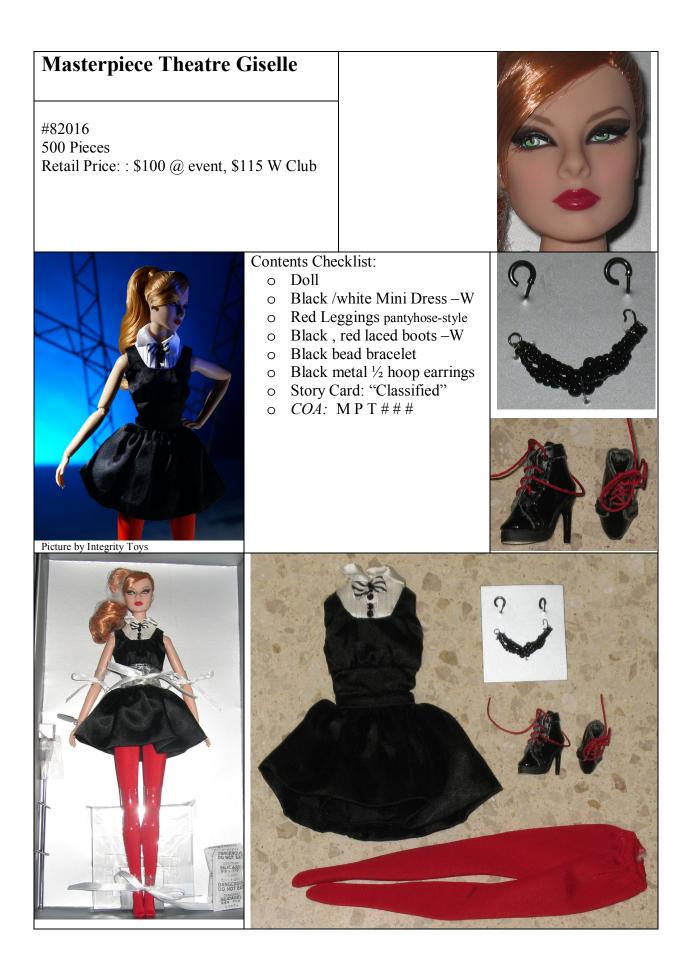

# **Behind the Drama Agnes**

#91219 450 Pieces Retail Price: \$150 @ event, \$190 W Club.

- o Doll
- White 'fur' Coat –W
- Peach Dress –W
- o Beige/Nude Pantyhose
- Green stone silver ring
- Green/white stones earrings
- Green/white rhinestone necklace
- Peach Open Toe Shoes -W
- Story Card: "Classified"
- *COA*: DBD###