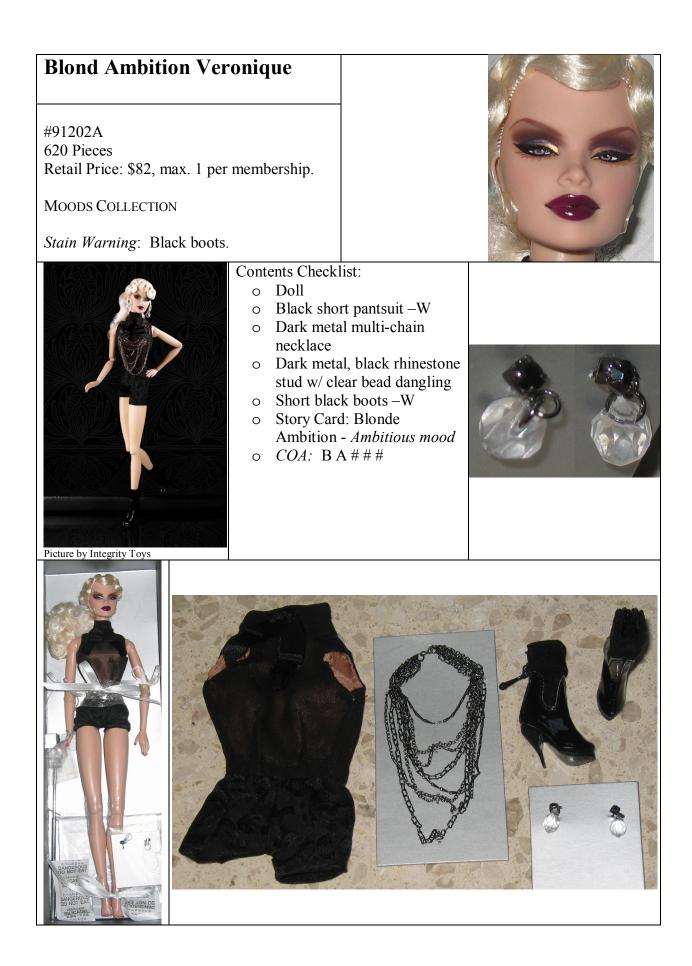

# W Club Exclusives

These dolls were offered only to W Club Members throughout the year. Basic membership (Diamond) was \$50. The Eugenia doll was an upgrade premium package - \$120. The 'first club doll' consisted in the Moods Collection which is composed of the two Veronique dolls shown, the fashion, coat and accessory set. The 'second club doll' was Bewitching Hour Luchia. All feature the 2.0 Body Sculpt. Pictures by Integrity Toys.