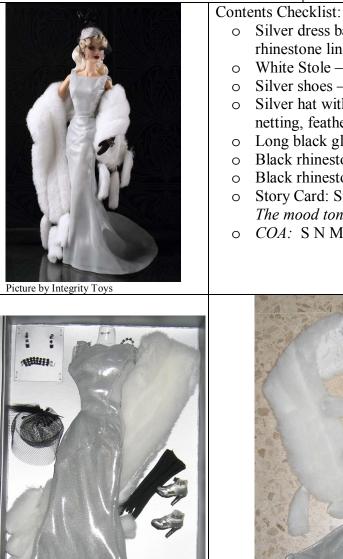

# **Starry Night Moods Wardrobe**

#91203 735 Pieces Retail Price: \$52 – max 2 per membership

MOODS COLLECTION

o Silver dress back has white rhinestone line hanging -W

• White Stole – W • Silver shoes –W • Silver hat with black

### MOODS COLLECTION

- o Black coat with rhinestone pin-W
- Black pantyhose/leggings
- Black hat with flower accent (purple/green)
- Long fuchsia gloves
- Silver hoop earrings
- $\circ$  2 dark silver bracelets  $\rightarrow$
- Closed toe black shoes -W
- Story Card: French Dressing *The French Set the Mood*
- *COA:* F D A ###