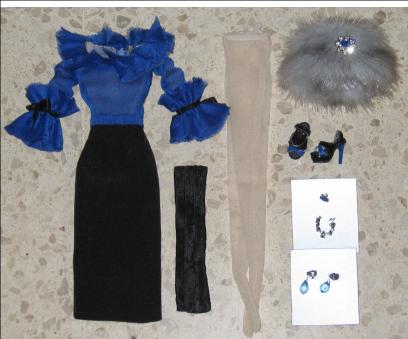

### MOODS COLLECTION

- o Black coat with rhinestone pin-W
- Black pantyhose/leggings
- Black hat with flower accent (purple/green)
- Long fuchsia gloves
- Silver hoop earrings
- $\circ$  2 dark silver bracelets  $\rightarrow$
- Closed toe black shoes -W
- Story Card: French Dressing *The French Set the Mood*
- *COA:* F D A ###