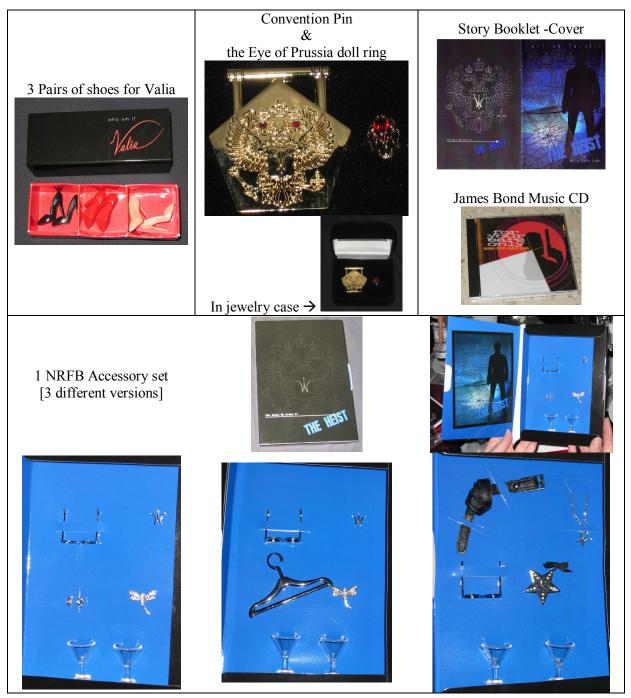

# **Convention Extra Goodies**

Included in Reg Cost: Basic \$325 // Upgraded \$475 - 400 Each?

**Doll's Story Card explanation**: In the story card title of the checklist I am stating the ROLE. The cards were a blurb of who the story character was, in the front it gave the character's official name (operative), the particular doll's name (code name), and their role; and in the back a description of their character/past. Example – Fine Jewel Eugenia's was:

**Others:** Special Room Keys, Name Tag

<u>First Night Dinner (Thrusday)</u>: Dynamite chairs (5 colors set) & Package that had: Safe, Plastic Traveler Case, Accessories Spy Kit: ninja bag / rope / hood / camera / binoculars / cell phone.

**Friday Lunch:** 1 NRFB accessory set (has a pair of shoes) & the Life of the Party fashion.

W Club Luncheon (Saturday): Chair for AvantGuards