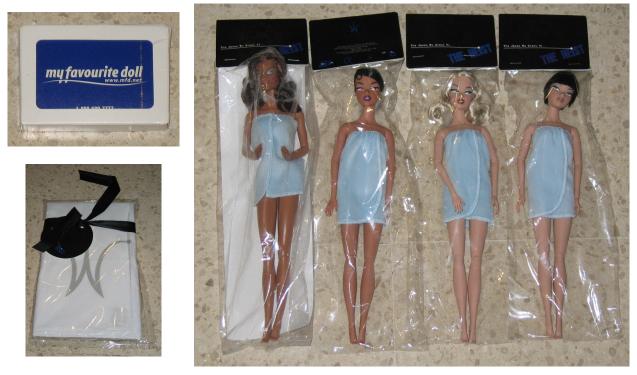

**<u>Registration Package</u>**: 1 MZ doll in blue towel [3 Different dolls used –First Class, Fly Girl, Global Babe -- Doll with white background is a Janey, some might have been used] & White Pillowcase & MFD Deck of Cards & First Clue & other paperwork.