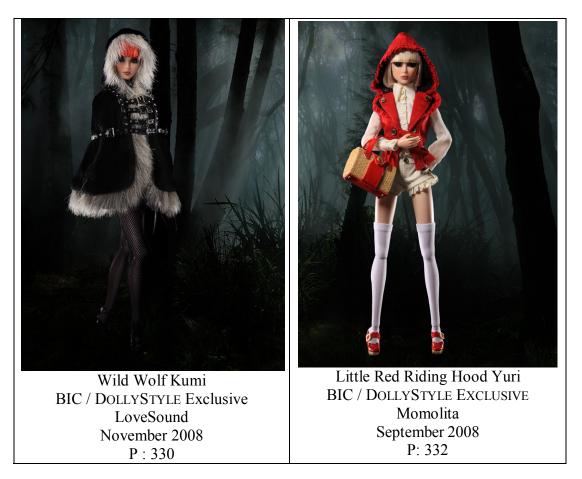

# Nu.Face Agency: Fantasy – DollyStyle Twins

Inspired by the classic fairy tale Little Red Riding Hood - and represent collaborations with two amazing, well-known Japanese designers, LoveSound and Momolita. It introduces the twins Kumi & Yuri; both use the Misaki Body and Stand. They come with special non-numbered COAs, have no Story Cards, and have special packing resembling the official pictures background.

# Wild Wolf Kumi

#81045 400 Pieces (25 to W Club) Retail Price: 24,000Yen + overseas ship/tax \$275 W Club

Collaborated with LoveSound.

- o Doll Misaki Body
- Short Black w/ beige Dress -W
- Long Black lace w/ beige Skirt -W
- o Black w/ grey 'fur' Hood-Cape -W
- Small square black purse
- o Black Bag
- Black Fishnet Pantyhose
- o Black Fishnet Gloves
- Tall Black laced Boots –W
- o Black straps half tall shoes –W
- No # COA, Story Card