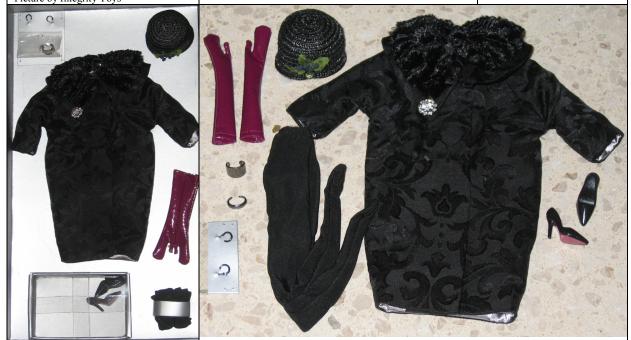

# W Club Exclusives

These dolls were offered only to W Club Members throughout the year. Basic membership (Diamond) was \$50. The Eugenia doll was an upgrade premium package - \$120. The 'first club doll' consisted in the Moods Collection which is composed of the two Veronique dolls shown, the fashion, coat and accessory set. The 'second club doll' was Bewitching Hour Luchia. All feature the 2.0 Body Sculpt. Pictures by Integrity Toys.

# **Starry Night Moods Wardrobe**

#91203 735 Pieces Retail Price: \$52 – max 2 per membership

MOODS COLLECTION

o Silver dress back has white rhinestone line hanging -W

• White Stole – W • Silver shoes –W • Silver hat with black

### MOODS COLLECTION

- o Black coat with rhinestone pin-W
- Black pantyhose/leggings
- Black hat with flower accent (purple/green)
- Long fuchsia gloves
- Silver hoop earrings
- $\circ$  2 dark silver bracelets  $\rightarrow$
- Closed toe black shoes -W
- Story Card: French Dressing *The French Set the Mood*
- *COA:* F D A ###