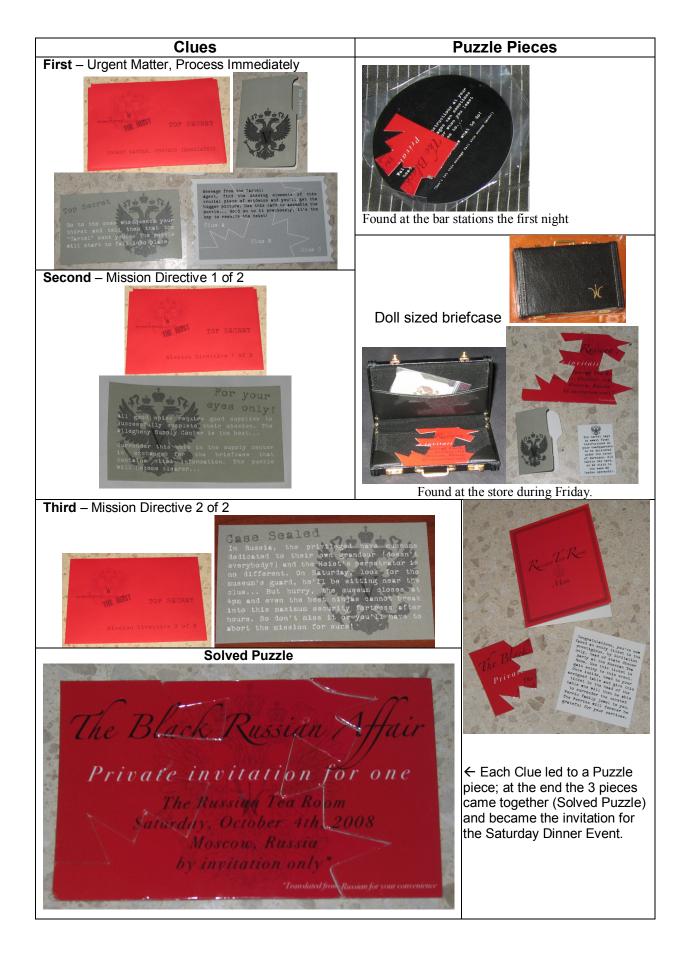

**<u>Registration Package</u>**: 1 MZ doll in blue towel [3 Different dolls used –First Class, Fly Girl, Global Babe -- Doll with white background is a Janey, some might have been used] & White Pillowcase & MFD Deck of Cards & First Clue & other paperwork.