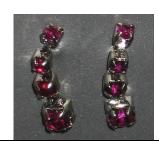

# The Muse Adele

#91216 400 Pieces Retail Price: \$100 @ event, \$115 W Club

Picture by Integrity Toys

Contents Checklist:

o Doll

- o Red 'fur' Bolero Jacket –W
- Red Velvet Jacket w/ gold white rhinestone pin –W
- Red Sheath Dress –W
- o Brown Panty
- Bright Red Long Gloves
- Red 'crocodile skin' Purse
- Red stone, gold ring
- Red stones, gold earrings
- Black/Red strap shoes -W
- Story Card: "Undercover Recon"
- *COA*: T M ###
  - *Note*: The Muse is also TM, but that is of 400 and this one is of 35.