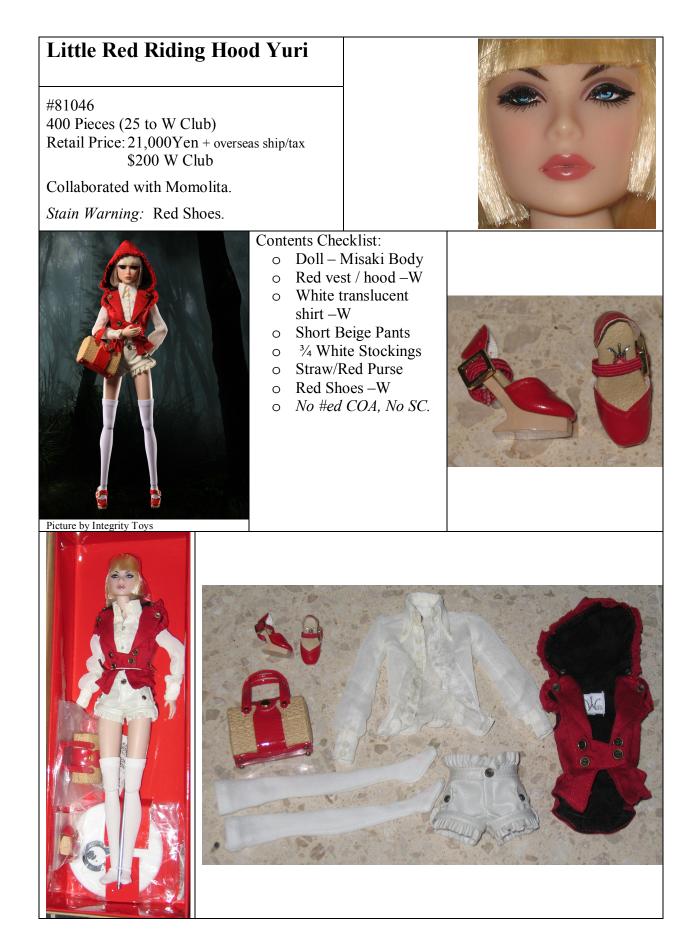

# Nu.Face Agency: Fantasy – DollyStyle Twins

Inspired by the classic fairy tale Little Red Riding Hood - and represent collaborations with two amazing, well-known Japanese designers, LoveSound and Momolita. It introduces the twins Kumi & Yuri; both use the Misaki Body and Stand. They come with special non-numbered COAs, have no Story Cards, and have special packing resembling the official pictures background.