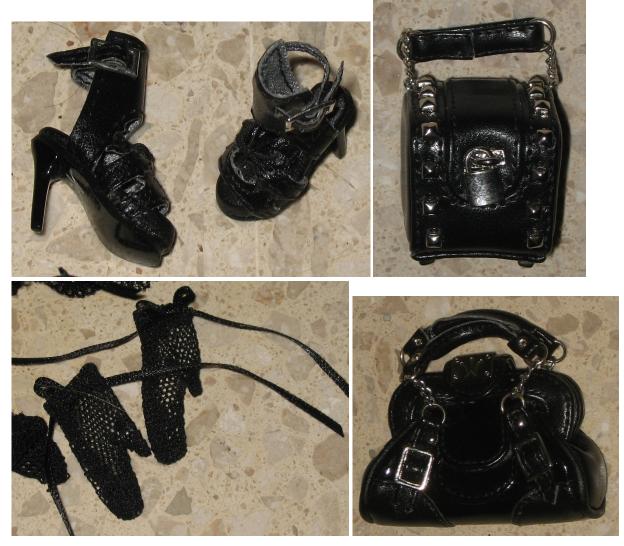

# Wild Wolf Kumi

#81045 400 Pieces (25 to W Club) Retail Price: 24,000Yen + overseas ship/tax \$275 W Club

Collaborated with LoveSound.

- o Doll Misaki Body
- Short Black w/ beige Dress -W
- Long Black lace w/ beige Skirt -W
- o Black w/ grey 'fur' Hood-Cape -W
- Small square black purse
- o Black Bag
- Black Fishnet Pantyhose
- o Black Fishnet Gloves
- Tall Black laced Boots –W
- o Black straps half tall shoes –W
- No # COA, Story Card