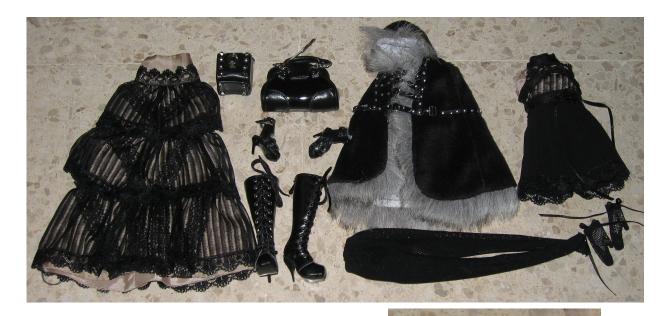

# Wild Wolf Kumi

#81045 400 Pieces (25 to W Club) Retail Price: 24,000Yen + overseas ship/tax \$275 W Club

Collaborated with LoveSound.

- o Doll Misaki Body
- Short Black w/ beige Dress -W
- Long Black lace w/ beige Skirt -W
- o Black w/ grey 'fur' Hood-Cape -W
- Small square black purse
- o Black Bag
- Black Fishnet Pantyhose
- o Black Fishnet Gloves
- Tall Black laced Boots –W
- o Black straps half tall shoes –W
- No # COA, Story Card