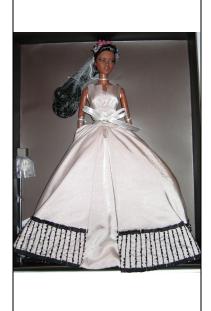

### A Brighter Side Kyori

#91179 500 Pieces

- 250 offered in W Club lottery

Retail Price: \$250

FAO EXCLUSIVE
THIRD INSTALLMENT IN
THE ATELIER COLLECTION

Picture by Integrity Toys

- o Doll
- o Siren beige gown -W
- o Beige slip -W
- o Light-nude pantyhose
- o Shoes: pink, CT, beige −W →
- Earrings & Bracelet gold / white rhinestone design
- o Gold sunglasses
- o Gold beaded purse
- o Cream-Tan Coat -W
- o Cream-Tan sheath -W
- o Tan belt, extra long
- o Pink robe -W
- o Pink panty
- o Pink bra
- Online Story Card: coming soon
- o COA: BRS###

A Brighter Side Kyori Fashions

Box same structure as Poesie and True Royalty; but is a bright shiny smooth white – not felt like the previous dolls. Has the FWR stand base, but not the hand tag. The shoes come in the clear shoe boxes pictured with each outfit.