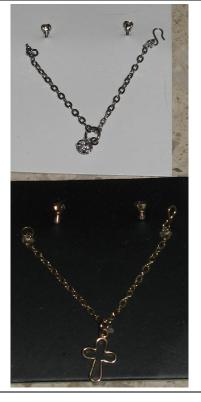

- Silver necklace with rhinestone pendant & matching earrings
- Gold necklace with cross pendant & white rhinestone earring studs
- o White Purse
- o Black Purse
- o Story Card: "Hot Press!"
- o *COA*: PB###

### Painted Black Erin & Colette Fashions

*Note*: jewelry sets pictured in the previous page.