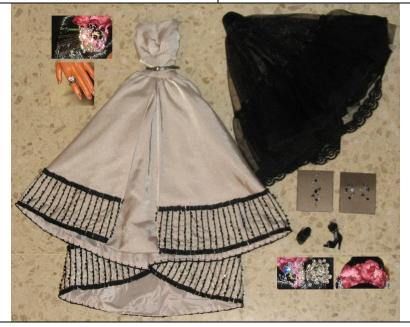

### A Brighter Side Kyori

#91179 500 Pieces

- 250 offered in W Club lottery

Retail Price: \$250

FAO EXCLUSIVE
THIRD INSTALLMENT IN
THE ATELIER COLLECTION

Picture by Integrity Toys

- o Doll
- o Siren beige gown -W
- o Beige slip -W
- o Light-nude pantyhose
- o Shoes: pink, CT, beige −W →
- Earrings & Bracelet gold / white rhinestone design
- o Gold sunglasses
- o Gold beaded purse
- o Cream-Tan Coat -W
- o Cream-Tan sheath -W
- o Tan belt, extra long
- o Pink robe -W
- o Pink panty
- o Pink bra
- Online Story Card: coming soon
- o COA: BRS###

A Brighter Side Kyori Fashions

Box same structure as Poesie and True Royalty; but is a bright shiny smooth white – not felt like the previous dolls. Has the FWR stand base, but not the hand tag. The shoes come in the clear shoe boxes pictured with each outfit.