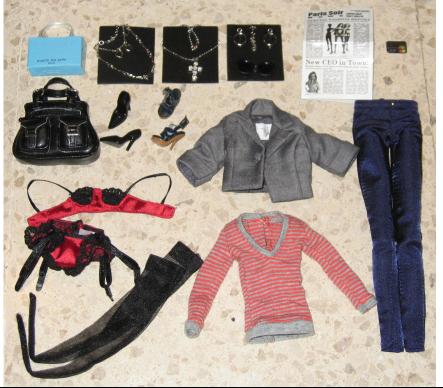

### Glamour-To-Go Adele

#91153 1000 Pieces

Retail Price: \$69.99

Stain Warning: Robe might stain.

Contents Checklist:

- o Doll
- o Red/Gray Robe –W
- o Red/Gray Bra
- o Red Panty -W
- o Earring Studs gold & white rhinestone
- o Red/Gray laced sandals
- Story Card: "Paris Soir News – Beauty Section"
- o *COA*: GTO####