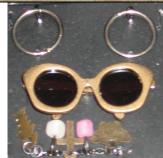

#### **Pretty Calculated** Erin S. Mini-Giftset

#82003 1000 Pieces

Retail Price: \$99.99

*Note*: Accessory picture close-ups are in Page 231.

Contents Checklist:

- o Doll
- o Gray/orange striped long sleeve shirt -W
- o Gray jacket –W
- o Blue jeans -W
- o Red/black bra
- o Red/black panties with garnets –W
- o <sup>3</sup>/<sub>4</sub> length black stockings
- o Navy blue stripy sandals -W
- o Black closed toe pumps -W
- o Black purse
- o Credit Card

- o Cross white rhinestone necklace
- o Hearts silver necklace
- o Simple links silver bracelet
- o Silver hoop earrings
- o Black sunglasses
- o Story Card: "Fair Vanities Magazine"
- o COA: PCD####