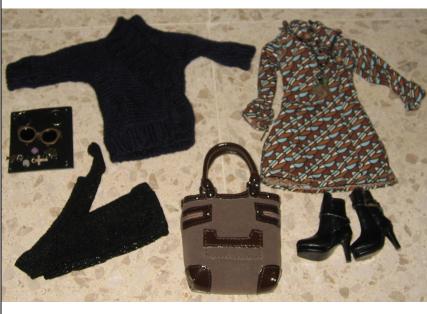

#### Visible Sensation Behavior Wear

#82007 800 Pieces

Retail Price: \$59.99

Picture by Integrity Toys

- o Navy blue knit sweater –W
- o Print short dress –W
- o Black short Boots -W
- O Black pantyhose w/pattern (see picture above)
- o Dark metal sunglasses
- o Dark metal hoop earrings
- o Bracelet with pendants
- Matching Necklace
- o Beige/brown bag
- o Story Card: "Visible Sensation"
- o COA: VS###
- Note: Accessories use a dark metal close to bronze but not so coppery. It is not gold.