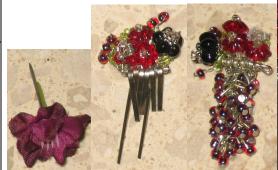

### Photo Realism Veronique

#91157 1000 Pieces

Retail Price: \$139.99

- o Doll
- o Red Dress -W
- o Nude Panty
- Gold brocade clutch Purse
- o Hair Accessory 1
- o Hair Accessory 2
- o 2 Red hair flowers
- o Intricate beaded earrings
- o Intricate beaded bracelet
- o Red laced sandals -W
- o Story Card: "Beauty Parade Magazine"
- o *COA*: PRM####