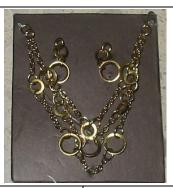

# Spectacular! Spectacular! Eugenia

#91151 300 Pieces

– 150 were offered to W Club lottery

Retail Price: \$250

**FAO EXCLUSIVE** 

Picture by Integrity Toys

- o Doll
- o B&W Dress -W
- o Black underskirt can-can -W
- o Black ribbon with bow Belt
- o Black open toe pumps -W
- o Black closed toe Spikes -W
- o Black laced Bodysuit -W
- o Portfolio 'Jason Wu'
- o 6 photos 1 the doll's sketch
- o Silver white rhinestone earrings
- o Shopping Bag & tissue paper
- o Story Card: "Breaking News: Shake Down at Missima Continues!"
- o *COA*: SSR###