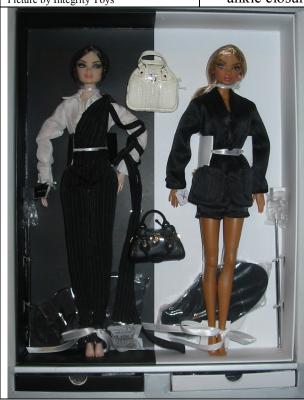

## Painted Black Erin & Colette Gift Set

#82002

850 Pieces -- 450 W Club Lottery, 400 BIC Store Retail Price:

~\$290 purchased @ BIC shipped to USA. \$225 + in USA shipping @ W Club

**BIC** EXCLUSIVE

Designers: Jason Wu + .LoveSound

Picture by Integrity Toys

- o Dolls (Erin & Colette)
- o Black striped Jumper –W
- o White long sleeve body suit Shirt white rhinestone buttons –W
- o Black pointy shoes, blue interior short heel -W
- o B&W 'mesh' hat, turquoise lining
- o Black satin Jacket -W
- o Black satin shorts w/ suspenders -W
- o Beige lace/satin bra style Top –W
- o Black striped top style Hat
- Black high heel Sandals with cord ankle closure, beige interior -W

- Silver necklace with rhinestone pendant & matching earrings
- Gold necklace with cross pendant & white rhinestone earring studs
- o White Purse
- o Black Purse
- o Story Card: "Hot Press!"
- o *COA*: PB###