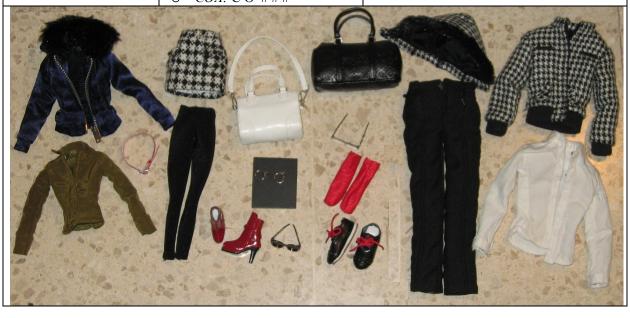

#### **Pretty Calculated** Erin S. Mini-Giftset

#82003 1000 Pieces

Retail Price: \$99.99

*Note*: Accessory picture close-ups are in Page 231.

Contents Checklist:

- o Doll
- o Gray/orange striped long sleeve shirt -W
- o Gray jacket –W
- o Blue jeans -W
- o Red/black bra
- o Red/black panties with garnets –W
- o <sup>3</sup>/<sub>4</sub> length black stockings
- o Navy blue stripy sandals -W
- o Black closed toe pumps -W
- o Black purse
- o Credit Card

- o Cross white rhinestone necklace
- o Hearts silver necklace
- o Simple links silver bracelet
- o Silver hoop earrings
- o Black sunglasses
- o Story Card: "Fair Vanities Magazine"
- o COA: PCD####