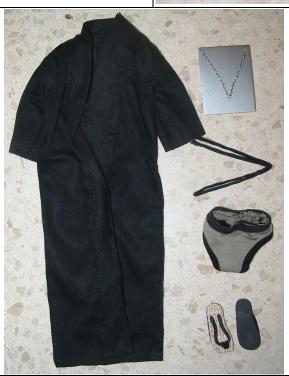

### **Tête-à-Tête Pierre**

#91162 800 Pieces

Retail Price: \$69.99

Contents Checklist:

- o Doll
- o Black Robe –W
- o Black Belt
- o Black/green-grayish briefs
- o Silver chain necklace
- o Black Sandals
- o Story Card: "Aperture Magazine"
- o *COA*: TAT###