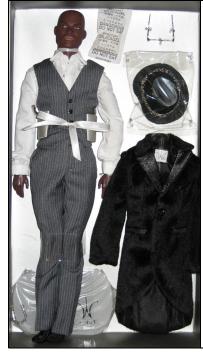

# High & Mighty Darius Reid

#91166 800 Pieces

Retail Price: \$129.99

Contents Checklist:

- o Doll
- o Black tuxedo jacket -W
- o White long sleeve shirt -W
- o Gray wool pin-striped vest –W
- o Gray wool pin-striped pants –W
- o Silver shark tooth necklace
- o Silver watch
- o Silver sunglasses
- o Black hat with chain mail
- o Black socks
- o White tennis shoes -W
- o Story Card: "High & Mighty"
- o *COA*: HM###