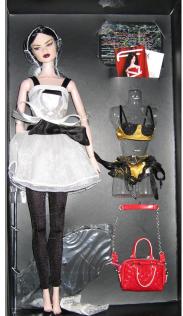

#### Miracle Child Ayumi N. Mini-Giftset

#82004 1000 Pieces

Retail Price: \$99.99

Picture by Integrity Toys

- o Doll
- o White & Black Dress –W
- Black Leggings
- O Black & white boots –W
- o Black closed toe pumps –W
- o Black & mustard brassier garnets –W
- o <sup>3</sup>/<sub>4</sub> length black stockings
- o Black & mustard panty with
- o Red Purse
- o Silver w/ black stone ring
- o Silver hoop earrings with B & W beads and white rhinestone stud.
- o Silver necklace w/ B&W beads
- o Tokyo Metro Map
- o Credit Card Ayumi Nakamura
- o Figure Magazine
- o Model contract w/ Missima
- o Story Card: "Tokyo Pop Magazine"
- o *COA*: M C D # # # #