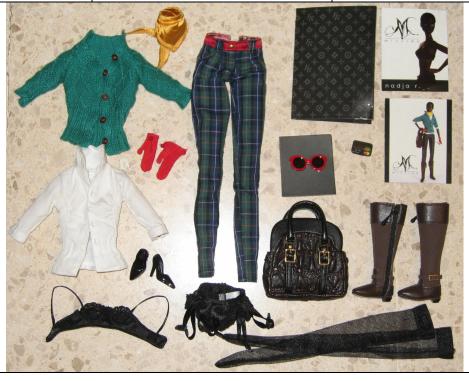

# **Urban Outfitting Nadja R. Mini-Giftset**

#82006 1000 Pieces

Retail Price: \$99.99

Picture by Integrity Toys

- o Doll
- o White Shirt -W
- o Green knit sweater
- o Gold neck bandana
- o Red short gloves
- o Green/blue plaid pants -W
- o Brown tall boots –W
- o Black bra
- o Black panty w/ garnets -W
- o ¾ length black stockings
- o Black closed toe pumps -W
- o Black & dark brown bag
- o Red sunglasses
- o Portfolio & 2 Nadja presentation cards
- o Nadja's Credit Card
- o Story Card: "Directing, Inc."
- o COA: U O ####