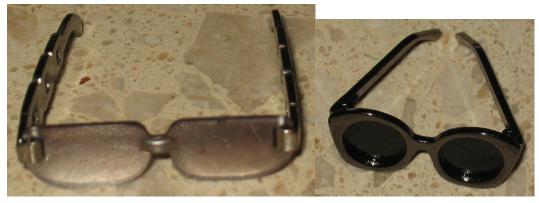

#### **Pretty Calculated** Erin S. Mini-Giftset

#82003 1000 Pieces

Retail Price: \$99.99

*Note*: Accessory picture close-ups are in Page 231.

Contents Checklist:

- o Doll
- o Gray/orange striped long sleeve shirt -W
- o Gray jacket –W
- o Blue jeans -W
- o Red/black bra
- o Red/black panties with garnets –W
- o <sup>3</sup>/<sub>4</sub> length black stockings
- o Navy blue stripy sandals -W
- o Black closed toe pumps -W
- o Black purse
- o Credit Card

- o Cross white rhinestone necklace
- o Hearts silver necklace
- o Simple links silver bracelet
- o Silver hoop earrings
- o Black sunglasses
- o Story Card: "Fair Vanities Magazine"
- o COA: PCD####