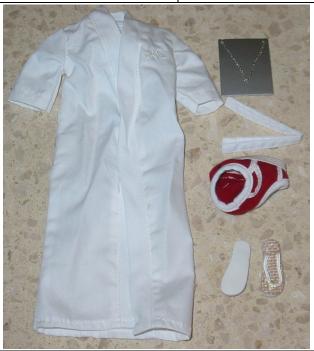

### **Tête-à-Tête Pierre**

#91162 800 Pieces

Retail Price: \$69.99

Contents Checklist:

- o Doll
- o Black Robe –W
- o Black Belt
- o Black/green-grayish briefs
- o Silver chain necklace
- o Black Sandals
- o Story Card: "Aperture Magazine"
- o *COA*: TAT###