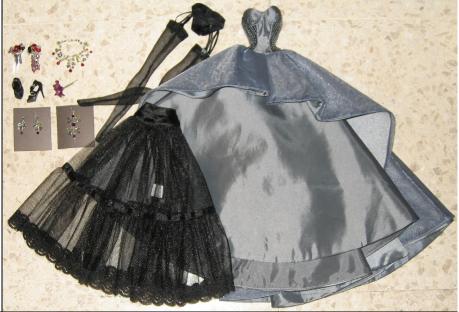

### A Brighter Side Kyori

#91179 500 Pieces

- 250 offered in W Club lottery

Retail Price: \$250

FAO EXCLUSIVE
THIRD INSTALLMENT IN
THE ATELIER COLLECTION

Picture by Integrity Toys

- o Doll
- o Siren beige gown -W
- o Beige slip -W
- o Light-nude pantyhose
- o Shoes: pink, CT, beige −W →
- Earrings & Bracelet gold / white rhinestone design
- o Gold sunglasses
- o Gold beaded purse
- o Cream-Tan Coat -W
- o Cream-Tan sheath -W
- o Tan belt, extra long
- o Pink robe -W
- o Pink panty
- o Pink bra
- Online Story Card: coming soon
- o COA: BRS###

A Brighter Side Kyori Fashions

Box same structure as Poesie and True Royalty; but is a bright shiny smooth white – not felt like the previous dolls. Has the FWR stand base, but not the hand tag. The shoes come in the clear shoe boxes pictured with each outfit.