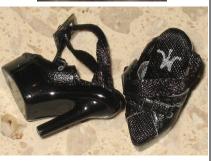

### Photo Realism Veronique

#91157 1000 Pieces

Retail Price: \$139.99

- o Doll
- o Red Dress -W
- o Nude Panty
- Gold brocade clutch Purse
- o Hair Accessory 1
- o Hair Accessory 2
- o 2 Red hair flowers
- o Intricate beaded earrings
- o Intricate beaded bracelet
- o Red laced sandals -W
- o Story Card: "Beauty Parade Magazine"
- o *COA*: PRM####