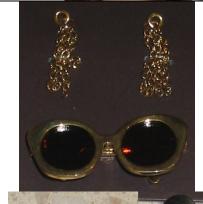

### Face Time Eugenia

#91167 1000 Pieces

Retail Price: \$119.99

Contents Checklist:

- o Doll
- o Taupe/aubergine satin Suit -W
- o Jacket –W
- o Nude panty
- o Gold sunglasses
- o Gold metal link drop earrings
- o Black w/ purple strap 'squishy -plastic' shoes -W
- Snakeskin bagStory Card: "PERSONAL AND CONFIDENTIAL MEMO"
- o *COA*: FTE####