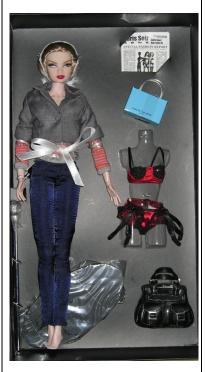

### Glamour-To-Go Adele

#91153 1000 Pieces

Retail Price: \$69.99

Stain Warning: Robe might stain.

Contents Checklist:

- o Doll
- o Red/Gray Robe –W
- o Red/Gray Bra
- o Red Panty -W
- o Earring Studs gold & white rhinestone
- o Red/Gray laced sandals
- Story Card: "Paris Soir News – Beauty Section"
- o *COA*: GTO####