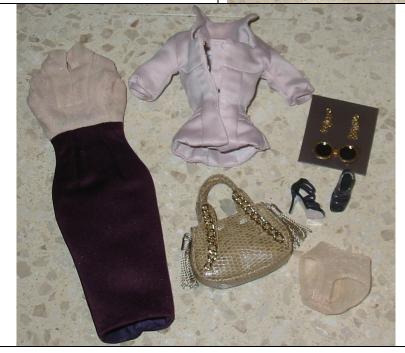

### Face Time Eugenia

#91167 1000 Pieces

Retail Price: \$119.99

Contents Checklist:

- o Doll
- o Taupe/aubergine satin Suit -W
- o Jacket –W
- o Nude panty
- o Gold sunglasses
- o Gold metal link drop earrings
- o Black w/ purple strap 'squishy -plastic' shoes -W
- Snakeskin bagStory Card: "PERSONAL AND CONFIDENTIAL MEMO"
- o *COA*: FTE####