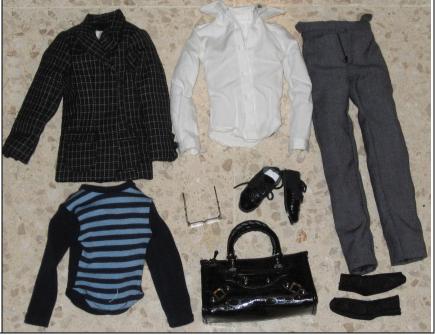

#### **Rule Breaker Pierre**

#91164 1000 Pieces

Retail Price: \$99.99

Picture by Integrity Toys

- o Doll
- o Squared white print Jacket –W
- o Navy w/ buttons long sleeve T-shirt (back is striped navy/Blue)
- o White long sleeve shirt
- o Long grey pants -W
- o Black Shoes -W
- o Black short socks
- o Black business bag
- o Sunglasses
- o Story Card: "Royal Drama part 2"
- o COA: RB####