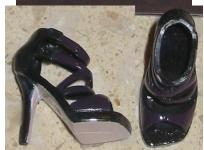

### Face Time Eugenia

#91167 1000 Pieces

Retail Price: \$119.99

Contents Checklist:

- o Doll
- o Taupe/aubergine satin Suit -W
- o Jacket –W
- o Nude panty
- o Gold sunglasses
- o Gold metal link drop earrings
- o Black w/ purple strap 'squishy -plastic' shoes -W
- Snakeskin bagStory Card: "PERSONAL AND CONFIDENTIAL MEMO"
- o *COA*: FTE####