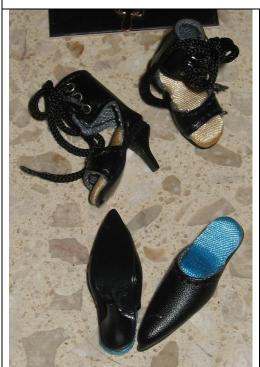

Picture by Integrity Toys

- o Dolls (Erin & Colette)
- o Black striped Jumper –W
- o White long sleeve body suit Shirt white rhinestone buttons –W
- o Black pointy shoes, blue interior short heel -W
- o B&W 'mesh' hat, turquoise lining
- o Black satin Jacket -W
- o Black satin shorts w/ suspenders -W
- o Beige lace/satin bra style Top –W
- o Black striped top style Hat
- Black high heel Sandals with cord ankle closure, beige interior -W