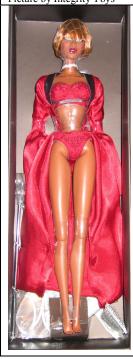

### Glamour-To-Go Adele

#91153 1000 Pieces

Retail Price: \$69.99

Stain Warning: Robe might stain.

Contents Checklist:

- o Doll
- o Red/Gray Robe –W
- o Red/Gray Bra
- o Red Panty -W
- o Earring Studs gold & white rhinestone
- o Red/Gray laced sandals
- Story Card: "Paris Soir News – Beauty Section"
- o *COA*: GTO####