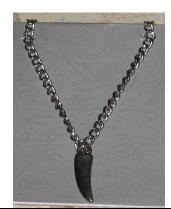

# High & Mighty Darius Reid

#91166 800 Pieces

Retail Price: \$129.99

Contents Checklist:

- o Doll
- o Black tuxedo jacket -W
- o White long sleeve shirt -W
- o Gray wool pin-striped vest –W
- o Gray wool pin-striped pants –W
- o Silver shark tooth necklace
- o Silver watch
- o Silver sunglasses
- o Black hat with chain mail
- o Black socks
- o White tennis shoes -W
- o Story Card: "High & Mighty"
- o *COA*: HM###