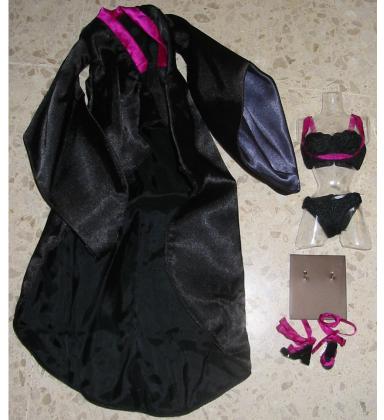

### Natural Perfection Veronique

#91152 1000 Pieces

Retail Price: \$69.99

Stain Warning: Black Robe might stain.

Picture by Integrity Toys

- o Doll
- o Black/Hot Pink Robe –W
- o Black/Hot Pink Bra
- o Black Panty -W
- Earring Studs –
   gold & white rhinestone
   Black/Hot Pink laced
- Black/Hot Pink laced sandals
- o Story Card: "W Cosmetics Annual Report"
- o *COA*: NP####