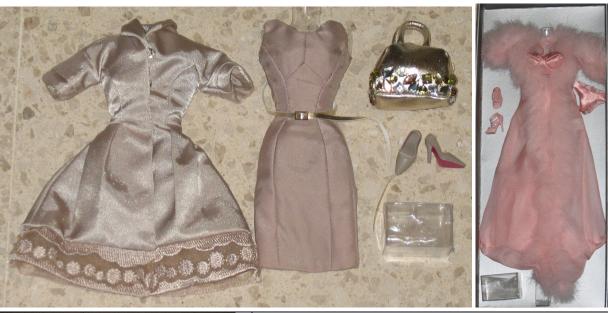

### A Brighter Side Kyori

#91179 500 Pieces

- 250 offered in W Club lottery

Retail Price: \$250

FAO EXCLUSIVE
THIRD INSTALLMENT IN
THE ATELIER COLLECTION

Picture by Integrity Toys

- o Doll
- o Siren beige gown -W
- o Beige slip -W
- o Light-nude pantyhose
- o Shoes: pink, CT, beige −W →
- Earrings & Bracelet gold / white rhinestone design
- o Gold sunglasses
- o Gold beaded purse
- o Cream-Tan Coat -W
- o Cream-Tan sheath -W
- o Tan belt, extra long
- o Pink robe -W
- o Pink panty
- o Pink bra
- Online Story Card: coming soon
- o COA: BRS###

A Brighter Side Kyori Fashions

Box same structure as Poesie and True Royalty; but is a bright shiny smooth white – not felt like the previous dolls. Has the FWR stand base, but not the hand tag. The shoes come in the clear shoe boxes pictured with each outfit.