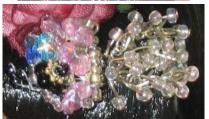

Picture by Integrity Toys

- o Dolls (Erin & Colette)
- o Black striped Jumper –W
- o White long sleeve body suit Shirt white rhinestone buttons –W
- o Black pointy shoes, blue interior short heel -W
- o B&W 'mesh' hat, turquoise lining
- o Black satin Jacket -W
- o Black satin shorts w/ suspenders -W
- o Beige lace/satin bra style Top –W
- o Black striped top style Hat
- Black high heel Sandals with cord ankle closure, beige interior -W

- Silver necklace with rhinestone pendant & matching earrings
- Gold necklace with cross pendant & white rhinestone earring studs
- o White Purse
- o Black Purse
- o Story Card: "Hot Press!"
- o *COA*: PB###