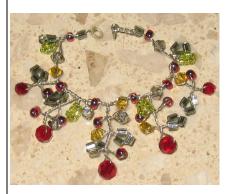

### Natural Perfection Veronique

#91152 1000 Pieces

Retail Price: \$69.99

Stain Warning: Black Robe might stain.

Picture by Integrity Toys

- o Doll
- o Black/Hot Pink Robe –W
- o Black/Hot Pink Bra
- o Black Panty -W
- Earring Studs –
   gold & white rhinestone
   Black/Hot Pink laced
- Black/Hot Pink laced sandals
- o Story Card: "W Cosmetics Annual Report"
- o *COA*: NP####