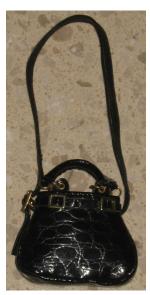

### Face Time Eugenia

#91167 1000 Pieces

Retail Price: \$119.99

Contents Checklist:

- o Doll
- o Taupe/aubergine satin Suit -W
- o Jacket –W
- o Nude panty
- o Gold sunglasses
- o Gold metal link drop earrings
- o Black w/ purple strap 'squishy -plastic' shoes -W
- Snakeskin bagStory Card: "PERSONAL AND CONFIDENTIAL MEMO"
- o *COA*: FTE####