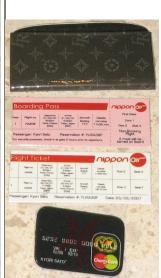

### Dark Narcissus Kyori

#91158 1000 Pieces

Retail Price: \$129.99

Contents Checklist:

- Doll 0
- Black Cocktail Dress –W
- Black Fan
- Black Hair Flower (one) Credit Card 'Kyori Sato', Plane ticket, Boarding Pass, Folder
- o Black pearl earrings
- o Pearl beaded bracelet
- o Silver/Gray belt
- o Silver FR- embossed purse
- o Black strap sandals –W
- o Nude Panty
- o SC: "Missima Corporation"
- COA: DN####