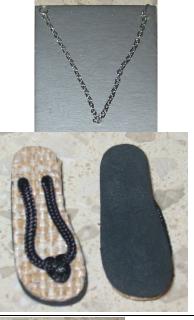

### **Tête-à-Tête Pierre**

#91162 800 Pieces

Retail Price: \$69.99

Contents Checklist:

- o Doll
- o Black Robe –W
- o Black Belt
- o Black/green-grayish briefs
- o Silver chain necklace
- o Black Sandals
- o Story Card: "Aperture Magazine"
- o *COA*: TAT###