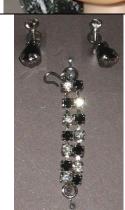

- Silver necklace with rhinestone pendant & matching earrings
- Gold necklace with cross pendant & white rhinestone earring studs
- o White Purse
- o Black Purse
- o Story Card: "Hot Press!"
- o *COA*: PB###