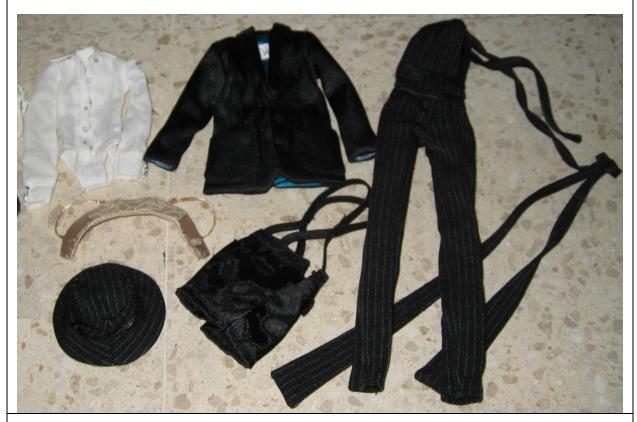

## Painted Black Erin & Colette Gift Set

#82002

850 Pieces -- 450 W Club Lottery, 400 BIC Store Retail Price:

~\$290 purchased @ BIC shipped to USA. \$225 + in USA shipping @ W Club

**BIC** EXCLUSIVE

Designers: Jason Wu + .LoveSound

Picture by Integrity Toys

- o Dolls (Erin & Colette)
- o Black striped Jumper –W
- o White long sleeve body suit Shirt white rhinestone buttons –W
- o Black pointy shoes, blue interior short heel -W
- o B&W 'mesh' hat, turquoise lining
- o Black satin Jacket -W
- o Black satin shorts w/ suspenders -W
- o Beige lace/satin bra style Top –W
- o Black striped top style Hat
- Black high heel Sandals with cord ankle closure, beige interior -W