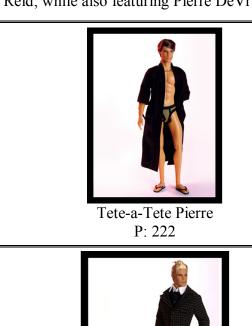

#### FR Homme

Prima Urges Francisco Leon

High & Mighty Darius Reid

P: 225

This collection debuted in Spring 2007, using the usual white-magnet closure box with drawers – using the gray line stating "FR HOMME<sup>TM</sup>". It marks the debut of a new character: Darius Reid; while also featuring Pierre DeVries and Francisco Leon.

Pictures by Integrity Toys.

Rule Breaker Pierre

P: 224

Checking Out Gift Set [Francisco Leon & Colette]
P: 226

### **Tête-à-Tête Pierre**

#91162 800 Pieces

Retail Price: \$69.99

Contents Checklist:

- o Doll
- o Black Robe –W
- o Black Belt
- o Black/green-grayish briefs
- o Silver chain necklace
- o Black Sandals
- o Story Card: "Aperture Magazine"
- o *COA*: TAT###