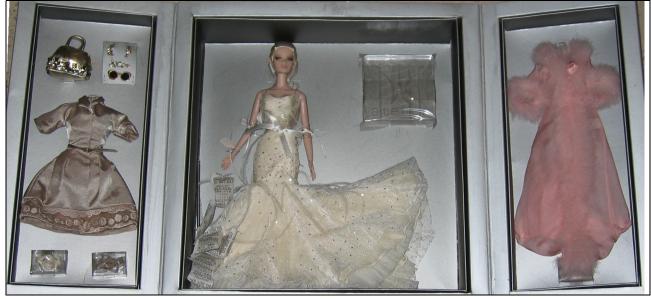

### A Brighter Side Kyori

#91179 500 Pieces

- 250 offered in W Club lottery

Retail Price: \$250

FAO EXCLUSIVE
THIRD INSTALLMENT IN
THE ATELIER COLLECTION

Picture by Integrity Toys

- o Doll
- o Siren beige gown -W
- o Beige slip -W
- o Light-nude pantyhose
- o Shoes: pink, CT, beige −W →
- Earrings & Bracelet gold / white rhinestone design
- o Gold sunglasses
- o Gold beaded purse
- o Cream-Tan Coat -W
- o Cream-Tan sheath -W
- o Tan belt, extra long
- o Pink robe -W
- o Pink panty
- o Pink bra
- Online Story Card: coming soon
- o COA: BRS###

A Brighter Side Kyori Fashions

Box same structure as Poesie and True Royalty; but is a bright shiny smooth white – not felt like the previous dolls. Has the FWR stand base, but not the hand tag. The shoes come in the clear shoe boxes pictured with each outfit.