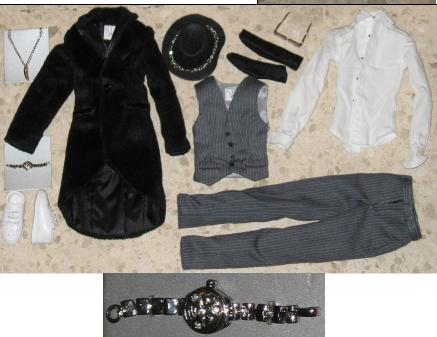

# High & Mighty Darius Reid

#91166 800 Pieces

Retail Price: \$129.99

Contents Checklist:

- o Doll
- o Black tuxedo jacket -W
- o White long sleeve shirt -W
- o Gray wool pin-striped vest –W
- o Gray wool pin-striped pants –W
- o Silver shark tooth necklace
- o Silver watch
- o Silver sunglasses
- o Black hat with chain mail
- o Black socks
- o White tennis shoes -W
- o Story Card: "High & Mighty"
- o *COA*: HM###