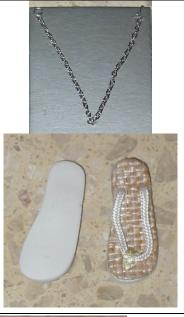

### Natural Perfection Veronique

#91152 1000 Pieces

Retail Price: \$69.99

Stain Warning: Black Robe might stain.

Picture by Integrity Toys

- o Doll
- o Black/Hot Pink Robe –W
- o Black/Hot Pink Bra
- o Black Panty -W
- Earring Studs –
   gold & white rhinestone
   Black/Hot Pink laced
- Black/Hot Pink laced sandals
- o Story Card: "W Cosmetics Annual Report"
- o *COA*: NP####