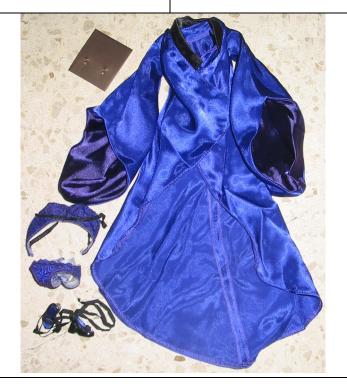

### Photo Realism Veronique

#91157 1000 Pieces

Retail Price: \$139.99

- o Doll
- o Red Dress -W
- o Nude Panty
- Gold brocade clutch Purse
- o Hair Accessory 1
- o Hair Accessory 2
- o 2 Red hair flowers
- o Intricate beaded earrings
- o Intricate beaded bracelet
- o Red laced sandals -W
- o Story Card: "Beauty Parade Magazine"
- o *COA*: PRM####