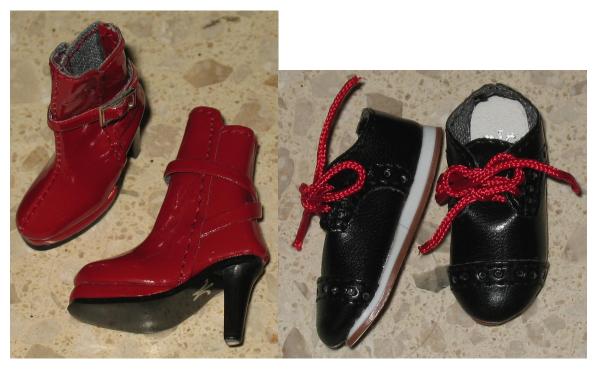

#### **Pretty Calculated** Erin S. Mini-Giftset

#82003 1000 Pieces

Retail Price: \$99.99

*Note*: Accessory picture close-ups are in Page 231.

Contents Checklist:

- o Doll
- o Gray/orange striped long sleeve shirt -W
- o Gray jacket –W
- o Blue jeans -W
- o Red/black bra
- o Red/black panties with garnets –W
- o <sup>3</sup>/<sub>4</sub> length black stockings
- o Navy blue stripy sandals -W
- o Black closed toe pumps -W
- o Black purse
- o Credit Card

- o Cross white rhinestone necklace
- o Hearts silver necklace
- o Simple links silver bracelet
- o Silver hoop earrings
- o Black sunglasses
- o Story Card: "Fair Vanities Magazine"
- o COA: PCD####