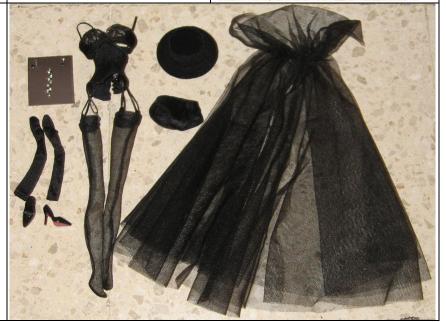

# Spectacular! Spectacular! Eugenia

#91151 300 Pieces

– 150 were offered to W Club lottery

Retail Price: \$250

**FAO EXCLUSIVE** 

Picture by Integrity Toys

- o Doll
- o B&W Dress -W
- o Black underskirt can-can -W
- o Black ribbon with bow Belt
- o Black open toe pumps -W
- o Black closed toe Spikes -W
- o Black laced Bodysuit -W
- o Portfolio 'Jason Wu'
- o 6 photos 1 the doll's sketch
- o Silver white rhinestone earrings
- o Shopping Bag & tissue paper
- o Story Card: "Breaking News: Shake Down at Missima Continues!"
- o *COA*: SSR###