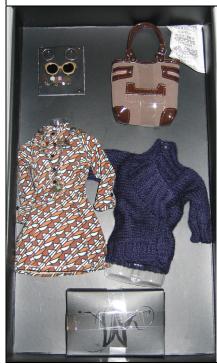

#### **Pretty Calculated** Erin S. Mini-Giftset

#82003 1000 Pieces

Retail Price: \$99.99

*Note*: Accessory picture close-ups are in Page 231.

Contents Checklist:

- o Doll
- o Gray/orange striped long sleeve shirt -W
- o Gray jacket –W
- o Blue jeans -W
- o Red/black bra
- o Red/black panties with garnets –W
- o <sup>3</sup>/<sub>4</sub> length black stockings
- o Navy blue stripy sandals -W
- o Black closed toe pumps -W
- o Black purse
- o Credit Card

- o Cross white rhinestone necklace
- o Hearts silver necklace
- o Simple links silver bracelet
- o Silver hoop earrings
- o Black sunglasses
- o Story Card: "Fair Vanities Magazine"
- o COA: PCD####