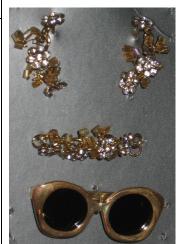

# Spectacular! Spectacular! Eugenia

#91151 300 Pieces

– 150 were offered to W Club lottery

Retail Price: \$250

**FAO EXCLUSIVE** 

Picture by Integrity Toys

- o Doll
- o B&W Dress -W
- o Black underskirt can-can -W
- o Black ribbon with bow Belt
- o Black open toe pumps -W
- o Black closed toe Spikes -W
- o Black laced Bodysuit -W
- o Portfolio 'Jason Wu'
- o 6 photos 1 the doll's sketch
- o Silver white rhinestone earrings
- o Shopping Bag & tissue paper
- o Story Card: "Breaking News: Shake Down at Missima Continues!"
- o *COA*: SSR###