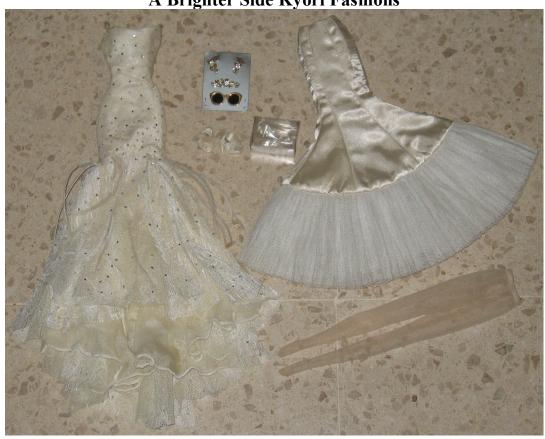

### A Brighter Side Kyori

#91179 500 Pieces

- 250 offered in W Club lottery

Retail Price: \$250

FAO EXCLUSIVE
THIRD INSTALLMENT IN
THE ATELIER COLLECTION

Picture by Integrity Toys

- o Doll
- o Siren beige gown -W
- o Beige slip -W
- o Light-nude pantyhose
- o Shoes: pink, CT, beige −W →
- Earrings & Bracelet gold / white rhinestone design
- o Gold sunglasses
- o Gold beaded purse
- o Cream-Tan Coat -W
- o Cream-Tan sheath -W
- o Tan belt, extra long
- o Pink robe -W
- o Pink panty
- o Pink bra
- Online Story Card: coming soon
- o COA: BRS###

A Brighter Side Kyori Fashions

Box same structure as Poesie and True Royalty; but is a bright shiny smooth white – not felt like the previous dolls. Has the FWR stand base, but not the hand tag. The shoes come in the clear shoe boxes pictured with each outfit.