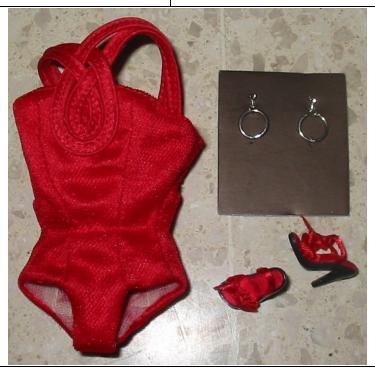

### Wicked Valentine Agnes

#91131A 400 Pieces

- 160 offered to W Club by lottery

Retail Price: \$65 at the even \$76 to the W Club

FAO Exclusive – NY Toy Fair Event Held February 13, 2007

Contents Checklist:

- o Doll
- o Red Swimsuit W
- o Red open toe shoes
- o Silver hoop earrings w/ red rhinestone
- o Story Card: "February 14, 2007"

  COA: W V # # #