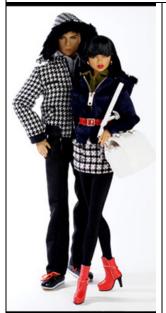

# Checking Out Francisco & Colette Premium Duo Gift Set

#91165 800 Pieces

Retail Price: \$229.99

Picture by Integrity Toys

- o Dolls (Colette & Francisco)
- O Blue Jacket -W
- o Green Shirt -W
- O B&W Squared skirt -W
- o Black Leggings
- o Red Belt
- o White purse
- O Silver Hoop Earrings
- O Short Red boots -W
- o Her & His Sunglasses
- O B&W squared Jacket -W
- Matching attachable Hood
- O White long sleeve Shirt has design in the sleeve -W
- O Black long Pants -W
- o Black Tennis shoes -W
- o FR-embossed black bag
- o Red socks (men)
- o Story Card: "Checking Out"
- o *COA*: CO ###