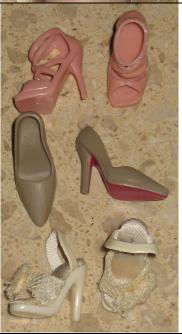

### A Brighter Side Kyori

#91179 500 Pieces

- 250 offered in W Club lottery

Retail Price: \$250

FAO EXCLUSIVE
THIRD INSTALLMENT IN
THE ATELIER COLLECTION

Picture by Integrity Toys

- o Doll
- o Siren beige gown -W
- o Beige slip -W
- o Light-nude pantyhose
- o Shoes: pink, CT, beige −W →
- Earrings & Bracelet gold / white rhinestone design
- o Gold sunglasses
- o Gold beaded purse
- o Cream-Tan Coat -W
- o Cream-Tan sheath -W
- o Tan belt, extra long
- o Pink robe -W
- o Pink panty
- o Pink bra
- Online Story Card: coming soon
- o COA: BRS###

A Brighter Side Kyori Fashions

Box same structure as Poesie and True Royalty; but is a bright shiny smooth white – not felt like the previous dolls. Has the FWR stand base, but not the hand tag. The shoes come in the clear shoe boxes pictured with each outfit.