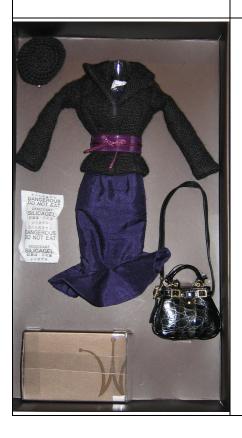

### Who's, Who Luxury Wear

#91156 800 Pieces

Retail Price: \$69.99

NOTE: Outside of the jacket might stain dolls

upon contact.

Picture by Integrity Toys

- Black jacket -W
- Purple dress -W
- o Knit black hat
- o Wide purple belt
- o Gold hoops necklace
- o Black purse
- o Story Card: "Daily Beauty"
- COA: W W # # #