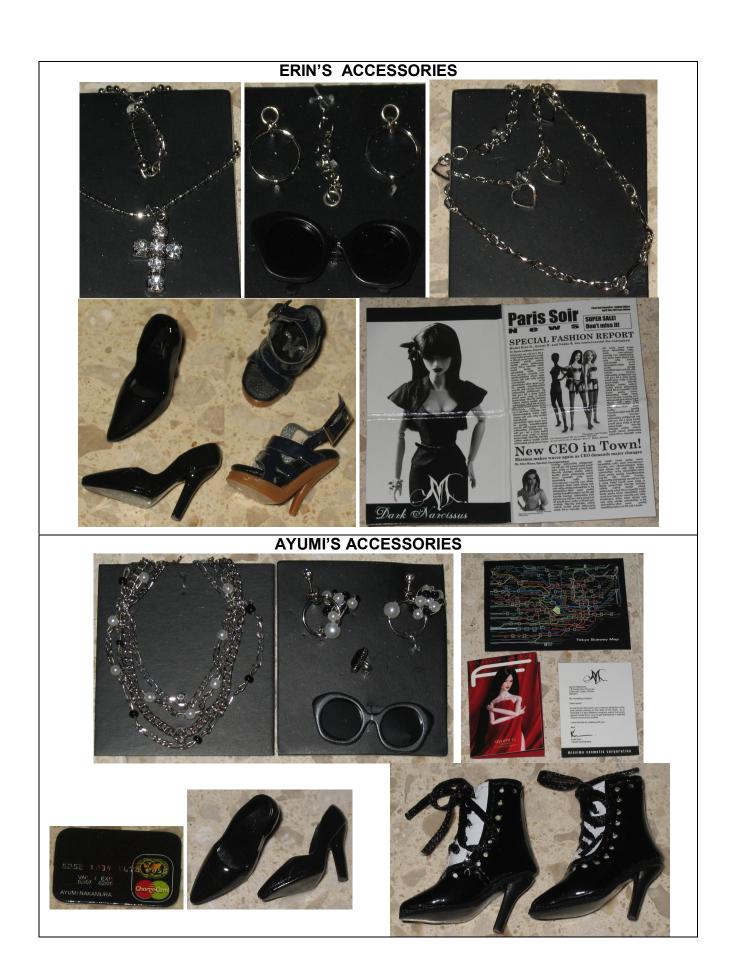

#### **Pretty Calculated** Erin S. Mini-Giftset

#82003 1000 Pieces

Retail Price: \$99.99

*Note*: Accessory picture close-ups are in Page 231.

Contents Checklist:

- o Doll
- o Gray/orange striped long sleeve shirt -W
- o Gray jacket –W
- o Blue jeans -W
- o Red/black bra
- o Red/black panties with garnets –W
- o <sup>3</sup>/<sub>4</sub> length black stockings
- o Navy blue stripy sandals -W
- o Black closed toe pumps -W
- o Black purse
- o Credit Card

- o Cross white rhinestone necklace
- o Hearts silver necklace
- o Simple links silver bracelet
- o Silver hoop earrings
- o Black sunglasses
- o Story Card: "Fair Vanities Magazine"
- o COA: PCD####