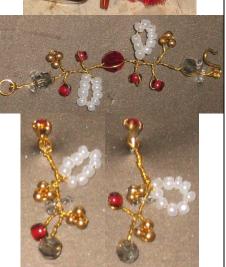

#### **Pretty Calculated** Erin S. Mini-Giftset

#82003 1000 Pieces

Retail Price: \$99.99

*Note*: Accessory picture close-ups are in Page 231.

Contents Checklist:

- o Doll
- o Gray/orange striped long sleeve shirt -W
- o Gray jacket –W
- o Blue jeans -W
- o Red/black bra
- o Red/black panties with garnets –W
- o <sup>3</sup>/<sub>4</sub> length black stockings
- o Navy blue stripy sandals -W
- o Black closed toe pumps -W
- o Black purse
- o Credit Card

- o Cross white rhinestone necklace
- o Hearts silver necklace
- o Simple links silver bracelet
- o Silver hoop earrings
- o Black sunglasses
- o Story Card: "Fair Vanities Magazine"
- o COA: PCD####