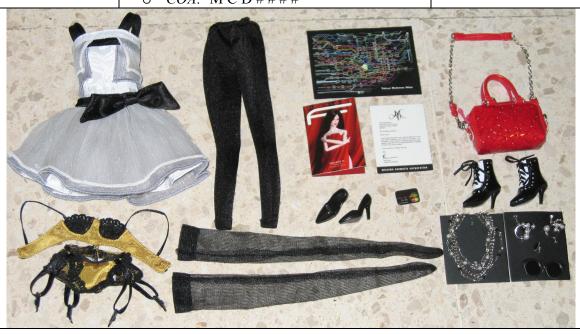

#### Miracle Child Ayumi N. Mini-Giftset

#82004 1000 Pieces

Retail Price: \$99.99

Picture by Integrity Toys

- o Doll
- o White & Black Dress –W
- Black Leggings
- O Black & white boots –W
- o Black closed toe pumps –W
- o Black & mustard brassier garnets –W
- o <sup>3</sup>/<sub>4</sub> length black stockings
- o Black & mustard panty with
- o Red Purse
- o Silver w/ black stone ring
- o Silver hoop earrings with B & W beads and white rhinestone stud.
- o Silver necklace w/ B&W beads
- o Tokyo Metro Map
- o Credit Card Ayumi Nakamura
- o Figure Magazine
- o Model contract w/ Missima
- o Story Card: "Tokyo Pop Magazine"
- o *COA*: M C D # # # #