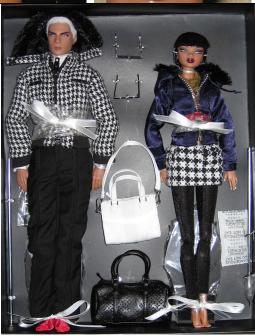

# Checking Out Francisco & Colette Premium Duo Gift Set

#91165 800 Pieces

Retail Price: \$229.99

Picture by Integrity Toys

- o Dolls (Colette & Francisco)
- O Blue Jacket -W
- o Green Shirt -W
- O B&W Squared skirt -W
- o Black Leggings
- o Red Belt
- o White purse
- O Silver Hoop Earrings
- O Short Red boots -W
- o Her & His Sunglasses
- O B&W squared Jacket -W
- Matching attachable Hood
- O White long sleeve Shirt has design in the sleeve -W
- O Black long Pants -W
- o Black Tennis shoes -W
- o FR-embossed black bag
- o Red socks (men)
- o Story Card: "Checking Out"
- o *COA*: CO ###