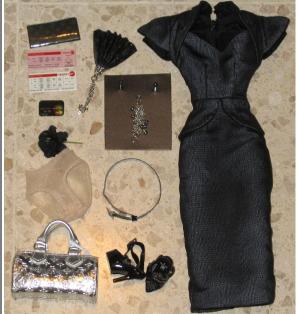

### Dark Narcissus Kyori

#91158 1000 Pieces

Retail Price: \$129.99

Contents Checklist:

- Doll 0
- Black Cocktail Dress –W
- Black Fan
- Black Hair Flower (one) Credit Card 'Kyori Sato', Plane ticket, Boarding Pass, Folder
- o Black pearl earrings
- o Pearl beaded bracelet
- o Silver/Gray belt
- o Silver FR- embossed purse
- o Black strap sandals –W
- o Nude Panty
- o SC: "Missima Corporation"
- COA: DN####