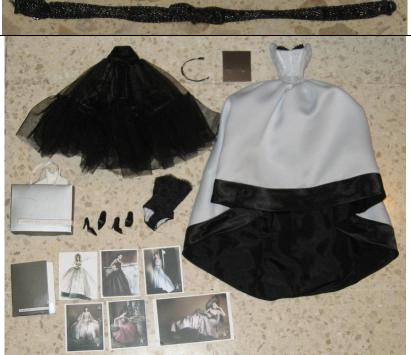

# Spectacular! Spectacular! Eugenia

#91151 300 Pieces

– 150 were offered to W Club lottery

Retail Price: \$250

**FAO EXCLUSIVE** 

Picture by Integrity Toys

- o Doll
- o B&W Dress -W
- o Black underskirt can-can -W
- o Black ribbon with bow Belt
- o Black open toe pumps -W
- o Black closed toe Spikes -W
- o Black laced Bodysuit -W
- o Portfolio 'Jason Wu'
- o 6 photos 1 the doll's sketch
- o Silver white rhinestone earrings
- o Shopping Bag & tissue paper
- o Story Card: "Breaking News: Shake Down at Missima Continues!"
- o *COA*: SSR###