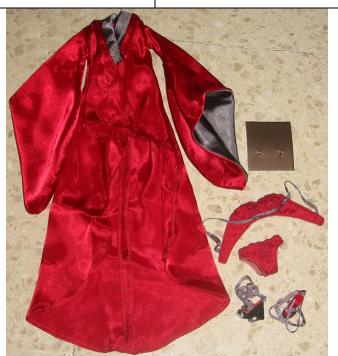

### Glamour-To-Go Adele

#91153 1000 Pieces

Retail Price: \$69.99

Stain Warning: Robe might stain.

Contents Checklist:

- o Doll
- o Red/Gray Robe –W
- o Red/Gray Bra
- o Red Panty -W
- o Earring Studs gold & white rhinestone
- o Red/Gray laced sandals
- Story Card: "Paris Soir News – Beauty Section"
- o *COA*: GTO####