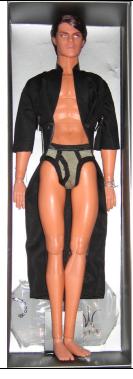

### **Tête-à-Tête Pierre**

#91162 800 Pieces

Retail Price: \$69.99

Contents Checklist:

- o Doll
- o Black Robe –W
- o Black Belt
- o Black/green-grayish briefs
- o Silver chain necklace
- o Black Sandals
- o Story Card: "Aperture Magazine"
- o *COA*: TAT###