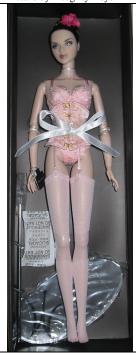

# Spectacular! Spectacular! Eugenia

#91151 300 Pieces

– 150 were offered to W Club lottery

Retail Price: \$250

**FAO EXCLUSIVE** 

Picture by Integrity Toys

- o Doll
- o B&W Dress -W
- o Black underskirt can-can -W
- o Black ribbon with bow Belt
- o Black open toe pumps -W
- o Black closed toe Spikes -W
- o Black laced Bodysuit -W
- o Portfolio 'Jason Wu'
- o 6 photos 1 the doll's sketch
- o Silver white rhinestone earrings
- o Shopping Bag & tissue paper
- o Story Card: "Breaking News: Shake Down at Missima Continues!"
- o *COA*: SSR###