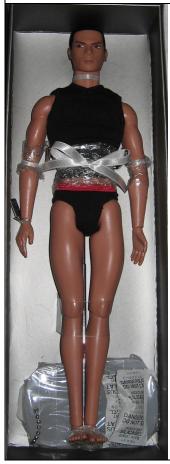

# **Hypnotic Francisco Leon**

#91113 1000 Pieces

Retail Price: \$49.99

Picture by Integrity Toys

- o Doll
- Black Shirt -W
- o Black/Red Elastic Briefs
- o Black/Red Sandals
- o Black Tooth brush
- o Black Razor & shaving brush
- o Necklace
- White towel M logo
   Story Card: "Always the most attractive party animal"
- COA: HC####