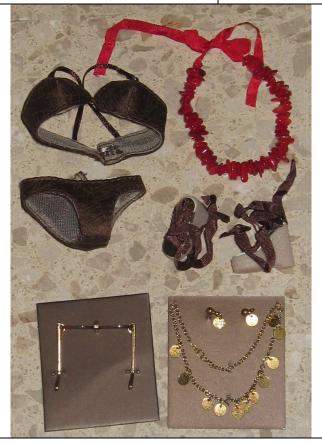

# Capricious Natalia

#91135 850 Pieces

Retail Price: \$54.99

- o Doll
- Brown Bra
- Brown panty bottoms -W
- o Brown laced sandals
- o Red Small rocks necklace
- o Coin earrings
- o Coins Necklace
- Gold frame static sunglasses Story Card: "Notice of Dismissal"
- o *COA*: CAP###