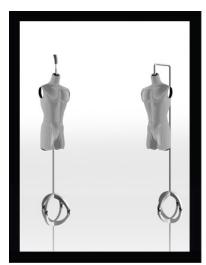

### Missima's Own Dress Form

#91122 500 Pieces

Retail Price: \$49.99

Missima's Logo in the center of the body form

- o 2 Rods (top hook, base)
- o Body Form
- o Instruction Sheet
- o NO Story Card
- o *COA*: MOD###

### A Man's Own Dress Form

#91126 500 Pieces

Retail Price: \$49.99

- o 2 Rods (top hook, base)
- o Body Form
- Same Instructions as Missimas (see previous page)
- o NO Story Card
- o *COA*: MOM###

Picture by Integrity Toys