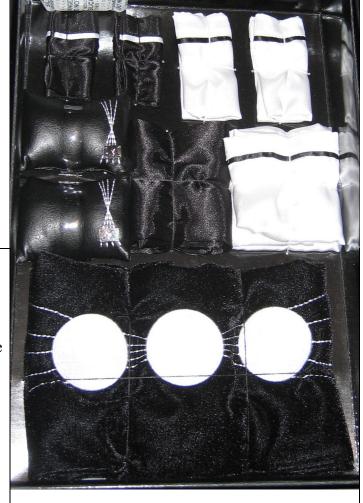

## Night Vision Luxury Décor Bedding Accessory

#91123 500 Pieces

Retail Price: \$59.99

Logo on the leather cushions

Picture by Integrity Toys

#### Contents Checklist:

[from top left to bottom  $\rightarrow$ ]

- o 2 Black Pillow Covers
- o 2 White Sham Covers
- 2 black leather cushions –have the M logo plaque
- o 1 Black Fitted Silk Sheet
- o 1 White Flat Silk Sheet
- 1 Black Quilt Cover W [that slips over the white quilt included with the Modern Dreamer bed set]
- o NO Story Card
- o *COA*: NVL###