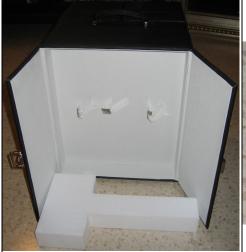

### **Refresh and Renew Luxury Trunk**

#91124 500 Pieces

Retail Price: \$225

- 4 silver hangers
- 2 short wig stands
- o Acrylic seat
- White cushion for the seat
- o Opening Instruction Sheet
- No Story Card or *COA*.

Picture by Integrity Toys -- This is the front opening of the case.

The back opening holds 3 dolls.

166