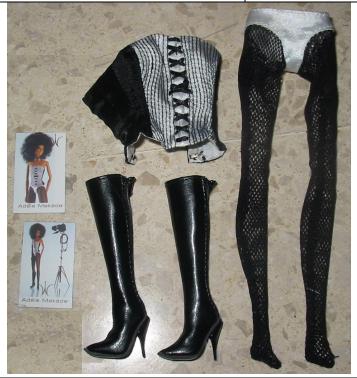

### **Urban Antoinette Adele**

#91104 1300 Pieces

Retail Price: \$69.99

Picture by Integrity Toys

- o Doll
- o Afro Dark Brown Wig
- Whit/Black Corset w/ black bows down center –W
- o Black fishnets with white panty form at top -W
- o Tall black boots
- o 2 Papers Adele pics/stats
- o 2 Piece wig stand
- o Black Neck Bow
- o Story Card: "Re-Invented Classics"
- o *COA*: U A # # # #