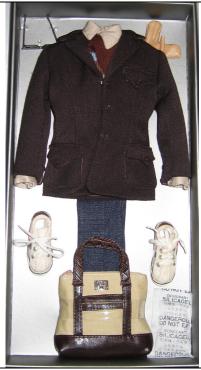

### Euro-Classic Luxury Wear

#91116 850 Pieces

Retail Price: \$59.99

Picture by Integrity Toys

- o Dark Brown Jacket –W
- o Beige Shirt -W
- o Striped Knit Top –W
- o Jeans –W
- o Brown Scarf
- o Small beige gloves
- o Beige Belt
- o White/beige Tenis Shoes
- o Bag
- o Sunglasses
- o Bottle & Tumbler
- o Story Card: "Classic passion and dedication"
- o *COA*: ECC####