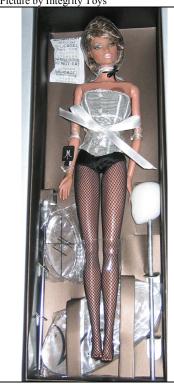

# New Versaille Veronique

#91103 1600 Pieces

Retail Price: \$69.99

Contents Checklist:

- o Doll
- o White Shirt
- o Corset
- o Panties
- o ¾ Black Fishnet Stockings
- o Tall black boots
- Confidentiel booklet
- o Madame fiery red wig
- Wig stand & base
- o Story Card: "W Cosmetics"
- o *COA*: NV####