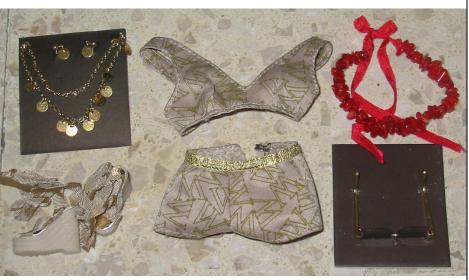

# Capricious Natalia

#91135 850 Pieces

Retail Price: \$54.99

- o Doll
- Brown Bra
- Brown panty bottoms -W
- o Brown laced sandals
- o Red Small rocks necklace
- o Coin earrings
- o Coins Necklace
- Gold frame static sunglasses Story Card: "Notice of Dismissal"
- o *COA*: CAP###