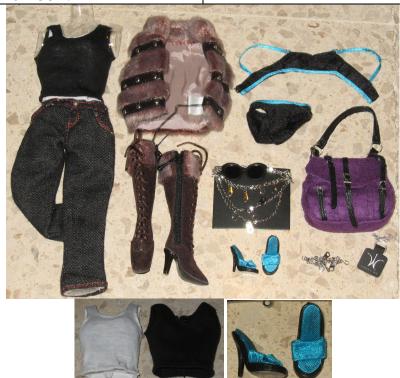

# Model's Own Luxury **Accessory Set**

#91119 850 Pieces

Retail Price: \$49.99

- Black Dress -W
- Purple purse
- Black purse
- Tall black boots
- o Purple/Black shoes
- o Silver Necklace w/ purple bead dropping
- 2 purple bead earringsStory Card: "From Couture to Ritches"
- o *COA*: MOL###