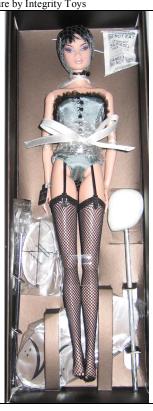

### **Urban Antoinette Adele**

#91104 1300 Pieces

Retail Price: \$69.99

Picture by Integrity Toys

- o Doll
- o Afro Dark Brown Wig
- Whit/Black Corset w/ black bows down center –W
- o Black fishnets with white panty form at top -W
- o Tall black boots
- o 2 Papers Adele pics/stats
- o 2 Piece wig stand
- o Black Neck Bow
- o Story Card: "Re-Invented Classics"
- o *COA*: U A # # # #