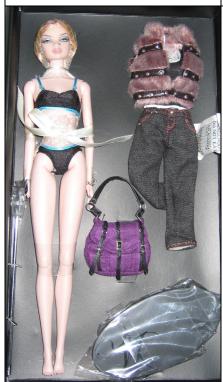

# YRB (Young, Rich, and Beautiful) Erin S.

#82001 1300 Pieces Retail Price: \$99.99

Picture by Integrity Toys

- o Doll
- o Black & white shirts -W
- o Purple Bag
- o Purplish 'fur' Vest -W
- o Capri Jeans -W
- o Tall Brown Boots
- o Blue/Black Bra
- o Blue/Black Panties
- o Blue Sandals
- o Jewelry (necklace − sunglasses bracelet) →
- o Story Card: "Via Telegram"
- o *COA*: YRB###