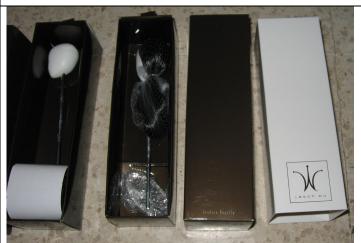

### **Refresh and Renew Luxury Trunk**

#91124 500 Pieces

Retail Price: \$225

- 4 silver hangers
- 2 short wig stands
- o Acrylic seat
- White cushion for the seat
- o Opening Instruction Sheet
- No Story Card or *COA*.

Picture by Integrity Toys -- This is the front opening of the case.

The back opening holds 3 dolls.

166