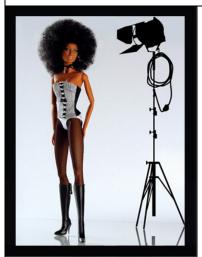

### **Urban Antoinette Adele**

#91104 1300 Pieces

Retail Price: \$69.99

Picture by Integrity Toys

- o Doll
- o Afro Dark Brown Wig
- Whit/Black Corset w/ black bows down center –W
- o Black fishnets with white panty form at top -W
- o Tall black boots
- o 2 Papers Adele pics/stats
- o 2 Piece wig stand
- o Black Neck Bow
- o Story Card: "Re-Invented Classics"
- o *COA*: U A # # # #