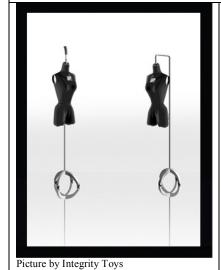

### Missima's Own Dress Form

#91122 500 Pieces

Retail Price: \$49.99

Missima's Logo in the center of the body form

- o 2 Rods (top hook, base)
- o Body Form
- o Instruction Sheet
- o NO Story Card
- o *COA*: MOD###

### A Man's Own Dress Form

#91126 500 Pieces

Retail Price: \$49.99

- o 2 Rods (top hook, base)
- o Body Form
- Same Instructions as Missimas (see previous page)
- o NO Story Card
- o *COA*: MOM###

Picture by Integrity Toys