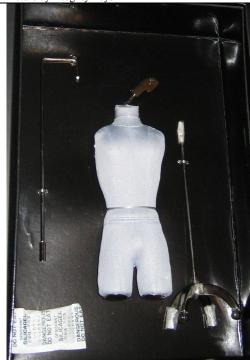

### Missima's Own Dress Form

#91122 500 Pieces

Retail Price: \$49.99

Missima's Logo in the center of the body form

- o 2 Rods (top hook, base)
- o Body Form
- o Instruction Sheet
- o NO Story Card
- o *COA*: MOD###

### A Man's Own Dress Form

#91126 500 Pieces

Retail Price: \$49.99

- o 2 Rods (top hook, base)
- o Body Form
- Same Instructions as Missimas (see previous page)
- o NO Story Card
- o *COA*: MOM###

Picture by Integrity Toys