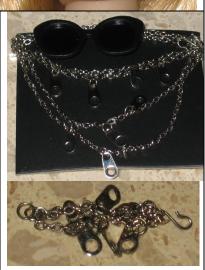

# YRB (Young, Rich, and Beautiful) Erin S.

#82001 1300 Pieces Retail Price: \$99.99

Picture by Integrity Toys

- o Doll
- o Black & white shirts -W
- o Purple Bag
- o Purplish 'fur' Vest -W
- o Capri Jeans -W
- o Tall Brown Boots
- o Blue/Black Bra
- o Blue/Black Panties
- o Blue Sandals
- o Jewelry (necklace − sunglasses bracelet) →
- o Story Card: "Via Telegram"
- o *COA*: YRB###