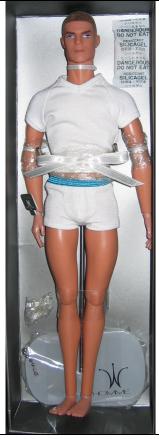

# **Euphoric Pierre DeVries**

#91114 1000 Pieces

Retail Price: \$49.99

Picture by Integrity Toys

- o Doll
- o White Shirt -W
- o White/Blue Elastic Briefs
- o White/Blue Sandals
- o White Tooth brush
- o White Razor & shaving brush
- o Necklace
- o White towel W logo
- o Story Card: "Self-assured grounded strength"
- o *COA*: E C # # # #