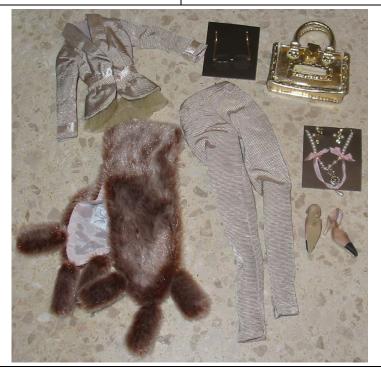

### Femme Du Monde Natalia

#91109 1200 Pieces

Retail Price: \$119.99

- o Doll
- o Beige Jacket –W
- o Beige Pants –W
- Fur Wrap –W
- o Static sunglasses
- o Gold Bag
- o Intricate Necklace
- Matching Earrings
- o Beige w/ black point shoes
- o Story Card: "Missima Cosmetics"
- o *COA*: FDM####