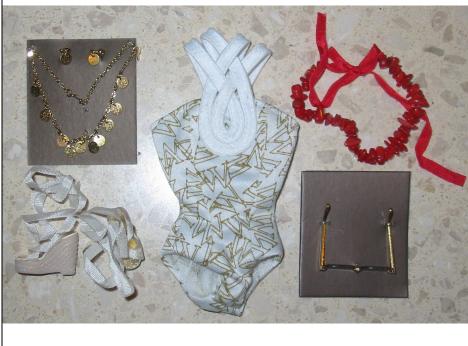

# Shine Veronique

#91131 850 Pieces

Retail Price: \$54.99

Picture by Integrity Toys

- o Doll
- o White/Green Bodysuit -W
- White laced sandals
- o Red Small rocks necklace
- Coin earrings
- o Coins Necklace
- o Gold frame static sunglasses
- o Story Card: "Premium Shine"
- o *COA*: S H # # #

### **Brilliance Adele**

#91132 850 Pieces

Retail Price: \$54.99

Contents Checklist:

- o Doll
- o Beige/Green Top
- o Beige/Green short pants -W
- o Beige laced sandals
- o Red Small rocks necklace
- o Coin earrings
- o Coins Necklace
- o Gold frame static sunglasses
- Story Card: "Coconut fresh"
  COA: BR###

# Vice Kyori

#91134 850 Pieces

Retail Price: \$54.99

- o Doll
- Black Bodysuit -W
- Black laced sandals
- Red Small rocks necklace
- Coin earrings
- o Coins Necklace
- Gold frame static sunglasses
  Story Card: "Tan and a Can"
  COA: V I # # #

# Capricious Natalia

#91135 850 Pieces

Retail Price: \$54.99

- o Doll
- Brown Bra
- Brown panty bottoms -W
- o Brown laced sandals
- o Red Small rocks necklace
- o Coin earrings
- o Coins Necklace
- Gold frame static sunglasses Story Card: "Notice of Dismissal"
- o *COA*: CAP###