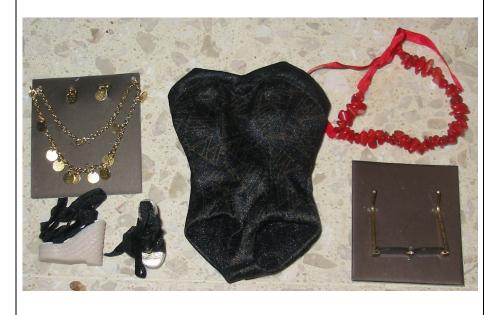

# Capricious Natalia

#91135 850 Pieces

Retail Price: \$54.99

- o Doll
- Brown Bra
- Brown panty bottoms -W
- o Brown laced sandals
- o Red Small rocks necklace
- o Coin earrings
- o Coins Necklace
- Gold frame static sunglasses Story Card: "Notice of Dismissal"
- o *COA*: CAP###