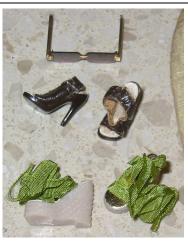

### Chameleon Luxury Wear Costume

#91133 750 Pieces

Retail Price: \$44.99

- Green Bodysuit -W
- Brown Pants -W
- Gold Top –W
- o Gold Skirt –W
- o Brown scales purse
- o Green lace sandals
- o Static Gold sunglasses
- o Brown scales shoes
- Multiple coin earringsStory Card: "The two faces of green"
- COA: CH###