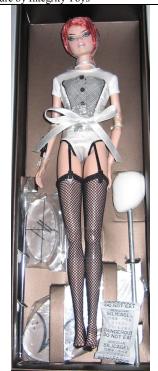

# New Versaille Veronique

#91103 1600 Pieces

Retail Price: \$69.99

Contents Checklist:

- o Doll
- o White Shirt
- o Corset
- o Panties
- o ¾ Black Fishnet Stockings
- o Tall black boots
- Confidentiel booklet
- o Madame fiery red wig
- Wig stand & base
- o Story Card: "W Cosmetics"
- o *COA*: NV####