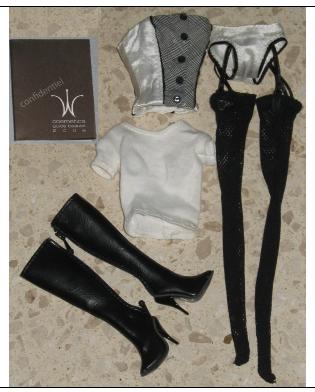

# New Versaille Veronique

#91103 1600 Pieces

Retail Price: \$69.99

Contents Checklist:

- o Doll
- o White Shirt
- o Corset
- o Panties
- o ¾ Black Fishnet Stockings
- o Tall black boots
- Confidentiel booklet
- o Madame fiery red wig
- Wig stand & base
- o Story Card: "W Cosmetics"
- o *COA*: NV####