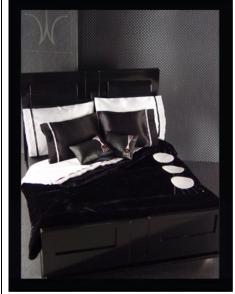

## Night Vision Luxury Décor Bedding Accessory

#91123 500 Pieces

Retail Price: \$59.99

Logo on the leather cushions

Picture by Integrity Toys

#### Contents Checklist:

[from top left to bottom  $\rightarrow$ ]

- o 2 Black Pillow Covers
- o 2 White Sham Covers
- 2 black leather cushions –have the M logo plaque
- o 1 Black Fitted Silk Sheet
- o 1 White Flat Silk Sheet
- 1 Black Quilt Cover W [that slips over the white quilt included with the Modern Dreamer bed set]
- o NO Story Card
- o *COA*: NVL###