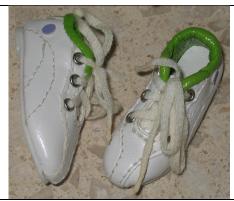

### Euro-Classic Luxury Wear

#91116 850 Pieces

Retail Price: \$59.99

Picture by Integrity Toys

- o Dark Brown Jacket –W
- o Beige Shirt -W
- o Striped Knit Top –W
- o Jeans –W
- o Brown Scarf
- o Small beige gloves
- o Beige Belt
- o White/beige Tenis Shoes
- o Bag
- o Sunglasses
- o Bottle & Tumbler
- o Story Card: "Classic passion and dedication"
- o *COA*: ECC####