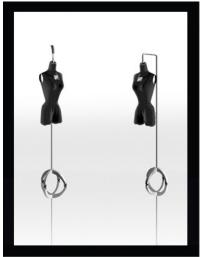

### Missima's Own Dress Form

#91122 500 Pieces

Retail Price: \$49.99

Missima's Logo in the center of the body form

- o 2 Rods (top hook, base)
- o Body Form
- o Instruction Sheet
- o NO Story Card
- o *COA*: MOD###

### A Man's Own Dress Form

#91126 500 Pieces

Retail Price: \$49.99

- o 2 Rods (top hook, base)
- o Body Form
- Same Instructions as Missimas (see previous page)
- o NO Story Card
- o *COA*: MOM###

Picture by Integrity Toys