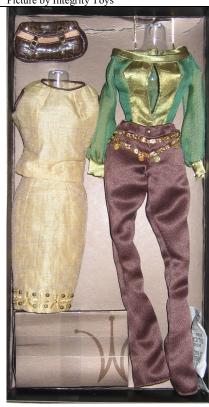

### Chameleon Luxury Wear Costume

#91133 750 Pieces

Retail Price: \$44.99

- Green Bodysuit -W
- Brown Pants -W
- Gold Top –W
- o Gold Skirt –W
- o Brown scales purse
- o Green lace sandals
- o Static Gold sunglasses
- o Brown scales shoes
- Multiple coin earringsStory Card: "The two faces of green"
- COA: CH###