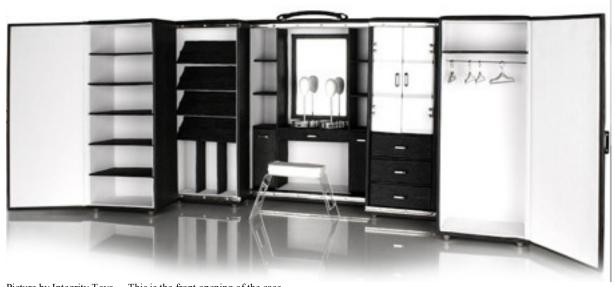

### **Refresh and Renew Luxury Trunk**

#91124 500 Pieces

Retail Price: \$225

- 4 silver hangers
- 2 short wig stands
- o Acrylic seat
- White cushion for the seat
- o Opening Instruction Sheet
- No Story Card or *COA*.

Picture by Integrity Toys -- This is the front opening of the case.

The back opening holds 3 dolls.

166