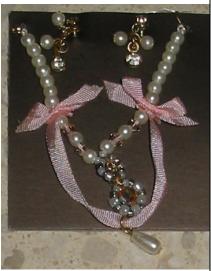

### Femme Du Monde Natalia

#91109 1200 Pieces

Retail Price: \$119.99

- o Doll
- o Beige Jacket –W
- o Beige Pants –W
- Fur Wrap –W
- o Static sunglasses
- o Gold Bag
- o Intricate Necklace
- Matching Earrings
- o Beige w/ black point shoes
- o Story Card: "Missima Cosmetics"
- o *COA*: FDM####