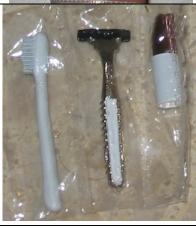

# **Hypnotic Francisco Leon**

#91113 1000 Pieces

Retail Price: \$49.99

Picture by Integrity Toys

- o Doll
- Black Shirt -W
- o Black/Red Elastic Briefs
- o Black/Red Sandals
- o Black Tooth brush
- o Black Razor & shaving brush
- o Necklace
- White towel M logo
   Story Card: "Always the most attractive party animal"
- COA: HC####