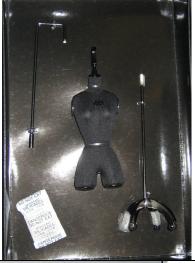

### Missima's Own Dress Form

#91122 500 Pieces

Retail Price: \$49.99

Missima's Logo in the center of the body form

- o 2 Rods (top hook, base)
- o Body Form
- o Instruction Sheet
- o NO Story Card
- o *COA*: MOD###

### A Man's Own Dress Form

#91126 500 Pieces

Retail Price: \$49.99

- o 2 Rods (top hook, base)
- o Body Form
- Same Instructions as Missimas (see previous page)
- o NO Story Card
- o *COA*: MOM###

Picture by Integrity Toys