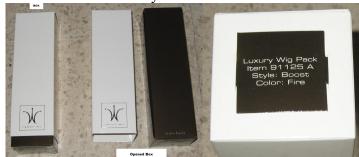

## **Style Volume Luxury Wigs**

#91125 A(Boost) B(Disco) C(Madame) 850 Pieces (each style?)

Retail Price: \$24.99 each

#### Colors Available:

- A) Boost  $\rightarrow$  fire, raven, snow
- B) Disco  $\rightarrow$  wheat, chocolate, snow
- C) Madame  $\rightarrow$  blazing, raven, snow

Contents Checklist:

- o Wig
- 2 piece wig stand
- o No COA or Story Card.

Opened Box Box Top

Picture by Integrity Toys

Raven Madame & Fire Boost

**Boost** Madame came in the stand Came below