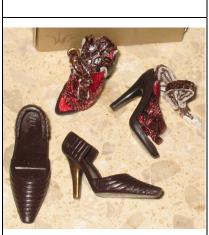

## **Style Volume Luxury Wigs**

#91125 A(Boost) B(Disco) C(Madame) 850 Pieces (each style?)

Retail Price: \$24.99 each

#### Colors Available:

- A) Boost  $\rightarrow$  fire, raven, snow
- B) Disco  $\rightarrow$  wheat, chocolate, snow
- C) Madame  $\rightarrow$  blazing, raven, snow

Contents Checklist:

- o Wig
- 2 piece wig stand
- o No COA or Story Card.

Opened Box Box Top

Picture by Integrity Toys

Raven Madame & Fire Boost

**Boost** Madame came in the stand Came below