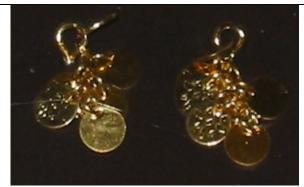

# Capricious Natalia

#91135 850 Pieces

Retail Price: \$54.99

- o Doll
- Brown Bra
- Brown panty bottoms -W
- o Brown laced sandals
- o Red Small rocks necklace
- o Coin earrings
- o Coins Necklace
- Gold frame static sunglasses Story Card: "Notice of Dismissal"
- o *COA*: CAP###