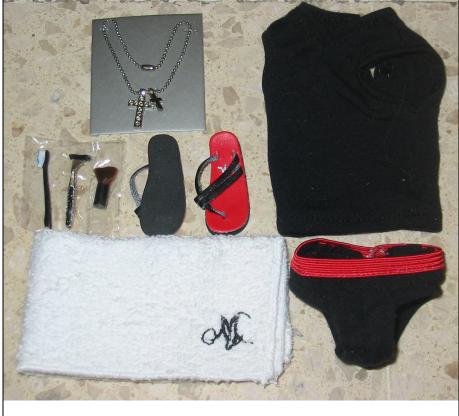

# **Hypnotic Francisco Leon**

#91113 1000 Pieces

Retail Price: \$49.99

Picture by Integrity Toys

- o Doll
- Black Shirt -W
- o Black/Red Elastic Briefs
- o Black/Red Sandals
- o Black Tooth brush
- o Black Razor & shaving brush
- o Necklace
- White towel M logo
   Story Card: "Always the most attractive party animal"
- COA: HC####