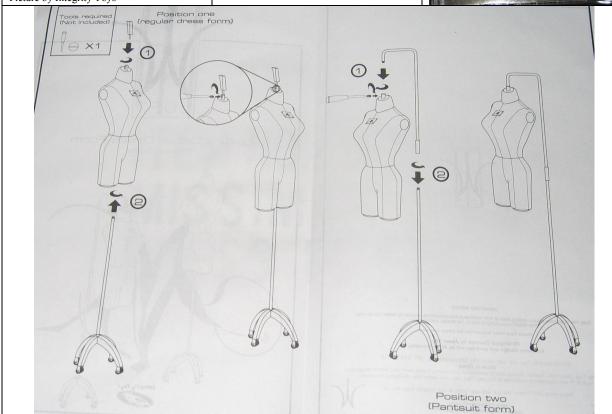

### Missima's Own Dress Form

#91122 500 Pieces

Retail Price: \$49.99

Missima's Logo in the center of the body form

- o 2 Rods (top hook, base)
- o Body Form
- o Instruction Sheet
- o NO Story Card
- o *COA*: MOD###

### A Man's Own Dress Form

#91126 500 Pieces

Retail Price: \$49.99

- o 2 Rods (top hook, base)
- o Body Form
- Same Instructions as Missimas (see previous page)
- o NO Story Card
- o *COA*: MOM###

Picture by Integrity Toys