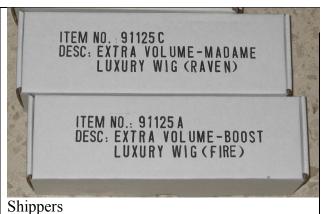

## **Style Volume Luxury Wigs**

#91125 A(Boost) B(Disco) C(Madame) 850 Pieces (each style?)

Retail Price: \$24.99 each

#### Colors Available:

- A) Boost  $\rightarrow$  fire, raven, snow
- B) Disco  $\rightarrow$  wheat, chocolate, snow
- C) Madame  $\rightarrow$  blazing, raven, snow

Contents Checklist:

- o Wig
- 2 piece wig stand
- o No COA or Story Card.