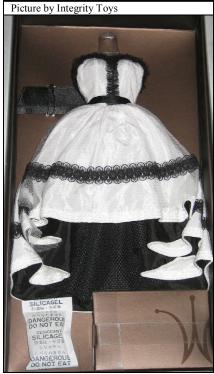

### Final Cut Gift Set: Hollywood Isha (Raven)

#91101 500 Pieces

Retail Price: \$250.00, reached sale of \$150

**FAO EXCLUSIVE** 

Picture by Integrity Toys

- o Doll
- o Green Dress –W
- o Green closed shoes
- o Red Slip -W
- o Long Brown Gloves
- o Tweed Jacket -W
- o Tweed Skirt -W
- o Brown Hat
- o Brown Clutch Purse
- o Red Coat -W
- o Red Hat
- o Intricate Earrings
- o Intricate Necklace
- o Brown closed shoes
- o Brown sandals
- o Papers (4 + poster)
- Story Card: "Her integrity is the source of her success"

o *COA*: FCH###

- Papers [movie poster, neck pass, script, invitation]
- Color of the gown Green in Raven set
- Color of the gown's shoesGreen in Raven set
- Story Card

Final Cut Isha's Fashion