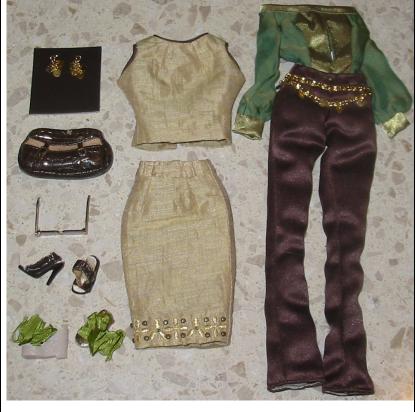

### Chameleon Luxury Wear Costume

#91133 750 Pieces

Retail Price: \$44.99

- Green Bodysuit -W
- Brown Pants -W
- Gold Top –W
- o Gold Skirt –W
- o Brown scales purse
- o Green lace sandals
- o Static Gold sunglasses
- o Brown scales shoes
- Multiple coin earringsStory Card: "The two faces of green"
- COA: CH###