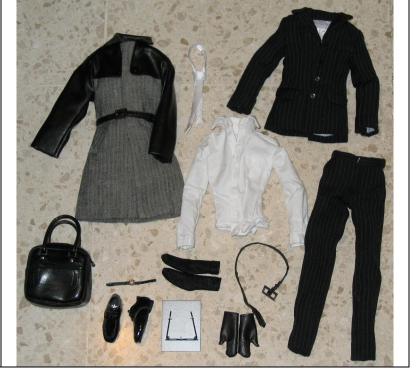

# **Turning Heads Pierre DeVries**

#91115 850 Pieces

Retail Price: \$99.99

Picture by Integrity Toys

- o Doll
- o White Tie
- Striped Jacket –W
- o Striped Pants -W
- o White long sleeve shirt -W
- Short Black Socks
- o Black Belt
- o Sunglasses
- o Black shoes
- o Watch
- o Short Black Gloves
- o <sup>3</sup>/<sub>4</sub> Coat –W & Black Belt
- o Black Bag
- o Story Card: "Introduction"
- o *COA*: T H ###