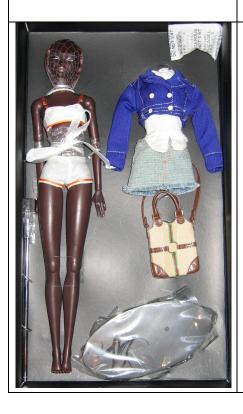

# Hard Act to Follow Nadja R.

#82000 1300 Pieces

Retail Price: \$99.99

Picture by Integrity Toys

- Doll
- Blue Jacket
- White Knit Top -W
- White Shirt
- Short Jean Skirt
- Black Pantyhose
- White/Orange Bra
- White/Orange Shorts
- Black Tall Boots
- Beige/Brown Purse Jewelry  $\rightarrow \rightarrow \rightarrow \rightarrow$ 0
- Orange Sandals
- Story Card: "Missima Cosmetics"
- *COA*: HAF###