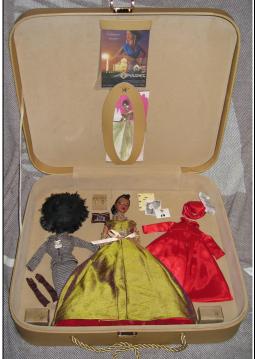

### Final Cut Gift Set: Hollywood Isha (Raven)

#91101 500 Pieces

Retail Price: \$250.00, reached sale of \$150

**FAO EXCLUSIVE** 

Picture by Integrity Toys

- o Doll
- o Green Dress –W
- o Green closed shoes
- o Red Slip -W
- o Long Brown Gloves
- o Tweed Jacket -W
- o Tweed Skirt -W
- o Brown Hat
- o Brown Clutch Purse
- o Red Coat -W
- o Red Hat
- o Intricate Earrings
- o Intricate Necklace
- o Brown closed shoes
- o Brown sandals
- o Papers (4 + poster)
- Story Card: "Her integrity is the source of her success"

o *COA*: FCH###

- Papers [movie poster, neck pass, script, invitation]
- Color of the gown Green in Raven set
- Color of the gown's shoesGreen in Raven set
- Story Card

Final Cut Isha's Fashion