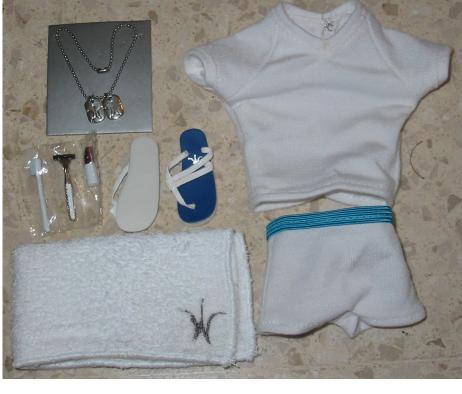

# **Euphoric Pierre DeVries**

#91114 1000 Pieces

Retail Price: \$49.99

Picture by Integrity Toys

- o Doll
- o White Shirt -W
- o White/Blue Elastic Briefs
- o White/Blue Sandals
- o White Tooth brush
- o White Razor & shaving brush
- o Necklace
- o White towel W logo
- o Story Card: "Self-assured grounded strength"
- o *COA*: E C # # # #