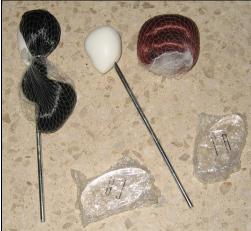

## **Style Volume Luxury Wigs**

#91125 A(Boost) B(Disco) C(Madame) 850 Pieces (each style?)

Retail Price: \$24.99 each

#### Colors Available:

- A) Boost  $\rightarrow$  fire, raven, snow
- B) Disco  $\rightarrow$  wheat, chocolate, snow
- C) Madame  $\rightarrow$  blazing, raven, snow

Contents Checklist:

- o Wig
- 2 piece wig stand
- o No COA or Story Card.

Opened Box Box Top

Picture by Integrity Toys

Raven Madame & Fire Boost

**Boost** Madame came in the stand Came below