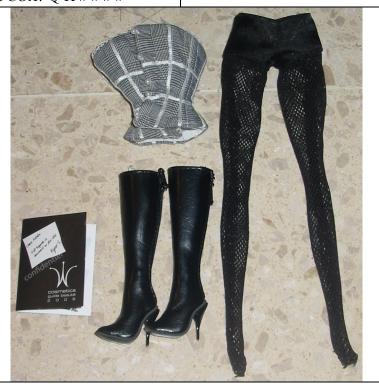

# New Versaille Veronique

#91103 1600 Pieces

Retail Price: \$69.99

Contents Checklist:

- o Doll
- o White Shirt
- o Corset
- o Panties
- o ¾ Black Fishnet Stockings
- o Tall black boots
- Confidentiel booklet
- o Madame fiery red wig
- Wig stand & base
- o Story Card: "W Cosmetics"
- o *COA*: NV####