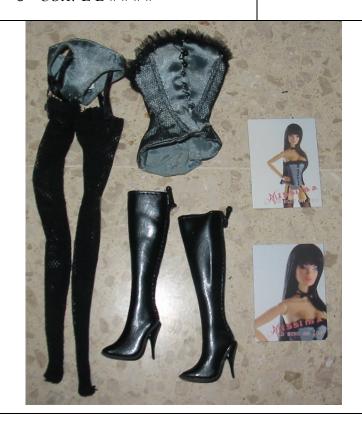

### **Urban Antoinette Adele**

#91104 1300 Pieces

Retail Price: \$69.99

Picture by Integrity Toys

- o Doll
- o Afro Dark Brown Wig
- Whit/Black Corset w/ black bows down center –W
- o Black fishnets with white panty form at top -W
- o Tall black boots
- o 2 Papers Adele pics/stats
- o 2 Piece wig stand
- o Black Neck Bow
- o Story Card: "Re-Invented Classics"
- o *COA*: U A # # # #