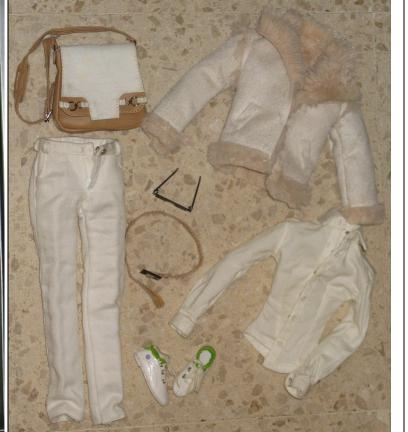

### Femme Du Monde Natalia

#91109 1200 Pieces

Retail Price: \$119.99

- o Doll
- o Beige Jacket –W
- o Beige Pants –W
- Fur Wrap –W
- o Static sunglasses
- o Gold Bag
- o Intricate Necklace
- Matching Earrings
- o Beige w/ black point shoes
- o Story Card: "Missima Cosmetics"
- o *COA*: FDM####