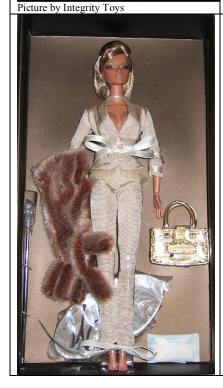

### Femme Du Monde Natalia

#91109 1200 Pieces

Retail Price: \$119.99

- o Doll
- o Beige Jacket –W
- o Beige Pants –W
- Fur Wrap –W
- o Static sunglasses
- o Gold Bag
- o Intricate Necklace
- Matching Earrings
- o Beige w/ black point shoes
- o Story Card: "Missima Cosmetics"
- o *COA*: FDM####