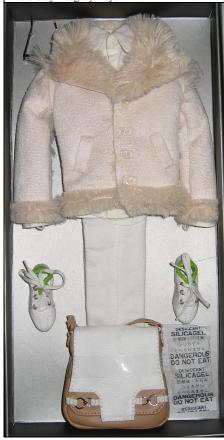

### Euro-Classic Luxury Wear

#91116 850 Pieces

Retail Price: \$59.99

Picture by Integrity Toys

- o Dark Brown Jacket –W
- o Beige Shirt -W
- o Striped Knit Top –W
- o Jeans –W
- o Brown Scarf
- o Small beige gloves
- o Beige Belt
- o White/beige Tenis Shoes
- o Bag
- o Sunglasses
- o Bottle & Tumbler
- o Story Card: "Classic passion and dedication"
- o *COA*: ECC####