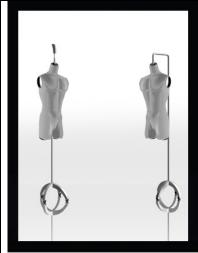

### Missima's Own Dress Form

#91122 500 Pieces

Retail Price: \$49.99

Missima's Logo in the center of the body form

- o 2 Rods (top hook, base)
- o Body Form
- o Instruction Sheet
- o NO Story Card
- o *COA*: MOD###

### A Man's Own Dress Form

#91126 500 Pieces

Retail Price: \$49.99

- o 2 Rods (top hook, base)
- o Body Form
- Same Instructions as Missimas (see previous page)
- o NO Story Card
- o *COA*: MOM###

Picture by Integrity Toys