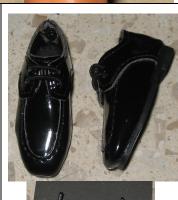

# **Turning Heads Pierre DeVries**

#91115 850 Pieces

Retail Price: \$99.99

Picture by Integrity Toys

- o Doll
- o White Tie
- Striped Jacket –W
- o Striped Pants -W
- o White long sleeve shirt -W
- Short Black Socks
- o Black Belt
- o Sunglasses
- o Black shoes
- o Watch
- o Short Black Gloves
- o <sup>3</sup>/<sub>4</sub> Coat –W & Black Belt
- o Black Bag
- o Story Card: "Introduction"
- o *COA*: T H ###