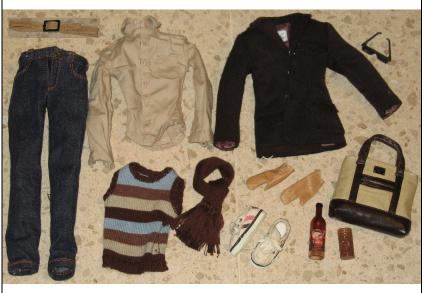

### Euro-Classic Luxury Wear

#91116 850 Pieces

Retail Price: \$59.99

Picture by Integrity Toys

- o Dark Brown Jacket –W
- o Beige Shirt -W
- o Striped Knit Top –W
- o Jeans –W
- o Brown Scarf
- o Small beige gloves
- o Beige Belt
- o White/beige Tenis Shoes
- o Bag
- o Sunglasses
- o Bottle & Tumbler
- o Story Card: "Classic passion and dedication"
- o *COA*: ECC####