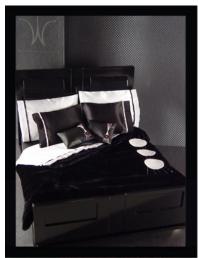

## Night Vision Luxury Décor Bedding Accessory

#91123 500 Pieces

Retail Price: \$59.99

Logo on the leather cushions

Picture by Integrity Toys

#### Contents Checklist:

[from top left to bottom  $\rightarrow$ ]

- o 2 Black Pillow Covers
- o 2 White Sham Covers
- 2 black leather cushions –have the M logo plaque
- o 1 Black Fitted Silk Sheet
- o 1 White Flat Silk Sheet
- 1 Black Quilt Cover W [that slips over the white quilt included with the Modern Dreamer bed set]
- o NO Story Card
- o *COA*: NVL###