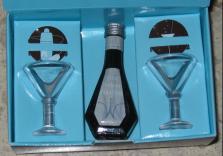

#### Official Souvenir Box

Royaltini Gift Set Glassware 91096A LE 400

**Chill Time Glassware** 91096B

Luxury Glassware 91096C LE 400

| 91078D | Match, Set, & Go Sheath Dress - Dress, gold hanger       | LE 400<br>[remains sold for \$15] |
|--------|----------------------------------------------------------|-----------------------------------|
| 91078E | Royalty Gear – hat box, hat, gloves                      | LE 400                            |
| 91078F | Royalty Gear – shopping bag, shoes, sunglasses, bracelet | LE 400                            |