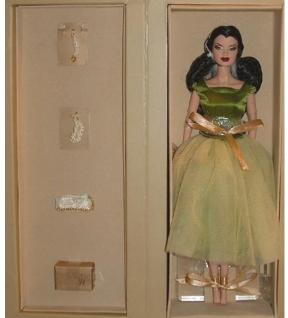

### Vibrant Dimension Veronique Dressed Doll

#91076A 150 Pieces

Retail Price: \$100

2 per table: 1 centerpiece, 1 NRFB

Picture by Integrity Toys – Not Available

- o Doll
- o Green Top –W
- o Skirt –W
- o Slip
- o White/gold brocade purse
- o White Multi-bead necklace
- Matching bracelet
- o Flower-bead earrings
- o Gold/green lace sandals
- O Story Card: "Manhattan Cocktail Caper" [the same as the fashion]
- o *COA*: VDA### of 150