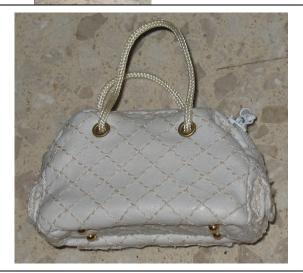

# White Variation of Runway Right Away Purse

#--

?? Pieces

Retail Price: Gift to attendees

IFDC EXCLUSIVE

- o White Purse
- o Gray/Silver print small gift bag
- o Gray Box Integrity Logo, circle around: 10<sup>th</sup> Anniversary \* 1995 \* 2005 \*
- o Plastic Wrapper

Comparison with the Purses of:

1) Ginza Kyori 2)Runway Right Vanessa 3) The White Variation