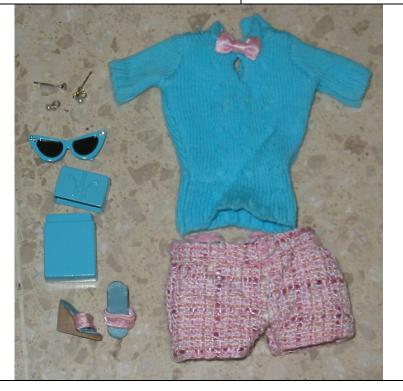

### **Something Cool Isha**

#91087 1100 Pieces

Retail Price: \$52.99

Picture by Integrity Toys - Not Available

- o Doll
- o Printed Bodysuit –W
- o Beige Shorts
- o Green Head Band
- o White eye-cat sunglasses
- o White metal sunglass case
- o Open Toe Green cork sandals
- o Drop Pearl Earrings
- o Story Card: "Cool is hot!"
- o *COA*: SCI####