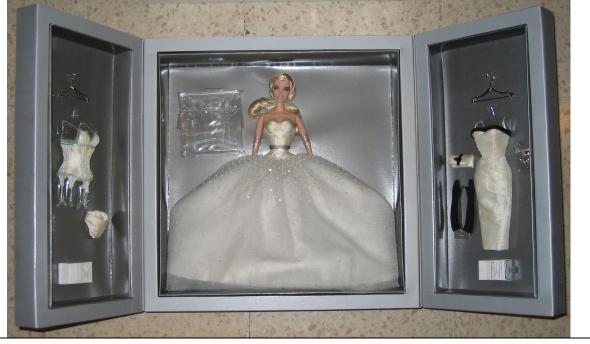

### Poesie Sans Couleur Vanessa

#91057 500 Pieces

Retail Price: \$189.99

FDQ EXCLUSIVE

Picture by Integrity Toys – Not Available

- o Doll
- o White wedding gown W
- o White long slip –W
- o Silver belt w/ bow at back
- o White teddy top –W
- o White Girdle
- o White Panties –W
- o Nude Panties
- o White short dress –W
- White clutch purse

- Black long Gloves
- o Earrings, bracelet, pin.
- o Ring
- o 3 pairs of shoes
- o 2 Silver hangers
- Story Card: "Swanlike grace personified."
- o *COA*: PSC###