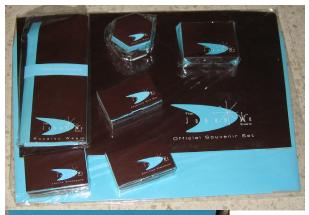

#### Official Souvenir Box

Royaltini Gift Set Glassware 91096A LE 400

**Chill Time Glassware** 91096B

Luxury Glassware 91096C LE 400

| 91078D | Match, Set, & Go Sheath Dress - Dress, gold hanger       | LE 400<br>[remains sold for \$15] |
|--------|----------------------------------------------------------|-----------------------------------|
| 91078E | Royalty Gear – hat box, hat, gloves                      | LE 400                            |
| 91078F | Royalty Gear – shopping bag, shoes, sunglasses, bracelet | LE 400                            |