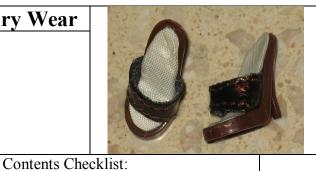

### **Dressed to Thrill Luxury Wear**

#91090 500 Pieces

Retail Price: \$49.99

Picture by Integrity Toys - Not Available

- o White & Brown Pillbox Hat
- o 2-Strand White Pearls Necklace
- o White & Brown Polka Dots Coat -W
- o White Sheath –W
- o Black Sunglasses
- o Black Metal Sunglass Case
- o Long Brown Gloves
- o Brown Hand Bag
- Brown Open Toe Shoes
   Story Card: "A Vintage Wardrobe is a must"
- o *COA*: DTF###