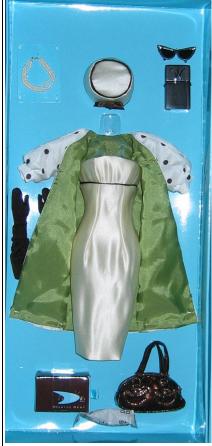

### **Dressed to Thrill Luxury Wear**

#91090 500 Pieces

Retail Price: \$49.99

Picture by Integrity Toys - Not Available

- o White & Brown Pillbox Hat
- o 2-Strand White Pearls Necklace
- o White & Brown Polka Dots Coat -W
- o White Sheath –W
- o Black Sunglasses
- o Black Metal Sunglass Case
- o Long Brown Gloves
- o Brown Hand Bag
- Brown Open Toe Shoes
   Story Card: "A Vintage Wardrobe is a must"
- o *COA*: DTF###