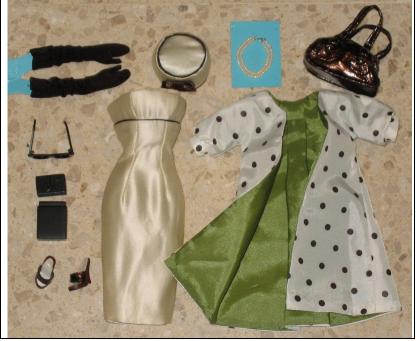

### **Dressed to Thrill Luxury Wear**

#91090 500 Pieces

Retail Price: \$49.99

Picture by Integrity Toys - Not Available

- o White & Brown Pillbox Hat
- o 2-Strand White Pearls Necklace
- o White & Brown Polka Dots Coat -W
- o White Sheath –W
- o Black Sunglasses
- o Black Metal Sunglass Case
- o Long Brown Gloves
- o Brown Hand Bag
- Brown Open Toe Shoes
   Story Card: "A Vintage Wardrobe is a must"
- o *COA*: DTF###