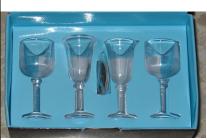

#### Official Souvenir Box

Royaltini Gift Set Glassware 91096A LE 400

**Chill Time Glassware** 91096B

Luxury Glassware 91096C LE 400

| 91078D | Match, Set, & Go Sheath Dress - Dress, gold hanger       | LE 400<br>[remains sold for \$15] |
|--------|----------------------------------------------------------|-----------------------------------|
| 91078E | Royalty Gear – hat box, hat, gloves                      | LE 400                            |
| 91078F | Royalty Gear – shopping bag, shoes, sunglasses, bracelet | LE 400                            |