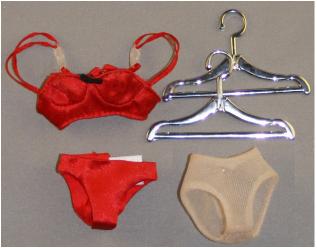

### A Fashionable Life Vanessa Gift Set – Platinum Blonde

#91086A 200 Pieces

Retail Price: \$249.99

INTEGRITY TOYS EXCLUSIVE

Picture by Integrity Toys

- o Doll
- o Dress –W
- o Fur Wrap −W
- Black / Red corset top –W
- o Red skirt -W
- o Striped Jacket –W
- o Striped Pants –W
- o Red Bra Top & Panties
- o 2 Silver hangers
- o Red Hat Suitcase
- o Red purse
- o Nude panties
- $\circ$  3 Pairs of shoes  $\rightarrow \rightarrow \rightarrow$
- o Jewelry [below left]
- o Story Card: "Celebration, Royalty style."
- o COA: F L B # # #