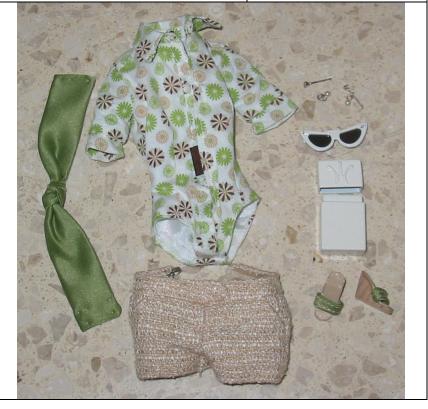

### **Something Cool Isha**

#91087 1100 Pieces

Retail Price: \$52.99

Picture by Integrity Toys - Not Available

- o Doll
- o Printed Bodysuit –W
- o Beige Shorts
- o Green Head Band
- o White eye-cat sunglasses
- o White metal sunglass case
- o Open Toe Green cork sandals
- o Drop Pearl Earrings
- o Story Card: "Cool is hot!"
- o *COA*: SCI####