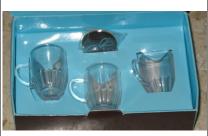

#### Official Souvenir Box

Royaltini Gift Set Glassware 91096A LE 400

**Chill Time Glassware** 91096B

Luxury Glassware 91096C LE 400

| 91078D | Match, Set, & Go Sheath Dress - Dress, gold hanger       | LE 400<br>[remains sold for \$15] |
|--------|----------------------------------------------------------|-----------------------------------|
| 91078E | Royalty Gear – hat box, hat, gloves                      | LE 400                            |
| 91078F | Royalty Gear – shopping bag, shoes, sunglasses, bracelet | LE 400                            |