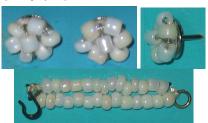

### Vibrant Dimension Veronique Dressed Doll

#91076A 150 Pieces

Retail Price: \$100

2 per table: 1 centerpiece, 1 NRFB

Picture by Integrity Toys – Not Available

- o Doll
- o Green Top –W
- o Skirt –W
- o Slip
- o White/gold brocade purse
- o White Multi-bead necklace
- Matching bracelet
- o Flower-bead earrings
- o Gold/green lace sandals
- O Story Card: "Manhattan Cocktail Caper" [the same as the fashion]
- o *COA*: VDA### of 150