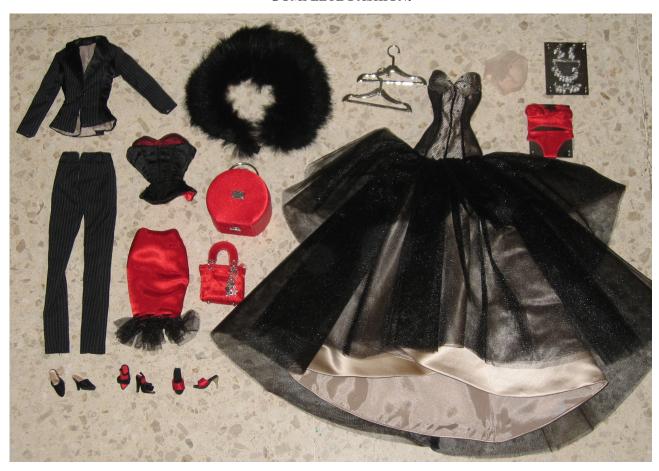

### A Fashionable Life Vanessa Gift Set – Platinum Blonde

#91086A 200 Pieces

Retail Price: \$249.99

INTEGRITY TOYS EXCLUSIVE

Picture by Integrity Toys

- o Doll
- o Dress –W
- o Fur Wrap −W
- Black / Red corset top –W
- o Red skirt -W
- o Striped Jacket –W
- o Striped Pants –W
- o Red Bra Top & Panties
- o 2 Silver hangers
- o Red Hat Suitcase
- o Red purse
- o Nude panties
- $\circ$  3 Pairs of shoes  $\rightarrow \rightarrow \rightarrow$
- o Jewelry [below left]
- o Story Card: "Celebration, Royalty style."
- o COA: F L B # # #

#### **COMPLETE FASHION:**

Picture by Daniella Lopes