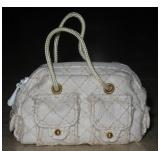

# White Variation of Runway Right Away Purse

#--

?? Pieces

Retail Price: Gift to attendees

IFDC EXCLUSIVE

- o White Purse
- o Gray/Silver print small gift bag
- o Gray Box Integrity Logo, circle around: 10<sup>th</sup> Anniversary \* 1995 \* 2005 \*
- o Plastic Wrapper

Comparison with the Purses of:

1) Ginza Kyori 2)Runway Right Vanessa 3) The White Variation