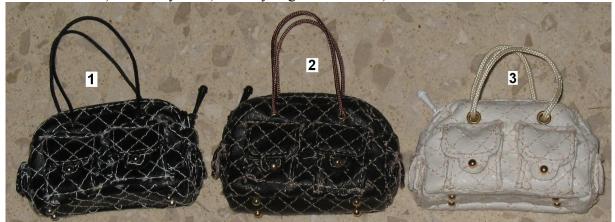

Comparison with the Purses of:

1) Ginza Kyori 2)Runway Right Vanessa 3) The White Variation