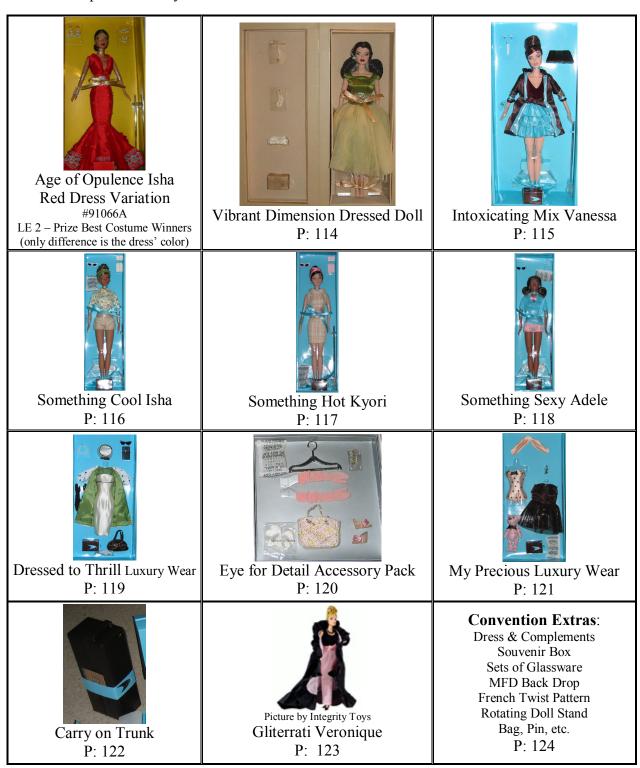

### Vibrant Dimension Veronique Dressed Doll

#91076A 150 Pieces

Retail Price: \$100

2 per table: 1 centerpiece, 1 NRFB

Picture by Integrity Toys – Not Available

- o Doll
- o Green Top –W
- o Skirt –W
- o Slip
- o White/gold brocade purse
- o White Multi-bead necklace
- Matching bracelet
- o Flower-bead earrings
- o Gold/green lace sandals
- O Story Card: "Manhattan Cocktail Caper" [the same as the fashion]
- o *COA*: VDA### of 150

### **Intoxicating Mix Vanessa**

#91094 400 Pieces

Retail Price: \$Cost of Convention

Picture by Integrity Toys - Not Available

Stain Warning: outside of top brown velvet part of the dress --might-- stain the coat or dolls upon contact. NRFB doll comes with a plastic protector.

### **Something Cool Isha**

#91087 1100 Pieces

Retail Price: \$52.99

Picture by Integrity Toys - Not Available

- o Doll
- o Printed Bodysuit –W
- o Beige Shorts
- o Green Head Band
- o White eye-cat sunglasses
- o White metal sunglass case
- o Open Toe Green cork sandals
- o Drop Pearl Earrings
- o Story Card: "Cool is hot!"
- o *COA*: SCI####

### **Something Hot Kyori**

#91088 1100 Pieces

Retail Price: \$52.99

Picture by Integrity Toys - Not Available

- Doll
- Pink Headband
- Sheath Dress –W
- Pink Belt
- o Nude Panties
- Pink Sunglasses Pink Metal Sunglass Case
- o Drop Pearl Earrings w/ rhinestone
- Story Card: "Hot and Sour!"
- *COA*: SHK###

### **Something Sexy Adele**

#91089 800 Pieces

Retail Price: \$52.99

Picture by Integrity Toys – Not Available

- Doll 0
- o Blue Knit Top –W
- o Short Pink Pants -W
- o Blue sunglasses
- o Blue sunglass case
- Pink open toe cork sandals
  Drop Pearl Earrings w/ rhinestone
- o Story Card: "Eagle Eyed Sex Kitten."
- o *COA*: SSA###

### **Dressed to Thrill Luxury Wear**

#91090 500 Pieces

Retail Price: \$49.99

Picture by Integrity Toys - Not Available

- o White & Brown Pillbox Hat
- o 2-Strand White Pearls Necklace
- o White & Brown Polka Dots Coat -W
- o White Sheath –W
- o Black Sunglasses
- o Black Metal Sunglass Case
- o Long Brown Gloves
- o Brown Hand Bag
- Brown Open Toe Shoes
   Story Card: "A Vintage Wardrobe is a must"
- o *COA*: DTF###

### **Eye for Detail Accessory Pack**

#91092 400 Pieces

Retail Price: \$Cost of Convention

Picture by Integrity Toys - Not Available

- o Long Pink gloves
- o Silver Hoop earrings with 3 pink beads inside the hoop
- o Pink bead bracelet
- o Silver hanger
- o Dressing Gloves
- o Hand Bag
- o Pink open toe cork sandals
- o ID Paper as seen in the first picture.
- o NO Story Card or NO COA

### **My Precious Luxury Wear**

#91093 400 Pieces

Retail Price: \$Cost of Convention

Picture by Integrity Toys – Not Available

- o Salmon Headband
- o Black Slip -W
- Salmon & brown dots bodysuit –W
- o Teddy Bear
- o Black beads bracelet
- Brown w/ pink bow open toe cork sandalsStory Card: "Soft
- Story Card: "Soft and cuddly, precious little friend"
- o *COA*: M P ###

### Carry on Trunk Leather Luxury Gear

#91095 500 Pieces Retail Price: \$55

Picture by Integrity Toys – Not Available

Contents Checklist:

o Trunk case

o 3 hanger rods

o COA: L C T # # #

### Gliterrati Veronique

#91091 1000 Pieces

Retail Price: \$119.99

Picture by Integrity Toys

- o Doll
- o Coat –W
- o Dress -W
- o Pink bow belt
- o Nude pantyhose
- o Black bead earrings
- o 2 strand black bead necklace
- o 2 strand black bead bracelet
- Black closed toe shoes w/ gold heels -W
- o Long black gloves
- o Pink purse
- Story Card: "Veronique is All that Glitters!"
- o COA: GV####