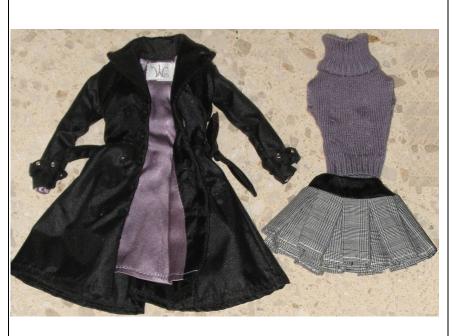

## **Ginza Luxury Kyori Gift Set Blonde**

#91062 500 Pieces

Retail Price: \$220.00

**BIC** EXCLUSIVE

Contents Checklist:

- o Doll
- Black Strapless Dress,
   purple lined –W
- o Belt
- o Necklace
- White rhinestone earrings
- o Purple Knit Top –W
- o Checkered Skirt -W
- o <sup>3</sup>/<sub>4</sub> black jacket –W
- Tall black boots
- Black closed toe shoes with white heels
- Black Laced Sandals purple lined w/ translucent heel

- o White Bodysuit –W
- o Black tie
- o Capri Black pants –W
- o Metal chain belt w/ hanging cross
- o Black Jacket, *purple* lined –W
- o Purple Bra
- o Purple Panties -W
- o Bag (black & white)
- o Small Black Clutch Purse w/ sequins
- o Story Card: "Cocktail time... Almost!"
- o *COA*: GLB###