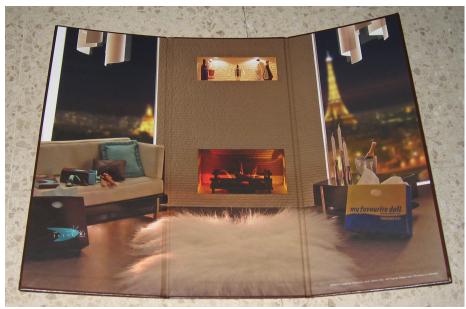

"The Lounge" MFD Backdrop // 2005 Convention Catalog // 2005 package papers convention hat // convention cloth bag // mousier z bag

"The Lounge" MFD Backdrop [excess sold for \$15 at MFD] LE 500

12 Official Holiday Cards // Royal Bar Companion (bar recipes) // Event Pin // 12 holiday gift tags // Doll Divas Board Pin // Dressmakers Details Catalog // 12 coasters // 2006 desktop calendar