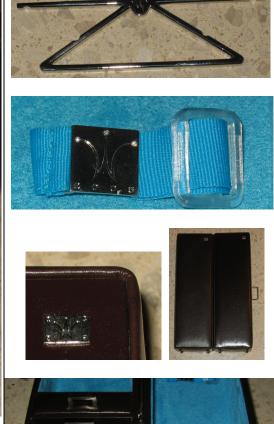

### Carry on Trunk Leather Luxury Gear

#91095 500 Pieces Retail Price: \$55

Picture by Integrity Toys – Not Available

Contents Checklist:

o Trunk case

o 3 hanger rods

o COA: L C T # # #