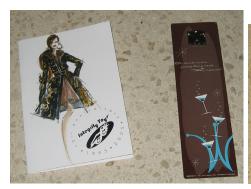

Post Card & Bookmark

Event Pin – LE 400

French Twist Pattern – LE 400 [excess sold for \$12 at the MFD online store]

Rotating Doll Stand

#91100A LE 300 \$19.99