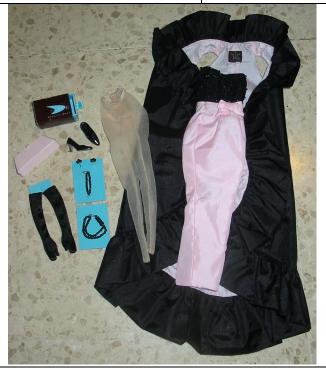

### **Intoxicating Mix Vanessa**

#91094 400 Pieces

Retail Price: \$Cost of Convention

Picture by Integrity Toys - Not Available

Stain Warning: outside of top brown velvet part of the dress --might-- stain the coat or dolls upon contact. NRFB doll comes with a plastic protector.

- o Doll
- o Brown Coat with blue & white dots lining -W
- Dress Brown velvet top / blue ruffle skirt -W
- Nude stockings
- Brown clutch purse
- o 2 strand pearl bracelet
- o Flower pearl earrings
- Closed toe brown shoes w/ gold heels -W
- Story Card: "Swinging' sexy!"
- o *COA*: IMV###