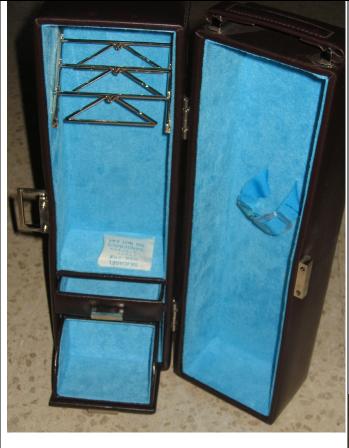

### Carry on Trunk Leather Luxury Gear

#91095 500 Pieces Retail Price: \$55

Picture by Integrity Toys – Not Available

Contents Checklist:

o Trunk case

o 3 hanger rods

o COA: L C T # # #