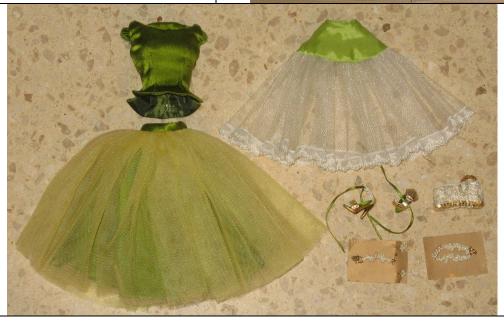

### Vibrant Dimension Veronique Dressed Doll

#91076A 150 Pieces

Retail Price: \$100

2 per table: 1 centerpiece, 1 NRFB

Picture by Integrity Toys – Not Available

- o Doll
- o Green Top –W
- o Skirt –W
- o Slip
- o White/gold brocade purse
- o White Multi-bead necklace
- Matching bracelet
- o Flower-bead earrings
- o Gold/green lace sandals
- O Story Card: "Manhattan Cocktail Caper" [the same as the fashion]
- o *COA*: VDA### of 150