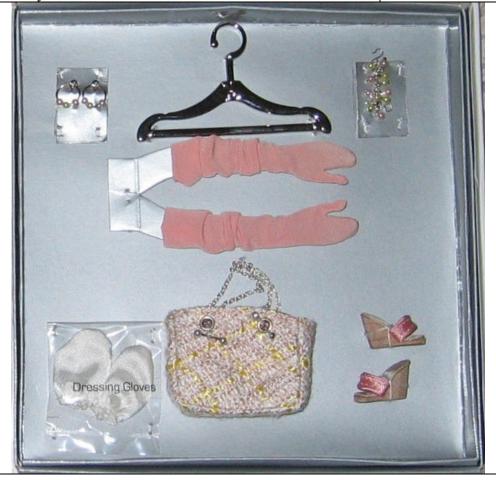

### **Eye for Detail Accessory Pack**

#91092 400 Pieces

Retail Price: \$Cost of Convention

Picture by Integrity Toys - Not Available

- o Long Pink gloves
- o Silver Hoop earrings with 3 pink beads inside the hoop
- o Pink bead bracelet
- o Silver hanger
- o Dressing Gloves
- o Hand Bag
- o Pink open toe cork sandals
- o ID Paper as seen in the first picture.
- o NO Story Card or NO COA