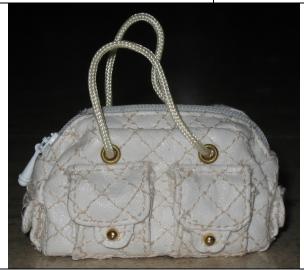

# White Variation of Runway Right Away Purse

#--

?? Pieces

Retail Price: Gift to attendees

IFDC EXCLUSIVE

- o White Purse
- o Gray/Silver print small gift bag
- o Gray Box Integrity Logo, circle around: 10<sup>th</sup> Anniversary \* 1995 \* 2005 \*
- o Plastic Wrapper

Comparison with the Purses of:

1) Ginza Kyori 2)Runway Right Vanessa 3) The White Variation