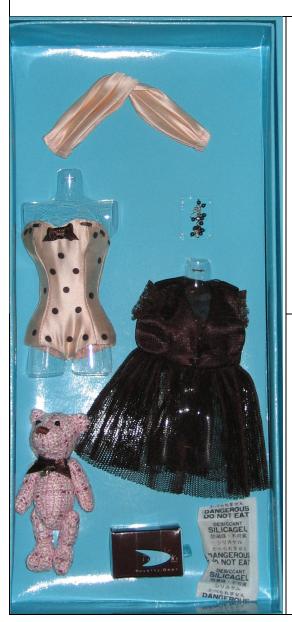

### **My Precious Luxury Wear**

#91093 400 Pieces

Retail Price: \$Cost of Convention

Picture by Integrity Toys – Not Available

- o Salmon Headband
- o Black Slip -W
- Salmon & brown dots bodysuit –W
- o Teddy Bear
- o Black beads bracelet
- Brown w/ pink bow open toe cork sandalsStory Card: "Soft
- Story Card: "Soft and cuddly, precious little friend"
- o *COA*: M P ###