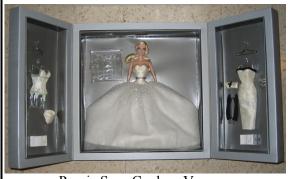

### Poesie Sans Couleur Vanessa

#91057 500 Pieces

Retail Price: \$189.99

FDQ EXCLUSIVE

Picture by Integrity Toys – Not Available

- o Doll
- o White wedding gown W
- o White long slip –W
- o Silver belt w/ bow at back
- o White teddy top –W
- o White Girdle
- o White Panties –W
- o Nude Panties
- o White short dress –W
- White clutch purse

- Black long Gloves
- o Earrings, bracelet, pin.
- o Ring
- o 3 pairs of shoes
- o 2 Silver hangers
- Story Card: "Swanlike grace personified."
- o *COA*: PSC###