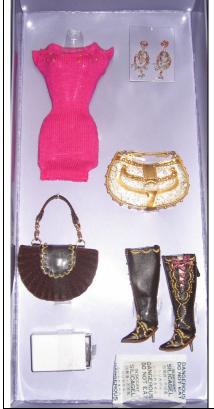

## Hello Bolly! Luxury Wear

#91070 1000 Pieces

Retail Price: \$49.99

- o Pink Knit Dress w/ beads at top
- o Tall brown boots w/ design
- o Gold sandals w/ beads
- o Earrings
- o Brown Purse
- o White/Gold Purse
- o Story Card: "Shining in the right outfit!"
- o *COA*: HB####

Note: No item in this outfit has a W tag.