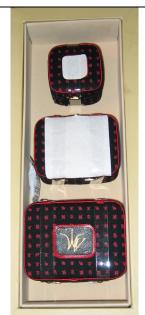

## Deluxe Traveler Luxury Luggage

#91045 1000 Pieces

Retail Price: \$42.99

Contents Checklist:

- o Big Suitcase
  - ties closure
- o Medium Suitcase
  - ties closure
- Small Square Suitcasezipper closure
- o Story Card: "The crème de la crème of luxury carriers"
- o *COA*: DT####

The inside of the other two suitcases is simple – only lined in the same material.