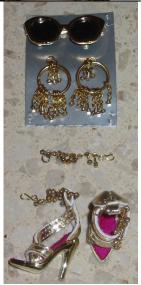

## **Exotic Fire Veronique**

#91058 1400 Pieces

Retail Price: \$49.99

- o Doll
- o Orange Bodysuit -W
- o Fuchsia beaded purse
- o Gold Sunglasses
- o Gold hoop complex beaded earrings
- o Beaded Bracelet
- o Gold sandals Fuchsia lining
- o Story Card: "An IT girl on the Beach"
- o *COA*: EF####