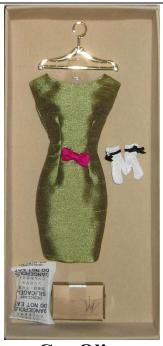

## **Lustrous Silhouette Adele**

#91042 500 Pieces

Retail Price: \$129.99

Picture by Integrity Toys

- o Doll
- o Green dress –W
- o Fur Wrap
- o 2 Hair Sticks
- o Green/White bead gold earrings
- o Green/White bead gold bracelet
- Gold open toe shoes w/ beaded metal ankle strap
- o Story Card: "The glow of a smile wrapped in the soft caress of a silk dress"
- o COA: LS1###