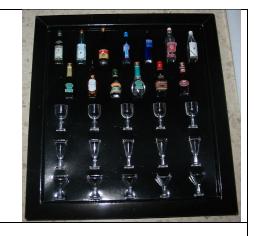

## **Cocktail Connection Liquor Cabinet**

#91082 500 Pieces

Retail Price: \$99.99

- o Cabinet
- 3 Small Shelves
- 1 Long Shelf2 Silver Metal Legs
- o Instruction Sheet
- COA: C C # # #

- 5 flute glasses5 martini glasses
- o 5 wine glasses
- o 13 Assorted Liquor Bottles