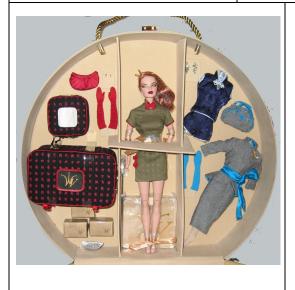

#### Foreign Affair Veronique Gift Set

#91055

850 Pieces later changed to 800

Retail Price: \$169.99

INTEGRITY TOYS EXCLUSIVE

- o Doll
- o Trunk Suitcase
- o Small Square Suitcase
- Knee top nude stockings
- Nude panties
- o Navy Blue Open Toe Sandals
- o Green / Red short Dress -W
- Long Red Gloves
- o Red Purse
- o Earrings Gold & red rhinestone
- o Navy blue top + short pants -W
- o Long Sleeve Gray/blue top w/ dragonfly pin W
- o Matching Gray/Blue skirt -W
- o Matching Gray/Blue Purse
- o Blue Sash-Belt
- o Long Gloves light blue
- o Light blue closed toe shoes with gold heel
- o Blue bead w/ gold metal earrings.
- o Story Card: "Unexpected encounters of the business type"
- o COA: FAF### of 800

## Foreign Affair Veronique Gift Set Small Accessories