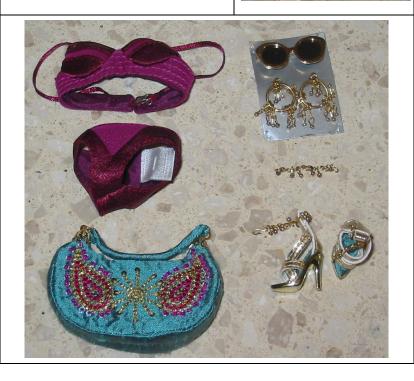

## **Exotic Fire Veronique**

#91058 1400 Pieces

Retail Price: \$49.99

- o Doll
- o Orange Bodysuit -W
- o Fuchsia beaded purse
- o Gold Sunglasses
- o Gold hoop complex beaded earrings
- o Beaded Bracelet
- o Gold sandals Fuchsia lining
- o Story Card: "An IT girl on the Beach"
- o *COA*: EF####