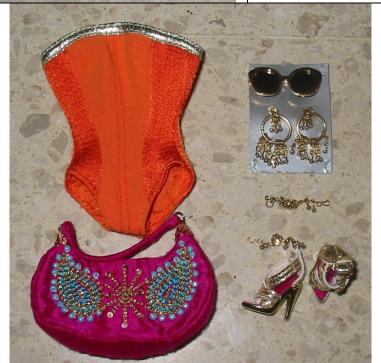

## **Exotic Fire Veronique**

#91058 1400 Pieces

Retail Price: \$49.99

- o Doll
- o Orange Bodysuit -W
- o Fuchsia beaded purse
- o Gold Sunglasses
- o Gold hoop complex beaded earrings
- o Beaded Bracelet
- o Gold sandals Fuchsia lining
- o Story Card: "An IT girl on the Beach"
- o *COA*: EF####