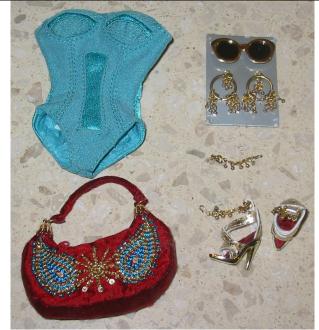

## **Exotic Fire Veronique**

#91058 1400 Pieces

Retail Price: \$49.99

- o Doll
- o Orange Bodysuit -W
- o Fuchsia beaded purse
- o Gold Sunglasses
- o Gold hoop complex beaded earrings
- o Beaded Bracelet
- o Gold sandals Fuchsia lining
- o Story Card: "An IT girl on the Beach"
- o *COA*: EF####