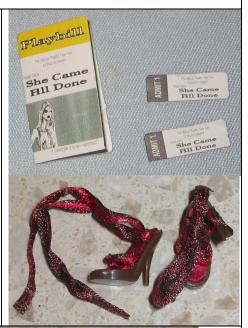

## **Power Muse Travel Wear**

#91073 1000 Pieces

Retail Price: \$49.99

Picture by Integrity Toys

- o Brown knit jacket –W
- o Red sleeveless top –W
- o Capri checked pants –W
- o <sup>3</sup>/<sub>4</sub> Red gloves
- o Beige/Gold handbag
- o Small brown purse
- o Playbill paper
- o 2 tickets
- o Red/Brown laced Shoes
- o Story Card: "Big Apple Chic."
- o *COA*: PM ####