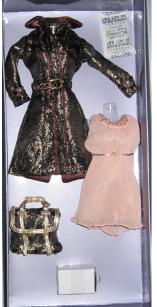

#### Foreign Affair Veronique Gift Set

#91055

850 Pieces later changed to 800

Retail Price: \$169.99

INTEGRITY TOYS EXCLUSIVE

- o Doll
- o Trunk Suitcase
- o Small Square Suitcase
- Knee top nude stockings
- Nude panties
- o Navy Blue Open Toe Sandals
- o Green / Red short Dress -W
- Long Red Gloves
- o Red Purse
- o Earrings Gold & red rhinestone
- o Navy blue top + short pants -W
- o Long Sleeve Gray/blue top w/ dragonfly pin W
- o Matching Gray/Blue skirt -W
- o Matching Gray/Blue Purse
- o Blue Sash-Belt
- o Long Gloves light blue
- o Light blue closed toe shoes with gold heel
- o Blue bead w/ gold metal earrings.
- o Story Card: "Unexpected encounters of the business type"
- o COA: FAF### of 800

## Foreign Affair Veronique Gift Set Small Accessories