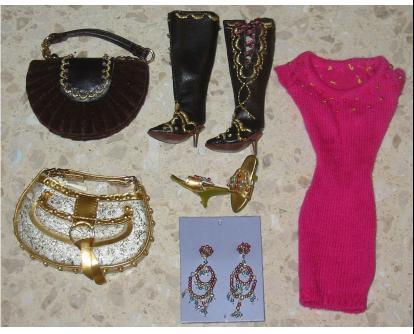

## Hello Bolly! Luxury Wear

#91070 1000 Pieces

Retail Price: \$49.99

- o Pink Knit Dress w/ beads at top
- o Tall brown boots w/ design
- o Gold sandals w/ beads
- o Earrings
- o Brown Purse
- o White/Gold Purse
- o Story Card: "Shining in the right outfit!"
- o *COA*: HB####

Note: No item in this outfit has a W tag.