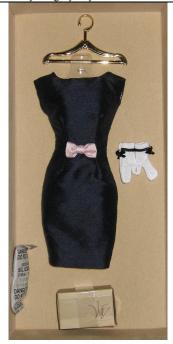

## Match, Set, Go! **Travel Wear Separates**

#91078A -- Navy

#91078B -- Checkered

#91078C -- Olive

500 Pieces each style Retail Price: \$29.99 each Contents Checklist: [each set comes with]

- Dress W
- Gold Hanger 0
- Short White Gloves w/ black line.
- Black open toe shoes w/ white sole
- Sketch
- o COA:
  - M S G A # # # 0
  - M S G B # # #
  - o MSG-C###

Picture by Integrity Toys

A -- Navy

**B** -- Checkered

C -- Olive