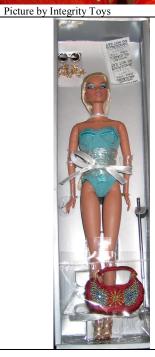

## **Exotic Fire Veronique**

#91058 1400 Pieces

Retail Price: \$49.99

- o Doll
- o Orange Bodysuit -W
- o Fuchsia beaded purse
- o Gold Sunglasses
- o Gold hoop complex beaded earrings
- o Beaded Bracelet
- o Gold sandals Fuchsia lining
- o Story Card: "An IT girl on the Beach"
- o *COA*: EF####