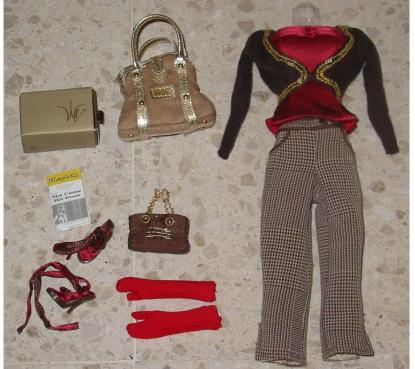

## **Power Muse Travel Wear**

#91073 1000 Pieces

Retail Price: \$49.99

Picture by Integrity Toys

- o Brown knit jacket –W
- o Red sleeveless top –W
- o Capri checked pants –W
- o <sup>3</sup>/<sub>4</sub> Red gloves
- o Beige/Gold handbag
- o Small brown purse
- o Playbill paper
- o 2 tickets
- o Red/Brown laced Shoes
- o Story Card: "Big Apple Chic."
- o *COA*: PM ####