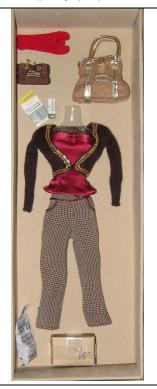

## **Power Muse Travel Wear**

#91073 1000 Pieces

Retail Price: \$49.99

Picture by Integrity Toys

- o Brown knit jacket –W
- o Red sleeveless top –W
- o Capri checked pants –W
- o <sup>3</sup>/<sub>4</sub> Red gloves
- o Beige/Gold handbag
- o Small brown purse
- o Playbill paper
- o 2 tickets
- o Red/Brown laced Shoes
- o Story Card: "Big Apple Chic."
- o *COA*: PM ####