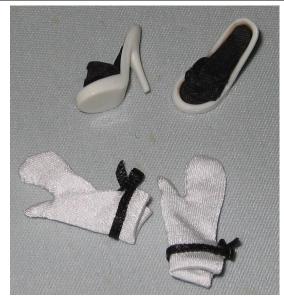

## Match, Set, Go! **Travel Wear Separates**

#91078A -- Navy

#91078B -- Checkered

#91078C -- Olive

500 Pieces each style Retail Price: \$29.99 each Contents Checklist: [each set comes with]

- Dress W
- Gold Hanger 0
- Short White Gloves w/ black line.
- Black open toe shoes w/ white sole
- Sketch
- o COA:
  - M S G A # # # 0
  - M S G B # # #
  - o MSG-C###

Picture by Integrity Toys

A -- Navy

**B** -- Checkered

C -- Olive