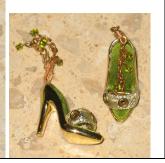

## **Lustrous Silhouette Adele**

#91042 500 Pieces

Retail Price: \$129.99

Picture by Integrity Toys

- o Doll
- o Green dress –W
- o Fur Wrap
- o 2 Hair Sticks
- o Green/White bead gold earrings
- o Green/White bead gold bracelet
- Gold open toe shoes w/ beaded metal ankle strap
- o Story Card: "The glow of a smile wrapped in the soft caress of a silk dress"
- o COA: LS1###