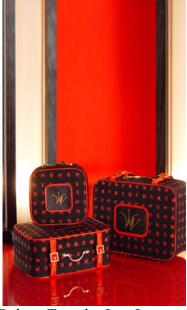

## Deluxe Traveler Luxury Luggage

#91045 1000 Pieces

Retail Price: \$42.99

Contents Checklist:

- o Big Suitcase
  - ties closure
- o Medium Suitcase
  - ties closure
- Small Square Suitcasezipper closure
- o Story Card: "The crème de la crème of luxury carriers"
- o *COA*: DT####

The inside of the other two suitcases is simple – only lined in the same material.