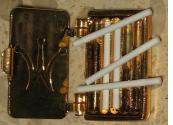

## Flirtatious Veronique

#91071 1100 Pieces

Retail Price: \$79.99

- o Doll
- o Pink Robe –W
- o Black Teddy -W
- o Knee length Beige stockings
- o Cigarette w/ cigarette holder
- o Magazine
- o Gold Post w/ drop white stone
- O Cigarette case w/ 5 cigarettes
- Open toe pink sandals clear heel
- o Story Card: "The sultry pin up of the moment"
- COA: FT###