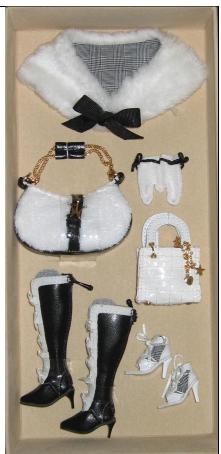

## **Fashion Spectacular Accessory**

#91077 1000 Pieces

Retail Price: \$49.99

Picture by Integrity Toys

- o "Fur" Stole
- o 2 Purses
- o Short white gloves
- o Tall Boots
- o Shoes
- o Sketch
- o *COA*: FSS###

Note: No item in this set has a W tag.