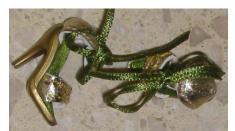

## **Lustrous Silhouette Adele**

#91042 500 Pieces

Retail Price: \$129.99

Picture by Integrity Toys

- o Doll
- o Green dress –W
- o Fur Wrap
- o 2 Hair Sticks
- o Green/White bead gold earrings
- o Green/White bead gold bracelet
- Gold open toe shoes w/ beaded metal ankle strap
- o Story Card: "The glow of a smile wrapped in the soft caress of a silk dress"
- o COA: LS1###