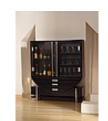

## **Cocktail Connection Liquor Cabinet**

#91082 500 Pieces

Retail Price: \$99.99

- o Cabinet
- 3 Small Shelves
- 1 Long Shelf2 Silver Metal Legs
- o Instruction Sheet
- COA: C C # # #

- 5 flute glasses5 martini glasses
- o 5 wine glasses
- o 13 Assorted Liquor Bottles