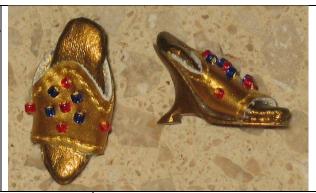

## Rare Creature Veronique Perrin

#91041 1000 Pieces

Retail Price: \$129.99

- o Doll
- o Black Dress -W
- o Nude Panties
- o 2 gold hair sticks
- o Dark peach bead Earrings
- o Dark peach bead Bracelet
- o Black laced open toe shoes
- o Story Card: "The sleek finish of perfectly lacquered décor, the elegance of couture"
- o *COA*: RCE####