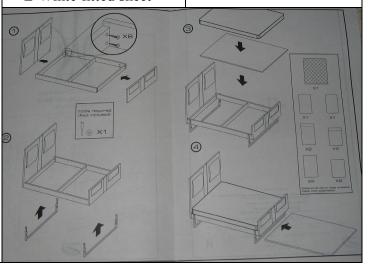

#### **Modern Dreamer Bed**

#91081 500 Pieces

Retail Price: \$129.99

o Footer

o 2 legs

o 8 screws

Picture by Integrity Toys

Contents Checklist:

o Instruction Sheet

o *COA*: M D # # #

- $\circ$  Parts  $\rightarrow$
- o Bedding: list below

- $\rightarrow \rightarrow$
- o Bed rest
  - o Bottom table o Frame
  - o Mattress
  - o Bottom shelf

*NOTE*: Listed in the NRFB order from the bottom to the top of the foam box. The items in the left are all at the bottom, and in the right they are from lower to top in the same order as in the box.

- □ 2 queen pillows
- □ 2 twin pillows
- □ White Comforter
- □ 2 twin pillow cases
- □ 2 queen pillow cases
- □ White flat sheet
- □ White fitted sheet

Placed the same order as the top middle picture.

*NOTE*: The bedding list goes from left to right of this picture in 'rows'.