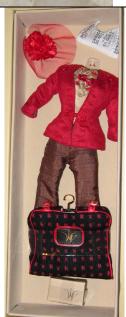

#### Lavish Threads Travel Wear

#91044 1000 Pieces

Retail Price: \$49.99

Stain Warning: Red Suede Jacket & Shoes

- o Beige Top w/ stitched flowers -W
- o Brown <sup>3</sup>/<sub>4</sub> Pants –W
- o Red Jacket -W
- o Red hat
- o Red Open toe shoes
- o Gold Hanger
- o Folding Suit Luggage
- Story Card: "She beamed as brightly as the firework in the night sky."
- o *COA*: LVT####