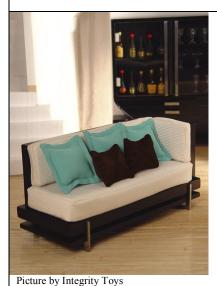

# **Decadent Lounger Cushioning Accessory Set**

#91084 500 Pieces

Retail Price: \$49.99

Picture by Integrity Toys

## Contents Checklist: (from left to right bottom →)

- o 3 Rectangular Red Cushions
- Back and Bottom beige cushion covers
- o 2 small orange cushions
- o Back small square beige cushion cover
- o *COA*: DL ###