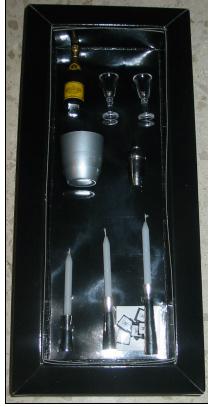

## **Central Focus Coffee Table**

#91069 1000 Pieces

Retail Price: \$59.99

Picture by Integrity Toys

- o Central square box that forms the table
- o 2 metal bars ('legs')
- o Shelf (goes at the bottom)
- o 3 candles w/ different size candleholders
- o 1 drink shaker
- o 2 wine cups
- o 1 bottle
- o 1 bottle bucket
- o *COA*: CF###
- o Instructions for assembly