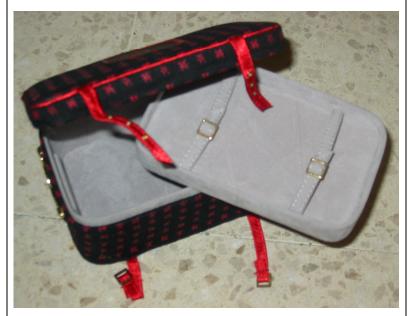

## Deluxe Traveler Luxury Luggage

#91045 1000 Pieces

Retail Price: \$42.99

Contents Checklist:

- o Big Suitcase
  - ties closure
- o Medium Suitcase
  - ties closure
- Small Square Suitcasezipper closure
- o Story Card: "The crème de la crème of luxury carriers"
- o *COA*: DT####

The inside of the other two suitcases is simple – only lined in the same material.