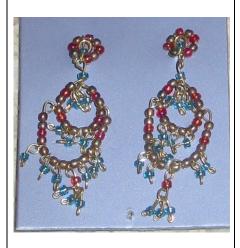

## Hello Bolly! Luxury Wear

#91070 1000 Pieces

Retail Price: \$49.99

- o Pink Knit Dress w/ beads at top
- o Tall brown boots w/ design
- o Gold sandals w/ beads
- o Earrings
- o Brown Purse
- o White/Gold Purse
- o Story Card: "Shining in the right outfit!"
- o *COA*: HB####