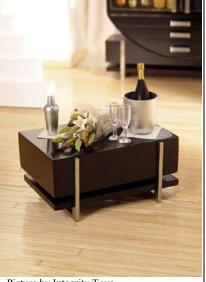

## **Central Focus Coffee Table**

#91069 1000 Pieces

Retail Price: \$59.99

Picture by Integrity Toys

- o Central square box that forms the table
- o 2 metal bars ('legs')
- o Shelf (goes at the bottom)
- o 3 candles w/ different size candleholders
- o 1 drink shaker
- o 2 wine cups
- o 1 bottle
- o 1 bottle bucket
- o *COA*: CF###
- o Instructions for assembly