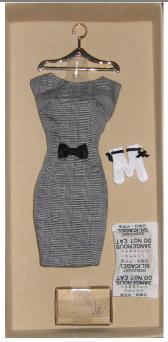

## Match, Set, Go! **Travel Wear Separates**

#91078A -- Navy

#91078B -- Checkered

#91078C -- Olive

500 Pieces each style Retail Price: \$29.99 each Contents Checklist: [each set comes with]

- Dress W
- Gold Hanger 0
- Short White Gloves w/ black line.
- Black open toe shoes w/ white sole
- Sketch
- o COA:
  - M S G A # # # 0
  - M S G B # # #
  - o MSG-C###

Picture by Integrity Toys

A -- Navy

**B** -- Checkered

C -- Olive