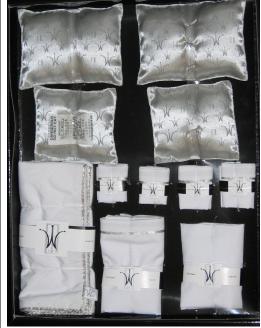

## Surreal Comfort Bedding Accessory Set

#91083 500 Pieces

Retail Price: \$59.99

Picture by Integrity Toys

## Contents Checklist: (from left to right bottom →)

- 2 Twin Pillow Cases
- o 2 Queen Pillow Cases
- o 1 Flat Sheet
- o 1 Fitted Sheet
- o 1 Bed Spread -W
- o COA: S C F ###