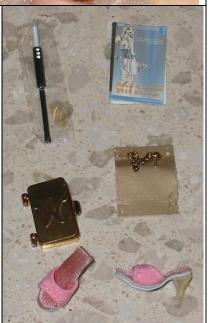

## Flirtatious Veronique

#91071 1100 Pieces

Retail Price: \$79.99

- o Doll
- o Pink Robe –W
- o Black Teddy -W
- o Knee length Beige stockings
- o Cigarette w/ cigarette holder
- o Magazine
- o Gold Post w/ drop white stone
- O Cigarette case w/ 5 cigarettes
- Open toe pink sandals clear heel
- o Story Card: "The sultry pin up of the moment"
- COA: FT###