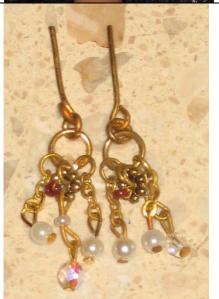

## Rare Creature Veronique Perrin

#91041 1000 Pieces

Retail Price: \$129.99

- o Doll
- o Black Dress -W
- o Nude Panties
- o 2 gold hair sticks
- o Dark peach bead Earrings
- o Dark peach bead Bracelet
- o Black laced open toe shoes
- o Story Card: "The sleek finish of perfectly lacquered décor, the elegance of couture"
- o *COA*: RCE####