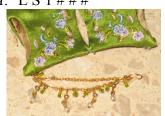

## **Lustrous Silhouette Adele**

#91042 500 Pieces

Retail Price: \$129.99

Picture by Integrity Toys

- o Doll
- o Green dress –W
- o Fur Wrap
- o 2 Hair Sticks
- o Green/White bead gold earrings
- o Green/White bead gold bracelet
- Gold open toe shoes w/ beaded metal ankle strap
- o Story Card: "The glow of a smile wrapped in the soft caress of a silk dress"
- o COA: LS1###