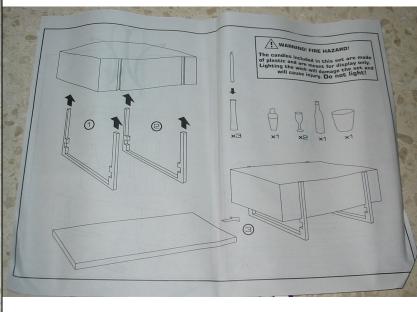

## **Central Focus Coffee Table**

#91069 1000 Pieces

Retail Price: \$59.99

Picture by Integrity Toys

- o Central square box that forms the table
- o 2 metal bars ('legs')
- o Shelf (goes at the bottom)
- o 3 candles w/ different size candleholders
- o 1 drink shaker
- o 2 wine cups
- o 1 bottle
- o 1 bottle bucket
- o *COA*: CF###
- o Instructions for assembly