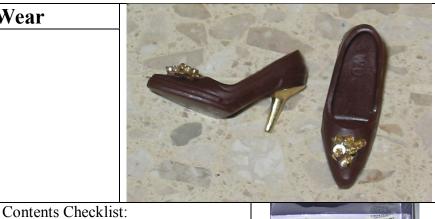

#### Lavish Threads Travel Wear

#91044 1000 Pieces

Retail Price: \$49.99

Stain Warning: Red Suede Jacket & Shoes

- o Beige Top w/ stitched flowers -W
- o Brown <sup>3</sup>/<sub>4</sub> Pants –W
- o Red Jacket -W
- o Red hat
- o Red Open toe shoes
- o Gold Hanger
- o Folding Suit Luggage
- Story Card: "She beamed as brightly as the firework in the night sky."
- o *COA*: LVT####