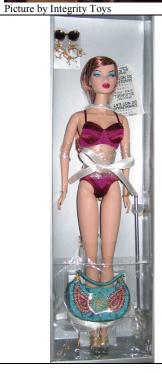

## **Exotic Fire Veronique**

#91058 1400 Pieces

Retail Price: \$49.99

- o Doll
- o Orange Bodysuit -W
- o Fuchsia beaded purse
- o Gold Sunglasses
- o Gold hoop complex beaded earrings
- o Beaded Bracelet
- o Gold sandals Fuchsia lining
- o Story Card: "An IT girl on the Beach"
- o *COA*: EF####