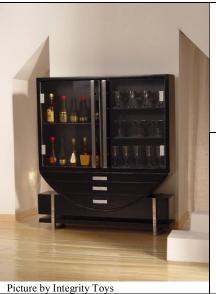

## **Cocktail Connection Liquor Cabinet**

#91082 500 Pieces

Retail Price: \$99.99

- o Cabinet
- 3 Small Shelves
- 1 Long Shelf2 Silver Metal Legs
- o Instruction Sheet
- COA: C C # # #

- 5 flute glasses5 martini glasses
- o 5 wine glasses
- o 13 Assorted Liquor Bottles