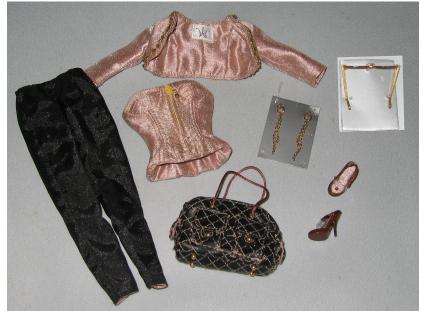

## Runway Right Away Vanessa

#91065 1000 Pieces

Retail Price: \$89.99

Contents Checklist:

- o Doll
- Pinkish Jacket –W
- o Pinkish Corset –W
- o Black 3/4 Pants -W
- o Gold long drop earrings
- o Gold static sunglasses\*\*
- o Checked bag
- o Clear / brown / beige-pink sandals
- Story Card: "Holding this fort in style"
- o *COA*: RR ####