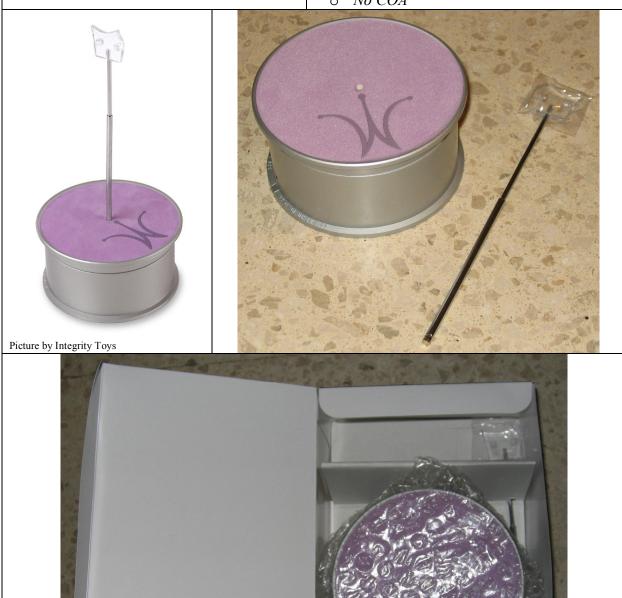

## **Rotating Doll Stand**

#91100 Open Edition

Retail Price: \$19.99

- o Rod
- bottom part and inside there is 1 plastic wheel it can change place to make the base rotate: FAST or SLOW.
- o 1 'C' Battery needed (not included)
- o No COA