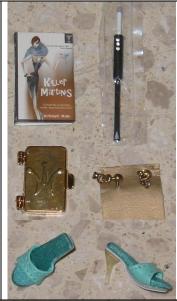

## Flirtatious Veronique

#91071 1100 Pieces

Retail Price: \$79.99

- o Doll
- o Pink Robe –W
- o Black Teddy -W
- o Knee length Beige stockings
- o Cigarette w/ cigarette holder
- o Magazine
- o Gold Post w/ drop white stone
- O Cigarette case w/ 5 cigarettes
- Open toe pink sandals clear heel
- o Story Card: "The sultry pin up of the moment"
- COA: FT###