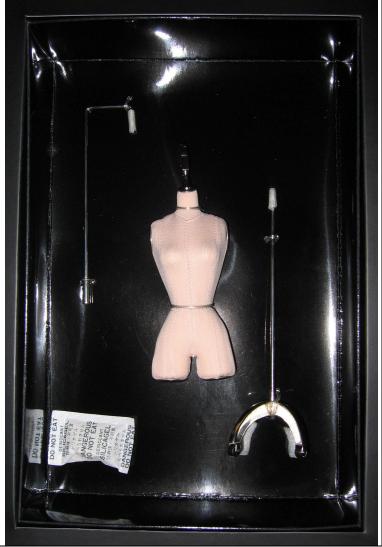

## **Dress Form**

#91079 1000 Pieces

Retail Price: \$49.99

- Base Rod
- Hanging Rod
- o Beige Dress Form o COA: DF####
- Instructions for assembly