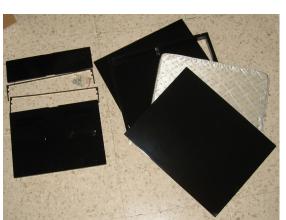

#### The High Life Luxury Décor Chaise

#91068 1000 Pieces

Retail Price: \$89.99

- Brown plastic couch base
- Brown plastic bottom shelf
- 2 metal bars ('legs')
- 3 cushions: long bottom & back, small back
- Their 3 beige covers
- 3 blue square pillows
- 2 small brown pillows *COA*: HL###
- Instructions for assembly

## **Central Focus Coffee Table**

#91069 1000 Pieces

Retail Price: \$59.99

Picture by Integrity Toys

- o Central square box that forms the table
- o 2 metal bars ('legs')
- o Shelf (goes at the bottom)
- o 3 candles w/ different size candleholders
- o 1 drink shaker
- o 2 wine cups
- o 1 bottle
- o 1 bottle bucket
- o *COA*: CF###
- o Instructions for assembly