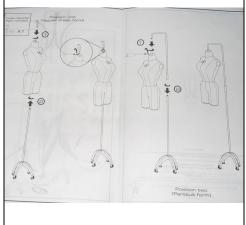

## **Dress Form**

#91079 1000 Pieces

Retail Price: \$49.99

- Base Rod
- Hanging Rod
- o Beige Dress Form o COA: DF####
- Instructions for assembly