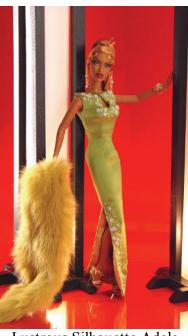

## **Lustrous Silhouette Adele**

#91042 500 Pieces

Retail Price: \$129.99

Picture by Integrity Toys

- o Doll
- o Green dress –W
- o Fur Wrap
- o 2 Hair Sticks
- o Green/White bead gold earrings
- o Green/White bead gold bracelet
- Gold open toe shoes w/ beaded metal ankle strap
- o Story Card: "The glow of a smile wrapped in the soft caress of a silk dress"
- o COA: LS1###