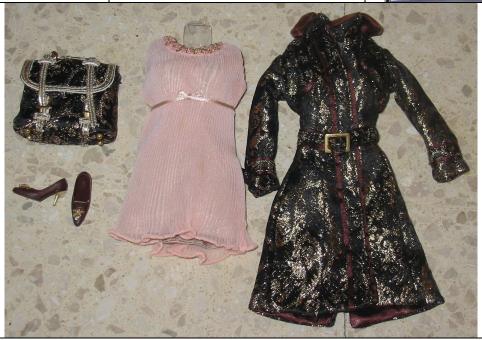

#### Foreign Affair Veronique Gift Set

#91055

850 Pieces later changed to 800

Retail Price: \$169.99

INTEGRITY TOYS EXCLUSIVE

- o Doll
- o Trunk Suitcase
- o Small Square Suitcase
- Knee top nude stockings
- Nude panties
- o Navy Blue Open Toe Sandals
- o Green / Red short Dress -W
- Long Red Gloves
- o Red Purse
- o Earrings Gold & red rhinestone
- o Navy blue top + short pants -W
- o Long Sleeve Gray/blue top w/ dragonfly pin W
- o Matching Gray/Blue skirt -W
- o Matching Gray/Blue Purse
- o Blue Sash-Belt
- o Long Gloves light blue
- o Light blue closed toe shoes with gold heel
- o Blue bead w/ gold metal earrings.
- o Story Card: "Unexpected encounters of the business type"
- o COA: FAF### of 800

## Foreign Affair Veronique Gift Set Small Accessories