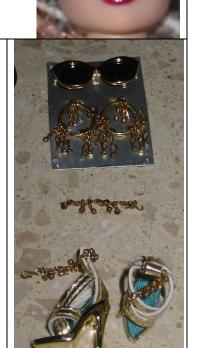

## Seashore Rebel Natalia

#91060 1400 Pieces

Retail Price: \$49.99

- o Doll
- o Aqua Bodysuit -W
- o Reddish beaded purse
- o Gold Sunglasses
- o Gold hoop complex beaded earrings
- o Beaded Bracelet
- o Gold sandals Reddish lining
- o Story Card: "Welcome to drama by the sea... A not so quiet place to be!"
- o *COA*: SR####