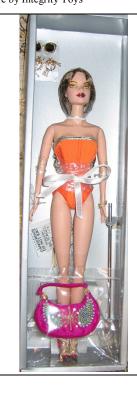

## **Exotic Fire Veronique**

#91058 1400 Pieces

Retail Price: \$49.99

- o Doll
- o Orange Bodysuit -W
- o Fuchsia beaded purse
- o Gold Sunglasses
- o Gold hoop complex beaded earrings
- o Beaded Bracelet
- o Gold sandals Fuchsia lining
- o Story Card: "An IT girl on the Beach"
- o *COA*: EF####