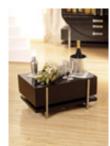

## **Central Focus Coffee Table**

#91069 1000 Pieces

Retail Price: \$59.99

Picture by Integrity Toys

- o Central square box that forms the table
- o 2 metal bars ('legs')
- o Shelf (goes at the bottom)
- o 3 candles w/ different size candleholders
- o 1 drink shaker
- o 2 wine cups
- o 1 bottle
- o 1 bottle bucket
- o *COA*: CF###
- o Instructions for assembly