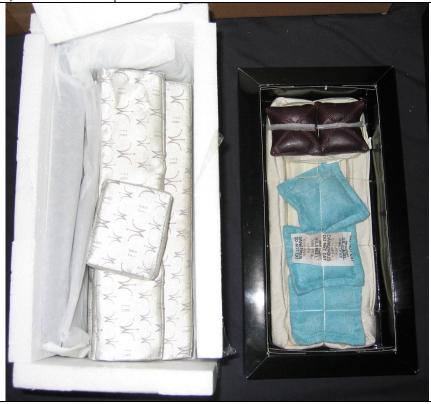

# **Decadent Lounger Cushioning Accessory Set**

#91084 500 Pieces

Retail Price: \$49.99

Picture by Integrity Toys

## Contents Checklist: (from left to right bottom →)

- o 3 Rectangular Red Cushions
- Back and Bottom beige cushion covers
- o 2 small orange cushions
- o Back small square beige cushion cover
- o *COA*: DL ###