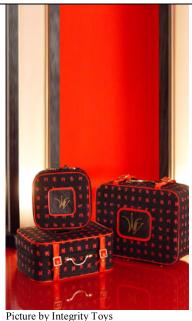

## Deluxe Traveler Luxury Luggage

#91045 1000 Pieces

Retail Price: \$42.99

Contents Checklist:

- o Big Suitcase
  - ties closure
- o Medium Suitcase
  - ties closure
- Small Square Suitcasezipper closure
- o Story Card: "The crème de la crème of luxury carriers"
- o *COA*: DT####