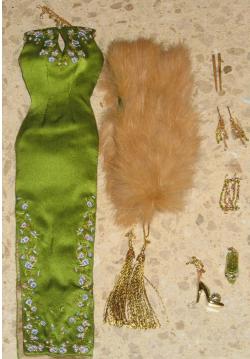

## **Lustrous Silhouette Adele**

#91042 500 Pieces

Retail Price: \$129.99

Picture by Integrity Toys

- o Doll
- o Green dress –W
- o Fur Wrap
- o 2 Hair Sticks
- o Green/White bead gold earrings
- o Green/White bead gold bracelet
- Gold open toe shoes w/ beaded metal ankle strap
- o Story Card: "The glow of a smile wrapped in the soft caress of a silk dress"
- o COA: LS1###