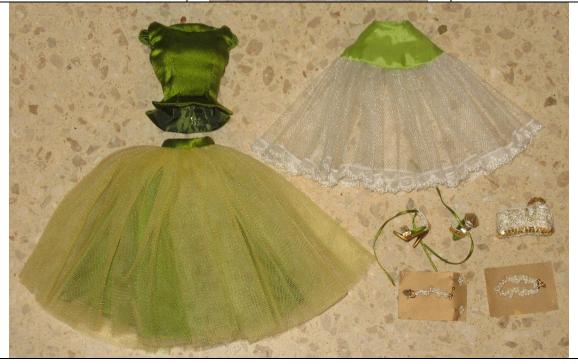

## **Lustrous Silhouette Adele**

#91042 500 Pieces

Retail Price: \$129.99

Picture by Integrity Toys

- o Doll
- o Green dress –W
- o Fur Wrap
- o 2 Hair Sticks
- o Green/White bead gold earrings
- o Green/White bead gold bracelet
- Gold open toe shoes w/ beaded metal ankle strap
- o Story Card: "The glow of a smile wrapped in the soft caress of a silk dress"
- o COA: LS1###