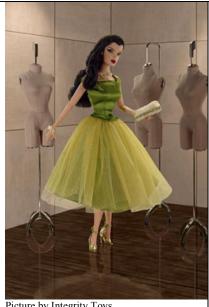

## **Lustrous Silhouette Adele**

#91042 500 Pieces

Retail Price: \$129.99

Picture by Integrity Toys

- o Doll
- o Green dress –W
- o Fur Wrap
- o 2 Hair Sticks
- o Green/White bead gold earrings
- o Green/White bead gold bracelet
- Gold open toe shoes w/ beaded metal ankle strap
- o Story Card: "The glow of a smile wrapped in the soft caress of a silk dress"
- o COA: LS1###