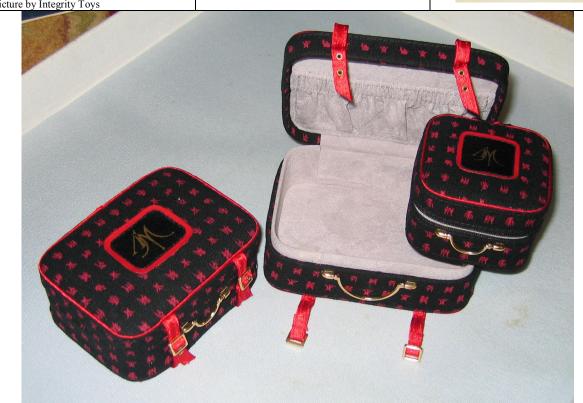

## Deluxe Traveler Luxury Luggage

#91045 1000 Pieces

Retail Price: \$42.99

Contents Checklist:

- o Big Suitcase
  - ties closure
- o Medium Suitcase
  - ties closure
- Small Square Suitcasezipper closure
- o Story Card: "The crème de la crème of luxury carriers"
- o *COA*: DT####

The inside of the other two suitcases is simple – only lined in the same material.