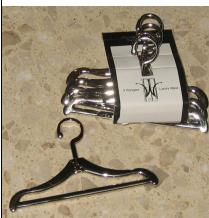

#### Lavish Threads Travel Wear

#91044 1000 Pieces

Retail Price: \$49.99

Stain Warning: Red Suede Jacket & Shoes

- o Beige Top w/ stitched flowers -W
- o Brown <sup>3</sup>/<sub>4</sub> Pants –W
- o Red Jacket -W
- o Red hat
- o Red Open toe shoes
- o Gold Hanger
- o Folding Suit Luggage
- Story Card: "She beamed as brightly as the firework in the night sky."
- o *COA*: LVT####

## Deluxe Traveler Luxury Luggage

#91045 1000 Pieces

Retail Price: \$42.99

Contents Checklist:

- o Big Suitcase
  - ties closure
- o Medium Suitcase
  - ties closure
- Small Square Suitcasezipper closure
- o Story Card: "The crème de la crème of luxury carriers"
- o *COA*: DT####