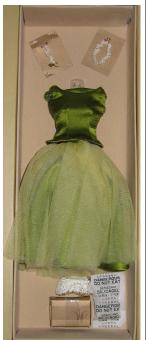

## **Lustrous Silhouette Adele**

#91042 500 Pieces

Retail Price: \$129.99

Picture by Integrity Toys

- o Doll
- o Green dress –W
- o Fur Wrap
- o 2 Hair Sticks
- o Green/White bead gold earrings
- o Green/White bead gold bracelet
- Gold open toe shoes w/ beaded metal ankle strap
- o Story Card: "The glow of a smile wrapped in the soft caress of a silk dress"
- o COA: LS1###