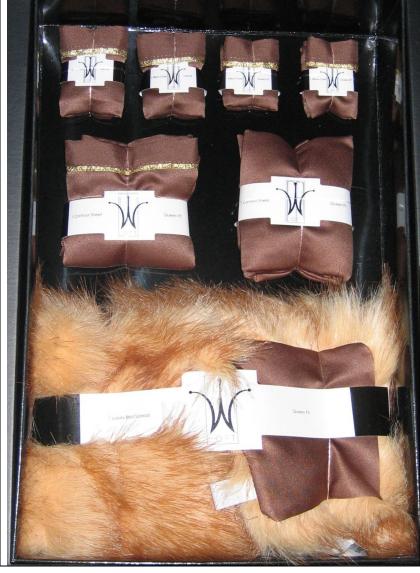

## Surreal Comfort Bedding Accessory Set

#91083 500 Pieces

Retail Price: \$59.99

Picture by Integrity Toys

## Contents Checklist: (from left to right bottom →)

- 2 Twin Pillow Cases
- o 2 Queen Pillow Cases
- o 1 Flat Sheet
- o 1 Fitted Sheet
- o 1 Bed Spread -W
- o COA: S C F ###