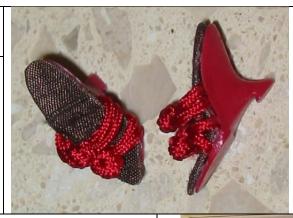

#### Lavish Threads Travel Wear

#91044 1000 Pieces

Retail Price: \$49.99

Stain Warning: Red Suede Jacket & Shoes

- o Beige Top w/ stitched flowers -W
- o Brown <sup>3</sup>/<sub>4</sub> Pants –W
- o Red Jacket -W
- o Red hat
- o Red Open toe shoes
- o Gold Hanger
- o Folding Suit Luggage
- Story Card: "She beamed as brightly as the firework in the night sky."
- o *COA*: LVT####