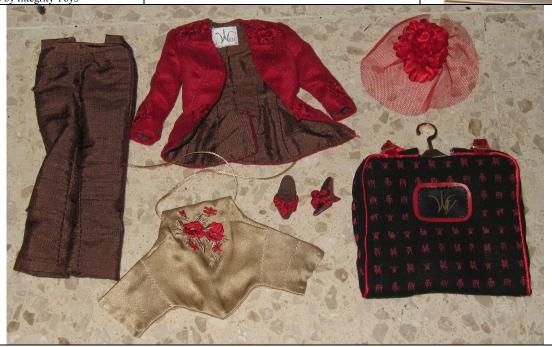

#### Lavish Threads Travel Wear

#91044 1000 Pieces

Retail Price: \$49.99

Stain Warning: Red Suede Jacket & Shoes

- o Beige Top w/ stitched flowers -W
- o Brown <sup>3</sup>/<sub>4</sub> Pants –W
- o Red Jacket -W
- o Red hat
- o Red Open toe shoes
- o Gold Hanger
- o Folding Suit Luggage
- Story Card: "She beamed as brightly as the firework in the night sky."
- o *COA*: LVT####