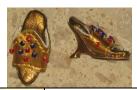

## Runway Right Away Vanessa

#91065 1000 Pieces

Retail Price: \$89.99

Contents Checklist:

- o Doll
- Pinkish Jacket –W
- o Pinkish Corset –W
- o Black 3/4 Pants -W
- o Gold long drop earrings
- o Gold static sunglasses\*\*
- o Checked bag
- o Clear / brown / beige-pink sandals
- Story Card: "Holding this fort in style"
- o *COA*: RR ####