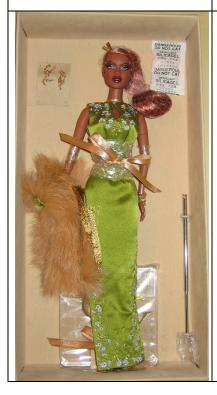

## **Lustrous Silhouette Adele**

#91042 500 Pieces

Retail Price: \$129.99

Picture by Integrity Toys

- o Doll
- o Green dress –W
- o Fur Wrap
- o 2 Hair Sticks
- o Green/White bead gold earrings
- o Green/White bead gold bracelet
- Gold open toe shoes w/ beaded metal ankle strap
- o Story Card: "The glow of a smile wrapped in the soft caress of a silk dress"
- o COA: LS1###