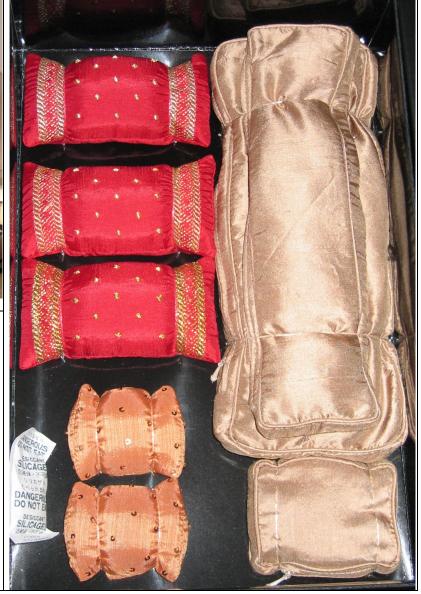

# **Decadent Lounger Cushioning Accessory Set**

#91084 500 Pieces

Retail Price: \$49.99

Picture by Integrity Toys

## Contents Checklist: (from left to right bottom →)

- o 3 Rectangular Red Cushions
- Back and Bottom beige cushion covers
- o 2 small orange cushions
- o Back small square beige cushion cover
- o *COA*: DL ###

Note: No item has W tag.