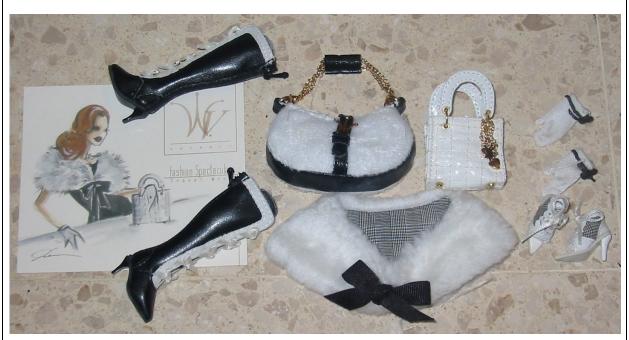

## **Fashion Spectacular Accessory**

#91077 1000 Pieces

Retail Price: \$49.99

Picture by Integrity Toys

- o "Fur" Stole
- o 2 Purses
- o Short white gloves
- o Tall Boots
- o Shoes
- o Sketch
- o *COA*: FSS###

Note: No item in this set has a W tag.