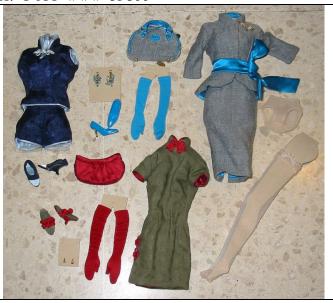

#### Foreign Affair Veronique Gift Set

#91055

850 Pieces later changed to 800

Retail Price: \$169.99

INTEGRITY TOYS EXCLUSIVE

- o Doll
- o Trunk Suitcase
- o Small Square Suitcase
- Knee top nude stockings
- Nude panties
- o Navy Blue Open Toe Sandals
- o Green / Red short Dress -W
- Long Red Gloves
- o Red Purse
- o Earrings Gold & red rhinestone
- o Navy blue top + short pants -W
- o Long Sleeve Gray/blue top w/ dragonfly pin W
- o Matching Gray/Blue skirt -W
- o Matching Gray/Blue Purse
- o Blue Sash-Belt
- o Long Gloves light blue
- o Light blue closed toe shoes with gold heel
- o Blue bead w/ gold metal earrings.
- o Story Card: "Unexpected encounters of the business type"
- o COA: FAF### of 800

## Foreign Affair Veronique Gift Set Small Accessories