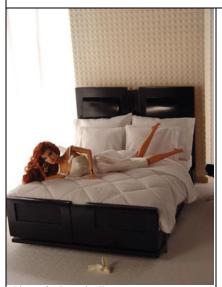

#### **Modern Dreamer Bed**

#91081 500 Pieces

Retail Price: \$129.99

o Footer

o 2 legs

o 8 screws

Picture by Integrity Toys

Contents Checklist:

o Instruction Sheet

o *COA*: M D # # #

- $\circ$  Parts  $\rightarrow$
- o Bedding: list below

- $\rightarrow \rightarrow$
- o Bed rest
  - o Bottom table o Frame
  - o Mattress
  - o Bottom shelf

*NOTE*: Listed in the NRFB order from the bottom to the top of the foam box. The items in the left are all at the bottom, and in the right they are from lower to top in the same order as in the box.

- □ 2 queen pillows
- □ 2 twin pillows
- □ White Comforter
- □ 2 twin pillow cases
- □ 2 queen pillow cases
- □ White flat sheet
- □ White fitted sheet

Placed the same order as the top middle picture.

*NOTE*: The bedding list goes from left to right of this picture in 'rows'.