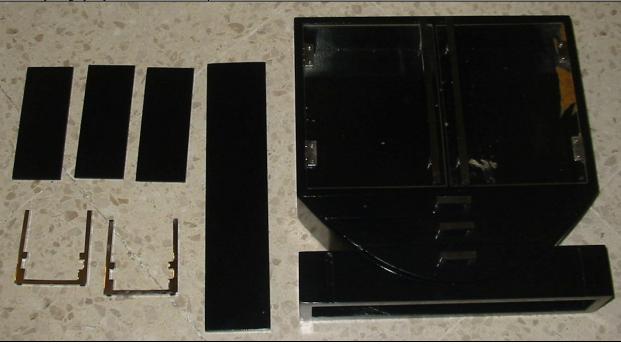

## **Cocktail Connection Liquor Cabinet**

#91082 500 Pieces

Retail Price: \$99.99

- o Cabinet
- 3 Small Shelves
- 1 Long Shelf2 Silver Metal Legs
- o Instruction Sheet
- COA: C C # # #

- 5 flute glasses5 martini glasses
- o 5 wine glasses
- o 13 Assorted Liquor Bottles