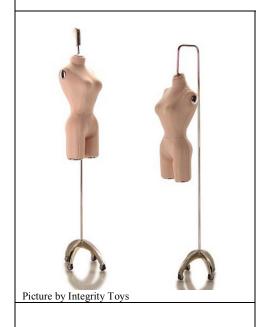

## **Dress Form**

#91079 1000 Pieces

Retail Price: \$49.99

- Base Rod
- Hanging Rod
- o Beige Dress Form o COA: DF####
- Instructions for assembly