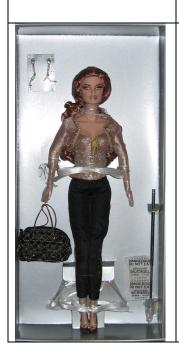

## Runway Right Away Vanessa

#91065 1000 Pieces

Retail Price: \$89.99

Contents Checklist:

- o Doll
- Pinkish Jacket –W
- o Pinkish Corset –W
- o Black 3/4 Pants -W
- o Gold long drop earrings
- o Gold static sunglasses\*\*
- o Checked bag
- o Clear / brown / beige-pink sandals
- Story Card: "Holding this fort in style"
- o *COA*: RR ####