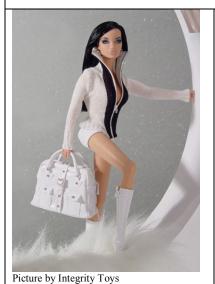

## Traveler by Nature Veronique

#91029 1500 Pieces

Retail Price: \$49.99

Stain Warning: Brown gloves

- o Doll
- o Brown Dress –W
- o Dragonfly dress Pin
- o Beige Pantyhose
- o Brown Scarf
- o Long Brown Gloves
- o Gold Sunglasses
- o Gold Rhinestone Earrings
- o Necklace & Bracelet
- o Closed-Toe Pumps Brown/Beige
- o Sand Cosmetic Suitcase
- o Sand Dress Suitcase-Bag notice in the official picture it was Coco.
- Gold Hanger
- o Story Card: "The refined jet setter, W style."
- o COA: TN####