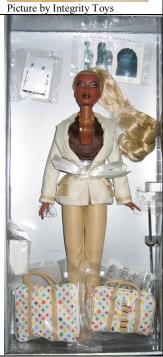

### **Perfect Skin Adele**

#91032 850 Pieces

Retail Price: \$69.99

Contents Checklist:

- o Doll
- o Brown Bodysuit W
- o Beige leatherette Pants
- o White/Beige Jacket -W
- o Gold Chain Necklace & Bracelet
- o Gold Rhinestone earrings
- o 2 Rainbow FR-embossed Luggage Bags
- o Brown/beige Closed Toe shoes
- o 3 Adele Pictures
- Story Card: "A complexion that glistens with life, caressed by a touch of leather."
- o *COA*: PS###