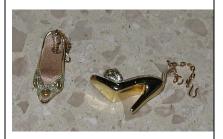

### Pearlescence Veronique **Close-up Doll**

#91024 1600 Pieces

Retail Price: \$39.99

Contents Checklist:

- o Doll
- o Bathing Suit W
- o Belt
- Silver Eyeglasses Silver Rhinestone
- earrings
- o Silver Bracelet simple
- o Black/White Bago Open Toe shoes
- o Story Card: "Brilliance and shine are synonymous with the perfect complexion"