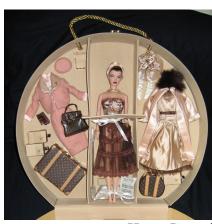

### **Perfect Skin Adele**

#91032 850 Pieces

Retail Price: \$69.99

Contents Checklist:

- o Doll
- o Brown Bodysuit W
- o Beige leatherette Pants
- o White/Beige Jacket -W
- o Gold Chain Necklace & Bracelet
- o Gold Rhinestone earrings
- o 2 Rainbow FR-embossed Luggage Bags
- o Brown/beige Closed Toe shoes
- o 3 Adele Pictures
- Story Card: "A complexion that glistens with life, caressed by a touch of leather."
- o *COA*: PS###