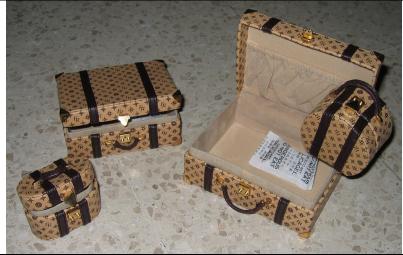

## Jet Style (sand) Luggage Series

#91036

850 Pieces changed to 1000

Retail Price: \$38.99

Picture by Integrity Toys

- Big Suitcase
- Medium Suitcase
- o Cosmetic Travel Case
- o Travel Hat Box Case
- Story Card: "Show me how you travel and I'll tell you who you are."
  COA: JSS####
- o Sheet of instructions for the opening mechanism of the suitcases.

#### Contents Checklist:

- o Big Suitcase
- Medium Suitcase
- o Cosmetic Travel Case
- o Travel Hat Box Case
- o Story Card: "Show me how you travel and I'll tell you who you are."
- o COA: JSC####of1000

o Instructions on how to open suitcases.

Picture by Integrity Toys

Note: Interior Detail is the same as the Sand Set. See Page 65.