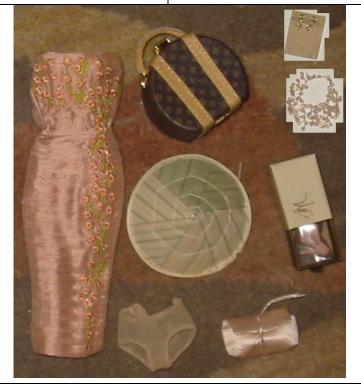

### Haute Luxuries Veronique Gift Set

#91022 500 Pieces

Retail Price: \$149.99

Haute Doll Magazine Exclusive

- o Doll
- o 3 Pairs of shoes
- o Long white wrinkled gloves
- o Short brown gloves
- o Beaded gold Necklace
- White gold earrings w/ dangling pearl.
- o Gold Rimmed glasses
- o Lingerie
- o Nude knee length stockings
- o Pink Short jacket W
- o Pink Sheath
- o Pink Hat
- o Brown Dress
- o Brown Slip
- o Brown/pinkish Jacket W
- o Brown belt
- o 2 Suitcases brown/beige
- o 1 Brown Purse
- o Pink Bandana
- o Brown beaded Hat w/ tulle
- o Opening suitcase Instruction Sheet
- Story Card: "Traveling in style is no easy job!"
- o *COA*: HLS###

# **Haute Luxuries Veronique Fashions**