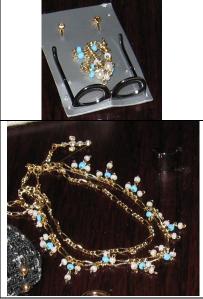

### Pearlescence Veronique **Close-up Doll**

#91024 1600 Pieces

Retail Price: \$39.99

Contents Checklist:

- o Doll
- o Bathing Suit W
- o Belt
- Silver Eyeglasses Silver Rhinestone
- earrings
- o Silver Bracelet simple
- o Black/White Bago Open Toe shoes
- o Story Card: "Brilliance and shine are synonymous with the perfect complexion"

### **Social Call Veronique Gift Set**

#91031 1200 Pieces

Retail Price: \$89.99

Picture by Integrity Toys

- o Doll
- o Gray <sup>3</sup>/<sub>4</sub> length Pants − W
- o Checkered Jacket W
- o Checkered Skirt W
- o White Jacket W
- o Angora Sweater W
- o White Bodysuit W
- o White Panty
- o 2 Hangers
- o 2 pairs of shoes (1 OT, 1 Pumps)
- 2 Bracelets (1 silver cuff, 1 golden chain w/beads)
- o Black rimmed Eyeglasses
- Gold Stud Earrings
- o Jeweled Belt w/ cross hanging
- o Intricate Necklace same style of beading as belt and golden bracelet.
- o 2 Purses (1 checkered, 1 white)
- o Story Card: "The swiftest trend setter in the city of lights!"
- o *COA*: S C # # # #