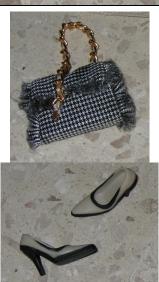

### **Social Call Veronique Gift Set**

#91031 1200 Pieces

Retail Price: \$89.99

Picture by Integrity Toys

- o Doll
- o Gray <sup>3</sup>/<sub>4</sub> length Pants − W
- o Checkered Jacket W
- o Checkered Skirt W
- o White Jacket W
- o Angora Sweater W
- o White Bodysuit W
- o White Panty
- o 2 Hangers
- o 2 pairs of shoes (1 OT, 1 Pumps)
- 2 Bracelets (1 silver cuff, 1 golden chain w/beads)
- o Black rimmed Eyeglasses
- Gold Stud Earrings
- o Jeweled Belt w/ cross hanging
- o Intricate Necklace same style of beading as belt and golden bracelet.
- o 2 Purses (1 checkered, 1 white)
- o Story Card: "The swiftest trend setter in the city of lights!"
- o *COA*: S C # # # #