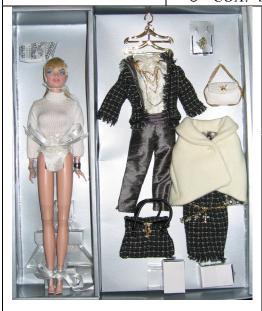

### **Social Call Veronique Gift Set**

#91031 1200 Pieces

Retail Price: \$89.99

Picture by Integrity Toys

- o Doll
- o Gray <sup>3</sup>/<sub>4</sub> length Pants − W
- o Checkered Jacket W
- o Checkered Skirt W
- o White Jacket W
- o Angora Sweater W
- o White Bodysuit W
- o White Panty
- o 2 Hangers
- o 2 pairs of shoes (1 OT, 1 Pumps)
- 2 Bracelets (1 silver cuff, 1 golden chain w/beads)
- o Black rimmed Eyeglasses
- Gold Stud Earrings
- o Jeweled Belt w/ cross hanging
- o Intricate Necklace same style of beading as belt and golden bracelet.
- o 2 Purses (1 checkered, 1 white)
- o Story Card: "The swiftest trend setter in the city of lights!"
- o *COA*: S C # # # #

# **Social Call Veronique Gift set**