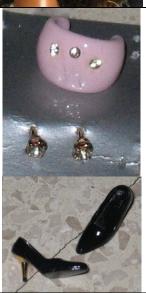

### **Social Call Veronique Gift Set**

#91031 1200 Pieces

Retail Price: \$89.99

Picture by Integrity Toys

- o Doll
- o Gray <sup>3</sup>/<sub>4</sub> length Pants − W
- o Checkered Jacket W
- o Checkered Skirt W
- o White Jacket W
- o Angora Sweater W
- o White Bodysuit W
- o White Panty
- o 2 Hangers
- o 2 pairs of shoes (1 OT, 1 Pumps)
- 2 Bracelets (1 silver cuff, 1 golden chain w/beads)
- o Black rimmed Eyeglasses
- Gold Stud Earrings
- o Jeweled Belt w/ cross hanging
- o Intricate Necklace same style of beading as belt and golden bracelet.
- o 2 Purses (1 checkered, 1 white)
- o Story Card: "The swiftest trend setter in the city of lights!"
- o *COA*: S C # # # #