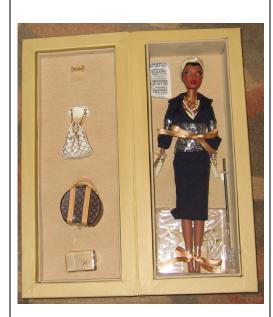

### **Social Call Veronique Gift Set**

#91031 1200 Pieces

Retail Price: \$89.99

Picture by Integrity Toys

- o Doll
- o Gray <sup>3</sup>/<sub>4</sub> length Pants − W
- o Checkered Jacket W
- o Checkered Skirt W
- o White Jacket W
- o Angora Sweater W
- o White Bodysuit W
- o White Panty
- o 2 Hangers
- o 2 pairs of shoes (1 OT, 1 Pumps)
- 2 Bracelets (1 silver cuff, 1 golden chain w/beads)
- o Black rimmed Eyeglasses
- Gold Stud Earrings
- o Jeweled Belt w/ cross hanging
- o Intricate Necklace same style of beading as belt and golden bracelet.
- o 2 Purses (1 checkered, 1 white)
- o Story Card: "The swiftest trend setter in the city of lights!"
- o *COA*: S C # # # #

# **Social Call Veronique Gift set**