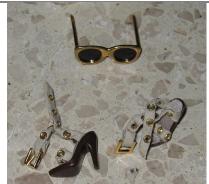

### Pearlescence Veronique **Close-up Doll**

#91024 1600 Pieces

Retail Price: \$39.99

Contents Checklist:

- o Doll
- o Bathing Suit W
- o Belt
- Silver Eyeglasses Silver Rhinestone
- earrings
- o Silver Bracelet simple
- o Black/White Bago Open Toe shoes
- o Story Card: "Brilliance and shine are synonymous with the perfect complexion"