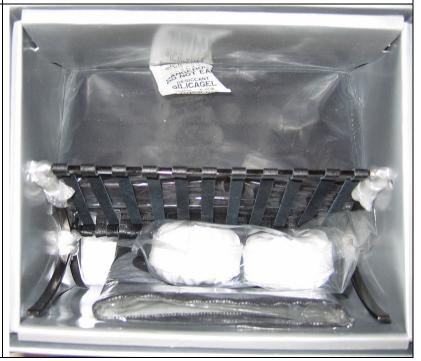

### High Definition Black Luxury Décor

#91049

500 Pieces - changed to 1000

Retail Price: \$59.99

Stain Warning: Black Couch Cushions

#### Contents Checklist:

- o Chrome Sofa support
- o 2 Black Cushions
- o 2 Small White Circular Cushions [pictured above]
- o White and Black Rug
- o Mini Sketch & Story Card:

Sleek shiny exterior, blazing interior! Veronique and her crew know how to adapt a décor to any situation and this new trendy look suit their need to a tee!

- o COA: HD ### of 1000
- o Box format is the same as the previous two couches.