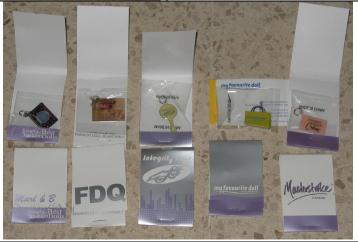

Charms that came in matchstick packages and promoted 5 different businesses: Marl & B, FDQ (Fashion Doll Quarterly), Integrity Toys, My Favorite Doll, and Masterstroke Canada

← The back of all of them was the same