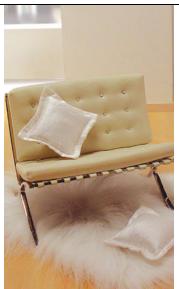

### **Fit for Royalty Pony** Luxury Décor

#91039 500 Pieces

Retail Price: \$59.99

Picture by Integrity Toys

#### Contents Checklist:

- Sofa support
- o 2 Pony Cushions
- o 2 Small White Square Cushions, fake leather material notice they are different from the official picture.
- o White Fluffy Rug
- Story Card: "The basis of a positive, healthy lifestyle begins with your surrounding..." (same as W)
- o *COA*: F R P ###

*Note*: To see the box opened, see the White Couch.

**Notice** that the small cushions are different to the official picture, they are actually a fake leather material, no frill, and have stitches that make the front into four equal parts. (Same as the white couch).