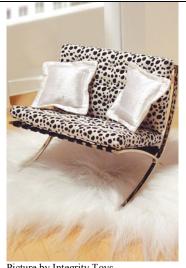

#### Contents Checklist:

- o Sofa support
- o 2 Beige Cushions
- o 2 Small White Square Cushions
- o White Fluffy Rug
- o Story Card: "The basis of a positive, healthy lifestyle begins with your surrounding..."
  (same as Pony)
- o *COA*: FRW###

*Note*: to see the outside of the box see the pony couch.

**Notice** that the small cushions are different to the official picture, they are actually a fake leather material, no frill, and have stitches that make the front into four equal parts. (Same as the pony couch).