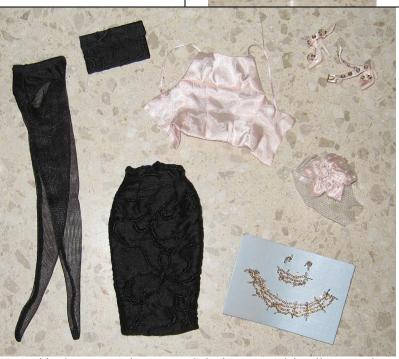

## La Petite Robe Noir Luxury Wear

#91033 1000 Pieces

Retail Price: \$38.99

#### Contents Checklist:

- o Black Sheath Dress W
- o Black Scarf
- o Silver Metal Sunglasses (rigid)
- o 4 sets shoes & purses
  - Silver
  - Pink
  - Green
  - Black & White Polka Dots
- Story Card: "Head spinning day to night glamour."
- o *COA*: PRN####

Picture by Integrity Toys

Note: Silver shoes are the same as the Blanche version.

Polka dots set is different. This has black soles in the shoes and a black band in the middle of the purse.

Everything else is different.