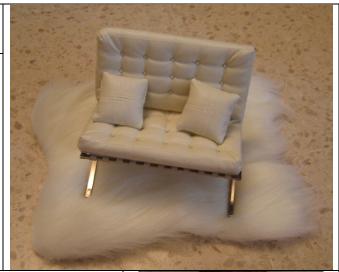

### Fit for Royalty White Luxury Décor

#91038 500 Pieces

Retail Price: \$59.99

Picture by Integrity Toys

Inside of the box.

#### Contents Checklist:

- o Sofa support
- o 2 Beige Cushions
- o 2 Small White Square Cushions
- o White Fluffy Rug
- o Story Card: "The basis of a positive, healthy lifestyle begins with your surrounding..."
  (same as Pony)
- o *COA*: FRW###

*Note*: to see the outside of the box see the pony couch.

**Notice** that the small cushions are different to the official picture, they are actually a fake leather material, no frill, and have stitches that make the front into four equal parts. (Same as the pony couch).