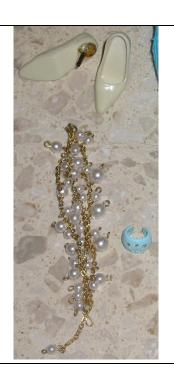

### **Social Call Veronique Gift Set**

#91031 1200 Pieces

Retail Price: \$89.99

Picture by Integrity Toys

- o Doll
- o Gray <sup>3</sup>/<sub>4</sub> length Pants − W
- o Checkered Jacket W
- o Checkered Skirt W
- o White Jacket W
- o Angora Sweater W
- o White Bodysuit W
- o White Panty
- o 2 Hangers
- o 2 pairs of shoes (1 OT, 1 Pumps)
- 2 Bracelets (1 silver cuff, 1 golden chain w/beads)
- o Black rimmed Eyeglasses
- Gold Stud Earrings
- o Jeweled Belt w/ cross hanging
- o Intricate Necklace same style of beading as belt and golden bracelet.
- o 2 Purses (1 checkered, 1 white)
- o Story Card: "The swiftest trend setter in the city of lights!"
- o *COA*: S C # # # #