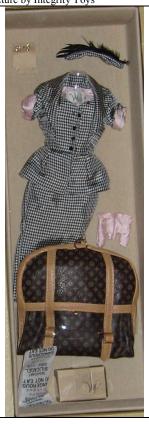

### **Social Call Veronique Gift Set**

#91031 1200 Pieces

Retail Price: \$89.99

Picture by Integrity Toys

- o Doll
- o Gray <sup>3</sup>/<sub>4</sub> length Pants − W
- o Checkered Jacket W
- o Checkered Skirt W
- o White Jacket W
- o Angora Sweater W
- o White Bodysuit W
- o White Panty
- o 2 Hangers
- o 2 pairs of shoes (1 OT, 1 Pumps)
- 2 Bracelets (1 silver cuff, 1 golden chain w/beads)
- o Black rimmed Eyeglasses
- Gold Stud Earrings
- o Jeweled Belt w/ cross hanging
- o Intricate Necklace same style of beading as belt and golden bracelet.
- o 2 Purses (1 checkered, 1 white)
- o Story Card: "The swiftest trend setter in the city of lights!"
- o *COA*: S C # # # #