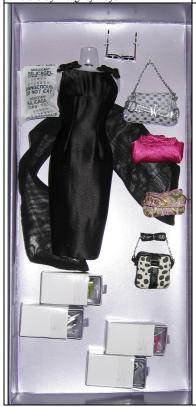

## La Petite Robe Noir Luxury Wear

#91033 1000 Pieces

Retail Price: \$38.99

#### Contents Checklist:

- o Black Sheath Dress W
- o Black Scarf
- o Silver Metal Sunglasses (rigid)
- o 4 sets shoes & purses
  - Silver
  - Pink
  - Green
  - Black & White Polka Dots
- Story Card: "Head spinning day to night glamour."
- o *COA*: PRN####

Picture by Integrity Toys

Note: Silver shoes are the same as the Blanche version.

Polka dots set is different. This has black soles in the shoes and a black band in the middle of the purse.

Everything else is different.