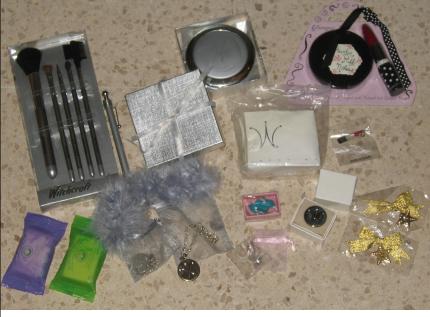

Makeup brushes // Pen
MFD-Cosmetic Takeover //
W purse mirrors // Powder
puff notes & lipstick pen // 2
soaps // 2x Charm in chain
inside blue bag // Shopping
bag with white purse //
Turquoise & Clear silver
spikes // W Pin // Lipstick
charm of Charm de la mode
// 2x Gold star & bow