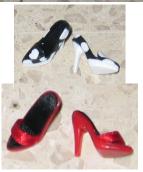

#### Contents Checklist:

- o Black Sheath Dress W
- o Black Scarf
- o Silver Metal Sunglasses (rigid)
- o 4 sets shoes & purses
  - Silver
  - Pink
  - Green
  - Black & White Polka Dots
- Story Card: "Head spinning day to night glamour."
- o *COA*: PRN####

Picture by Integrity Toys

Note: Silver shoes are the same as the Blanche version.

Polka dots set is different. This has black soles in the shoes and a black band in the middle of the purse.

Everything else is different.