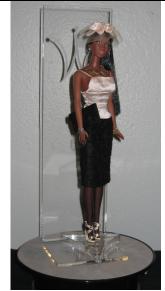

### Pearlescence Veronique **Close-up Doll**

#91024 1600 Pieces

Retail Price: \$39.99

Contents Checklist:

- o Doll
- o Bathing Suit W
- o Belt
- Silver Eyeglasses Silver Rhinestone
- earrings
- o Silver Bracelet simple
- o Black/White Bago Open Toe shoes
- o Story Card: "Brilliance and shine are synonymous with the perfect complexion"