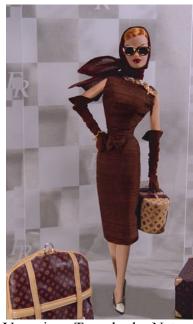

## Traveler by Nature Veronique

#91029 1500 Pieces

Retail Price: \$49.99

Stain Warning: Brown gloves

- o Doll
- o Brown Dress –W
- o Dragonfly dress Pin
- o Beige Pantyhose
- o Brown Scarf
- o Long Brown Gloves
- o Gold Sunglasses
- o Gold Rhinestone Earrings
- o Necklace & Bracelet
- o Closed-Toe Pumps Brown/Beige
- o Sand Cosmetic Suitcase
- o Sand Dress Suitcase-Bag notice in the official picture it was Coco.
- Gold Hanger
- o Story Card: "The refined jet setter, W style."
- o COA: TN####