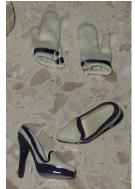

### **Social Call Veronique Gift Set**

#91031 1200 Pieces

Retail Price: \$89.99

Picture by Integrity Toys

- o Doll
- o Gray <sup>3</sup>/<sub>4</sub> length Pants − W
- o Checkered Jacket W
- o Checkered Skirt W
- o White Jacket W
- o Angora Sweater W
- o White Bodysuit W
- o White Panty
- o 2 Hangers
- o 2 pairs of shoes (1 OT, 1 Pumps)
- 2 Bracelets (1 silver cuff, 1 golden chain w/beads)
- o Black rimmed Eyeglasses
- Gold Stud Earrings
- o Jeweled Belt w/ cross hanging
- o Intricate Necklace same style of beading as belt and golden bracelet.
- o 2 Purses (1 checkered, 1 white)
- o Story Card: "The swiftest trend setter in the city of lights!"
- o *COA*: S C # # # #