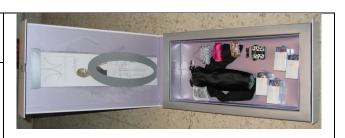

## La Petite Robe Noir Luxury Wear

#91033 1000 Pieces

Retail Price: \$38.99

#### Contents Checklist:

- o Black Sheath Dress W
- o Black Scarf
- o Silver Metal Sunglasses (rigid)
- o 4 sets shoes & purses
  - Silver
  - Pink
  - Green
  - Black & White Polka Dots
- Story Card: "Head spinning day to night glamour."
- o *COA*: PRN####

Picture by Integrity Toys

Note: Silver shoes are the same as the Blanche version.

Polka dots set is different. This has black soles in the shoes and a black band in the middle of the purse.

Everything else is different.