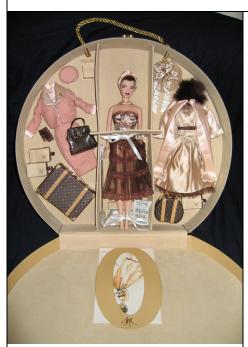

### Haute Luxuries Veronique Gift Set

#91022 500 Pieces

Retail Price: \$149.99

Haute Doll Magazine Exclusive

- o Doll
- o 3 Pairs of shoes
- o Long white wrinkled gloves
- o Short brown gloves
- o Beaded gold Necklace
- White gold earrings w/ dangling pearl.
- o Gold Rimmed glasses
- o Lingerie
- o Nude knee length stockings
- o Pink Short jacket W
- o Pink Sheath
- o Pink Hat
- o Brown Dress
- o Brown Slip
- o Brown/pinkish Jacket W
- o Brown belt
- o 2 Suitcases brown/beige
- o 1 Brown Purse
- o Pink Bandana
- o Brown beaded Hat w/ tulle
- o Opening suitcase Instruction Sheet
- Story Card: "Traveling in style is no easy job!"
- o *COA*: HLS###