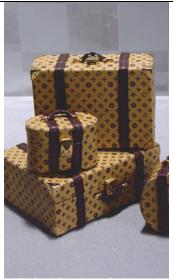

## Jet Style (sand) Luggage Series

#91036

850 Pieces changed to 1000

Retail Price: \$38.99

Picture by Integrity Toys

- Big Suitcase
- Medium Suitcase
- o Cosmetic Travel Case
- o Travel Hat Box Case
- Story Card: "Show me how you travel and I'll tell you who you are."
  COA: JSS####
- o Sheet of instructions for the opening mechanism of the suitcases.

## Jet Style (coco) Luggage Series

#91037

850 Pieces changed to 1000

Retail Price: \$38.99

#### Contents Checklist:

- o Big Suitcase
- Medium Suitcase
- o Cosmetic Travel Case
- o Travel Hat Box Case
- o Story Card: "Show me how you travel and I'll tell you who you are."
- o COA: JSC####of1000