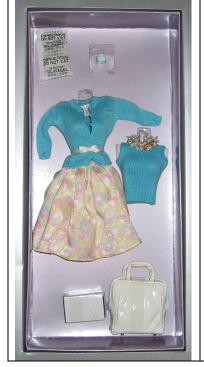

### **Social Call Veronique Gift Set**

#91031 1200 Pieces

Retail Price: \$89.99

Picture by Integrity Toys

- o Doll
- o Gray <sup>3</sup>/<sub>4</sub> length Pants − W
- o Checkered Jacket W
- o Checkered Skirt W
- o White Jacket W
- o Angora Sweater W
- o White Bodysuit W
- o White Panty
- o 2 Hangers
- o 2 pairs of shoes (1 OT, 1 Pumps)
- 2 Bracelets (1 silver cuff, 1 golden chain w/beads)
- o Black rimmed Eyeglasses
- Gold Stud Earrings
- o Jeweled Belt w/ cross hanging
- o Intricate Necklace same style of beading as belt and golden bracelet.
- o 2 Purses (1 checkered, 1 white)
- o Story Card: "The swiftest trend setter in the city of lights!"
- o *COA*: S C # # # #