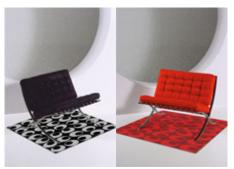

### High Definition Black Luxury Décor

#91049

500 Pieces - changed to 1000

Retail Price: \$59.99

Stain Warning: Black Couch Cushions

#### Contents Checklist:

- o Chrome Sofa support
- o 2 Black Cushions
- o 2 Small White Circular Cushions [pictured above]
- o White and Black Rug
- o Mini Sketch & Story Card:

Sleek shiny exterior, blazing interior! Veronique and her crew know how to adapt a décor to any situation and this new trendy look suit their need to a tee!

### Interior Motive Red Luxury Décor

#91050

500 Pieces changed to 1000

Retail Price: \$59.99

Stain Warning: Red Couch Cushions

#### Contents Checklist:

- o Chrome Sofa support
- o 2 Red Cushions
- o 2 Small White Circular Cushions [pictured above]
- o Red and Black Rug
- o Mini Sketch & Story Card:

Sleek shiny exterior, blazing interior! Veronique and her crew know how to adapt a décor to any situation and this new trendy look suit their need to a tee!