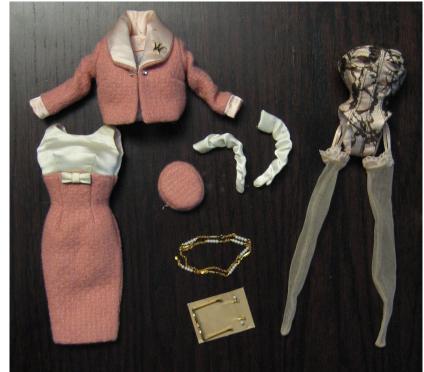

### **Social Call Veronique Gift Set**

#91031 1200 Pieces

Retail Price: \$89.99

Picture by Integrity Toys

- o Doll
- o Gray <sup>3</sup>/<sub>4</sub> length Pants − W
- o Checkered Jacket W
- o Checkered Skirt W
- o White Jacket W
- o Angora Sweater W
- o White Bodysuit W
- o White Panty
- o 2 Hangers
- o 2 pairs of shoes (1 OT, 1 Pumps)
- 2 Bracelets (1 silver cuff, 1 golden chain w/beads)
- o Black rimmed Eyeglasses
- Gold Stud Earrings
- o Jeweled Belt w/ cross hanging
- o Intricate Necklace same style of beading as belt and golden bracelet.
- o 2 Purses (1 checkered, 1 white)
- o Story Card: "The swiftest trend setter in the city of lights!"
- o *COA*: S C # # # #

# **Social Call Veronique Gift set**