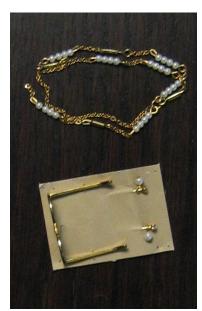

### **Social Call Veronique Gift Set**

#91031 1200 Pieces

Retail Price: \$89.99

Picture by Integrity Toys

- o Doll
- o Gray <sup>3</sup>/<sub>4</sub> length Pants − W
- o Checkered Jacket W
- o Checkered Skirt W
- o White Jacket W
- o Angora Sweater W
- o White Bodysuit W
- o White Panty
- o 2 Hangers
- o 2 pairs of shoes (1 OT, 1 Pumps)
- 2 Bracelets (1 silver cuff, 1 golden chain w/beads)
- o Black rimmed Eyeglasses
- Gold Stud Earrings
- o Jeweled Belt w/ cross hanging
- o Intricate Necklace same style of beading as belt and golden bracelet.
- o 2 Purses (1 checkered, 1 white)
- o Story Card: "The swiftest trend setter in the city of lights!"
- o *COA*: S C # # # #