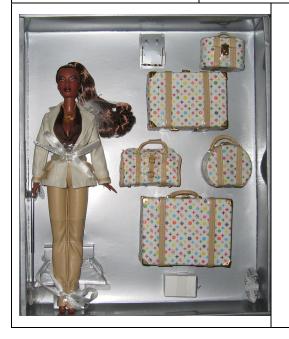

### **Perfect Skin Adele**

#91032 850 Pieces

Retail Price: \$69.99

Contents Checklist:

- o Doll
- o Brown Bodysuit W
- o Beige leatherette Pants
- o White/Beige Jacket -W
- o Gold Chain Necklace & Bracelet
- o Gold Rhinestone earrings
- o 2 Rainbow FR-embossed Luggage Bags
- o Brown/beige Closed Toe shoes
- o 3 Adele Pictures
- Story Card: "A complexion that glistens with life, caressed by a touch of leather."
- o *COA*: PS###