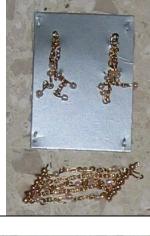

### Pearlescence Veronique **Close-up Doll**

#91024 1600 Pieces

Retail Price: \$39.99

Contents Checklist:

- o Doll
- o Bathing Suit W
- o Belt
- Silver Eyeglasses Silver Rhinestone
- earrings
- o Silver Bracelet simple
- o Black/White Bago Open Toe shoes
- o Story Card: "Brilliance and shine are synonymous with the perfect complexion"