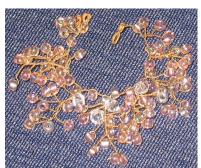

### Pearlescence Veronique **Close-up Doll**

#91024 1600 Pieces

Retail Price: \$39.99

Contents Checklist:

- o Doll
- o Bathing Suit W
- o Belt
- Silver Eyeglasses Silver Rhinestone
- earrings
- o Silver Bracelet simple
- o Black/White Bago Open Toe shoes
- o Story Card: "Brilliance and shine are synonymous with the perfect complexion"