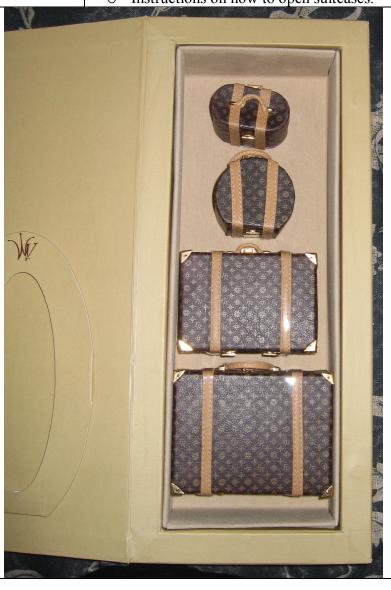

## Jet Style (sand) Luggage Series

#91036

850 Pieces changed to 1000

Retail Price: \$38.99

Picture by Integrity Toys

- Big Suitcase
- Medium Suitcase
- o Cosmetic Travel Case
- o Travel Hat Box Case
- Story Card: "Show me how you travel and I'll tell you who you are."
  COA: JSS####
- o Sheet of instructions for the opening mechanism of the suitcases.

#### Contents Checklist:

- o Big Suitcase
- Medium Suitcase
- o Cosmetic Travel Case
- o Travel Hat Box Case
- o Story Card: "Show me how you travel and I'll tell you who you are."
- o COA: JSC####of1000

o Instructions on how to open suitcases.

Picture by Integrity Toys

Note: Interior Detail is the same as the Sand Set. See Page 65.