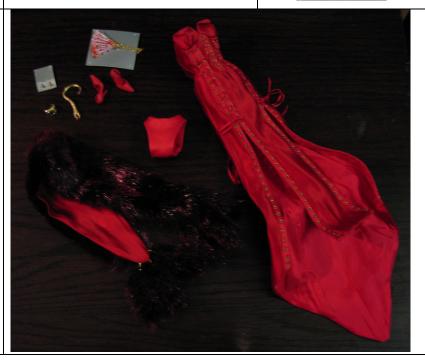

## Red Blooded Woman **Kyori**

#91030 850 Pieces

Retail Price: \$99.99

- o Doll
- o Red Dress W
- o Red-ish 'fur' Stole W
- o Red Panty
- o Fan
- o 2 Gold Metal Hair Sticks
- o Gold Red Rhinestone earrings
- o Gold Bracelet & Necklace
- o Red Closed Toe shoes -W
- o Story Card: "Red hot hard drive in a bundle."
- o *COA*: RRB###