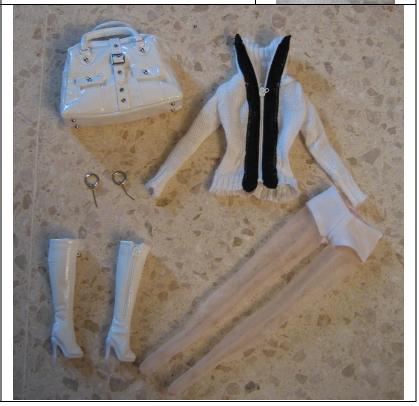

# Glam Slam Kyori

#91056 1200 Pieces

Retail Price: \$59.99

- o Doll
- o Silver Earring Hoops
- o White and black Knit Top
- o Beige Pantyhose with attached white satin panties –W
- o White Big Bag
- o White Tall Boots
- o Story Card: "Every appearance surefire smash!"
- o *COA*: GSL ####