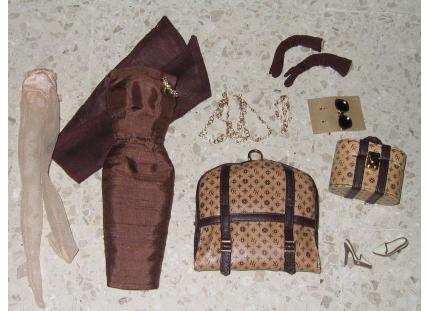

### Via Venetto Adele

#91027 900 Pieces

Retail Price: \$69.99

Stain Warning: Blue ribbon trim on the

gloves.

Contents Checklist:

- o Doll
- o Coco Hat Suitcase
- o Brown Pantyhose
- o Navy Jacket W
- o Navy Skirt W
- o Beige Bodysuit W
- o Beige Headband
- o Beige w/ blue crisscross purse
- o Earrings, Bracelet, Necklace
- o CT beige w/ navy line shoes
- o Short beige w/navy line gloves
- o Story Card: "The perfect look with a Roman twist!"
- o *COA*: VV###
- o Instructions for opening suitcase.