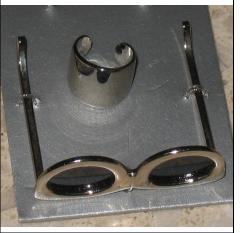

## Traveler by Nature Veronique

#91029 1500 Pieces

Retail Price: \$49.99

Stain Warning: Brown gloves

- o Doll
- o Brown Dress –W
- o Dragonfly dress Pin
- o Beige Pantyhose
- o Brown Scarf
- o Long Brown Gloves
- o Gold Sunglasses
- o Gold Rhinestone Earrings
- o Necklace & Bracelet
- o Closed-Toe Pumps Brown/Beige
- o Sand Cosmetic Suitcase
- o Sand Dress Suitcase-Bag notice in the official picture it was Coco.
- Gold Hanger
- o Story Card: "The refined jet setter, W style."
- o COA: TN####