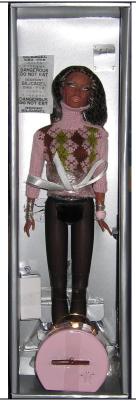

### **Social Call Veronique Gift Set**

#91031 1200 Pieces

Retail Price: \$89.99

Picture by Integrity Toys

- o Doll
- o Gray <sup>3</sup>/<sub>4</sub> length Pants − W
- o Checkered Jacket W
- o Checkered Skirt W
- o White Jacket W
- o Angora Sweater W
- o White Bodysuit W
- o White Panty
- o 2 Hangers
- o 2 pairs of shoes (1 OT, 1 Pumps)
- 2 Bracelets (1 silver cuff, 1 golden chain w/beads)
- o Black rimmed Eyeglasses
- Gold Stud Earrings
- o Jeweled Belt w/ cross hanging
- o Intricate Necklace same style of beading as belt and golden bracelet.
- o 2 Purses (1 checkered, 1 white)
- o Story Card: "The swiftest trend setter in the city of lights!"
- o *COA*: S C # # # #

# **Social Call Veronique Gift set**