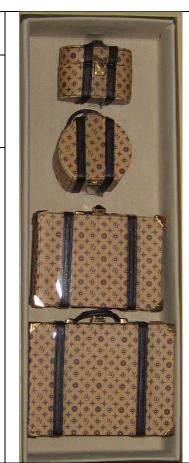

## Jet Style (sand) Luggage Series

#91036

850 Pieces changed to 1000

Retail Price: \$38.99

Picture by Integrity Toys

- Big Suitcase
- Medium Suitcase
- o Cosmetic Travel Case
- o Travel Hat Box Case
- Story Card: "Show me how you travel and I'll tell you who you are."
  COA: JSS####
- o Sheet of instructions for the opening mechanism of the suitcases.

## Jet Style (coco) Luggage Series

#91037

850 Pieces changed to 1000

Retail Price: \$38.99

#### Contents Checklist:

- o Big Suitcase
- Medium Suitcase
- o Cosmetic Travel Case
- o Travel Hat Box Case
- o Story Card: "Show me how you travel and I'll tell you who you are."
- o COA: JSC####of1000

o Instructions on how to open suitcases.

Picture by Integrity Toys

Note: Interior Detail is the same as the Sand Set. See Page 65.