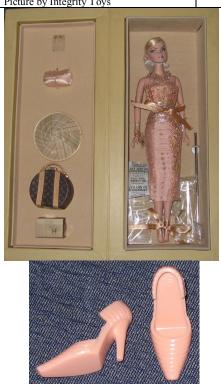

### Via Venetto Adele

#91027 900 Pieces

Retail Price: \$69.99

Stain Warning: Blue ribbon trim on the

gloves.

Contents Checklist:

- o Doll
- o Coco Hat Suitcase
- o Brown Pantyhose
- o Navy Jacket W
- o Navy Skirt W
- o Beige Bodysuit W
- o Beige Headband
- o Beige w/ blue crisscross purse
- o Earrings, Bracelet, Necklace
- o CT beige w/ navy line shoes
- o Short beige w/navy line gloves
- o Story Card: "The perfect look with a Roman twist!"
- o *COA*: VV###
- o Instructions for opening suitcase.