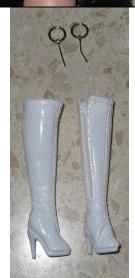

# Glam Slam Kyori

#91056 1200 Pieces

Retail Price: \$59.99

- o Doll
- o Silver Earring Hoops
- o White and black Knit Top
- o Beige Pantyhose with attached white satin panties –W
- o White Big Bag
- o White Tall Boots
- o Story Card: "Every appearance surefire smash!"
- o *COA*: GSL ####