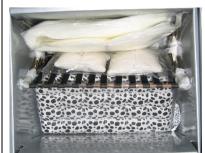

### Fit for Royalty White Luxury Décor

#91038 500 Pieces

Retail Price: \$59.99

Picture by Integrity Toys

Inside of the box.

#### Contents Checklist:

- o Sofa support
- o 2 Beige Cushions
- o 2 Small White Square Cushions
- o White Fluffy Rug
- o Story Card: "The basis of a positive, healthy lifestyle begins with your surrounding..."
  (same as Pony)
- o *COA*: FRW###