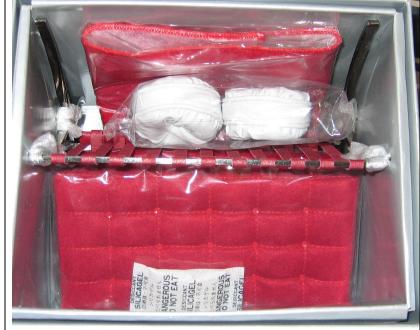

### Interior Motive Red Luxury Décor

#91050

500 Pieces changed to 1000

Retail Price: \$59.99

Stain Warning: Red Couch Cushions

#### Contents Checklist:

- o Chrome Sofa support
- o 2 Red Cushions
- o 2 Small White Circular Cushions [pictured above]
- o Red and Black Rug
- o Mini Sketch & Story Card:

Sleek shiny exterior, blazing interior! Veronique and her crew know how to adapt a décor to any situation and this new trendy look suit their need to a tee!

- o *COA*: I M ### of 1000
- o Box format is the same as the previous two couches.