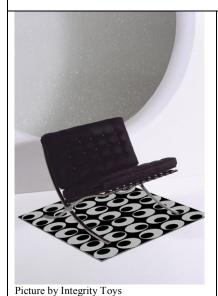

### High Definition Black Luxury Décor

#91049

500 Pieces - changed to 1000

Retail Price: \$59.99

Stain Warning: Black Couch Cushions

#### Contents Checklist:

- o Chrome Sofa support
- o 2 Black Cushions
- o 2 Small White Circular Cushions [pictured above]
- o White and Black Rug
- o Mini Sketch & Story Card:

Sleek shiny exterior, blazing interior! Veronique and her crew know how to adapt a décor to any situation and this new trendy look suit their need to a tee!

- o COA: HD ### of 1000
- o Box format is the same as the previous two couches.