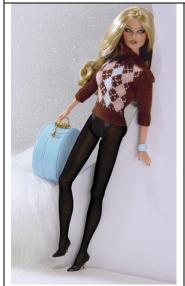

### **Perfect Skin Adele**

#91032 850 Pieces

Retail Price: \$69.99

Contents Checklist:

- o Doll
- o Brown Bodysuit W
- o Beige leatherette Pants
- o White/Beige Jacket -W
- o Gold Chain Necklace & Bracelet
- o Gold Rhinestone earrings
- o 2 Rainbow FR-embossed Luggage Bags
- o Brown/beige Closed Toe shoes
- o 3 Adele Pictures
- Story Card: "A complexion that glistens with life, caressed by a touch of leather."
- o *COA*: PS###