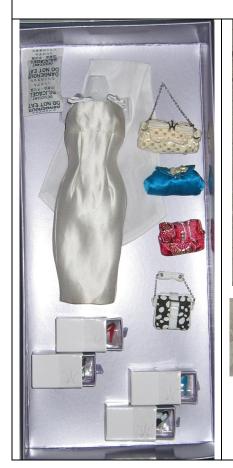

## La Petite Robe Noir Luxury Wear

#91033 1000 Pieces

Retail Price: \$38.99

#### Contents Checklist:

- o Black Sheath Dress W
- o Black Scarf
- o Silver Metal Sunglasses (rigid)
- o 4 sets shoes & purses
  - Silver
  - Pink
  - Green
  - Black & White Polka Dots
- Story Card: "Head spinning day to night glamour."
- o *COA*: PRN####

Picture by Integrity Toys

Note: Silver shoes are the same as the Blanche version.

Polka dots set is different. This has black soles in the shoes and a black band in the middle of the purse.

Everything else is different.