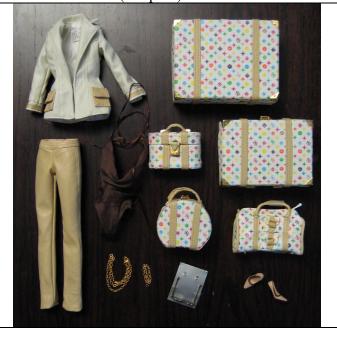

### **Perfect Skin Adele**

#91032 850 Pieces

Retail Price: \$69.99

Contents Checklist:

- o Doll
- o Brown Bodysuit W
- o Beige leatherette Pants
- o White/Beige Jacket -W
- o Gold Chain Necklace & Bracelet
- o Gold Rhinestone earrings
- o 2 Rainbow FR-embossed Luggage Bags
- o Brown/beige Closed Toe shoes
- o 3 Adele Pictures
- Story Card: "A complexion that glistens with life, caressed by a touch of leather."
- o *COA*: PS###