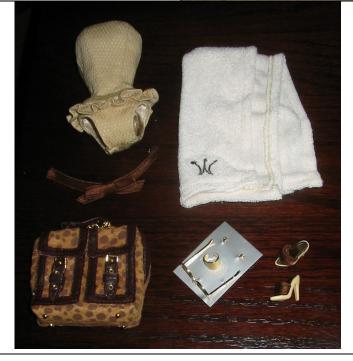

### Pearlescence Veronique **Close-up Doll**

#91024 1600 Pieces

Retail Price: \$39.99

Contents Checklist:

- o Doll
- o Bathing Suit W
- o Belt
- Silver Eyeglasses Silver Rhinestone
- earrings
- o Silver Bracelet simple
- o Black/White Bago Open Toe shoes
- o Story Card: "Brilliance and shine are synonymous with the perfect complexion"