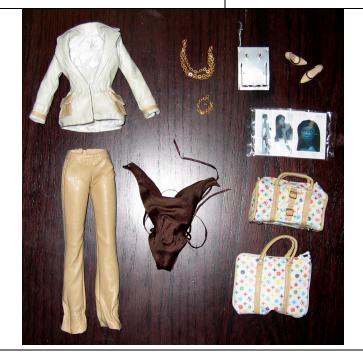

### **Perfect Skin Adele**

#91032 850 Pieces

Retail Price: \$69.99

Contents Checklist:

- o Doll
- o Brown Bodysuit W
- o Beige leatherette Pants
- o White/Beige Jacket -W
- o Gold Chain Necklace & Bracelet
- o Gold Rhinestone earrings
- o 2 Rainbow FR-embossed Luggage Bags
- o Brown/beige Closed Toe shoes
- o 3 Adele Pictures
- Story Card: "A complexion that glistens with life, caressed by a touch of leather."
- o *COA*: PS###