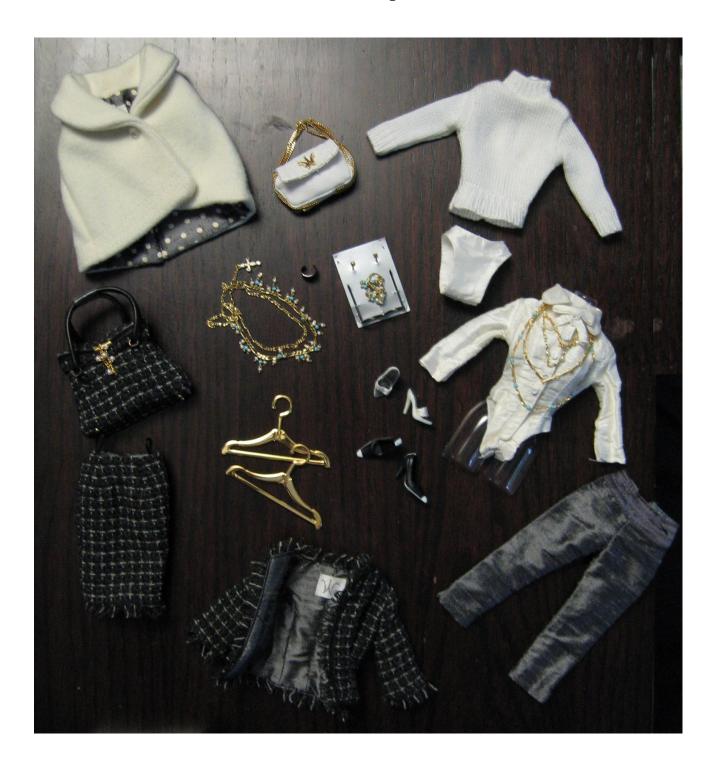

### **Social Call Veronique Gift Set**

#91031 1200 Pieces

Retail Price: \$89.99

Picture by Integrity Toys

- o Doll
- o Gray <sup>3</sup>/<sub>4</sub> length Pants − W
- o Checkered Jacket W
- o Checkered Skirt W
- o White Jacket W
- o Angora Sweater W
- o White Bodysuit W
- o White Panty
- o 2 Hangers
- o 2 pairs of shoes (1 OT, 1 Pumps)
- 2 Bracelets (1 silver cuff, 1 golden chain w/beads)
- o Black rimmed Eyeglasses
- Gold Stud Earrings
- o Jeweled Belt w/ cross hanging
- o Intricate Necklace same style of beading as belt and golden bracelet.
- o 2 Purses (1 checkered, 1 white)
- o Story Card: "The swiftest trend setter in the city of lights!"
- o *COA*: S C # # # #

# **Social Call Veronique Gift set**