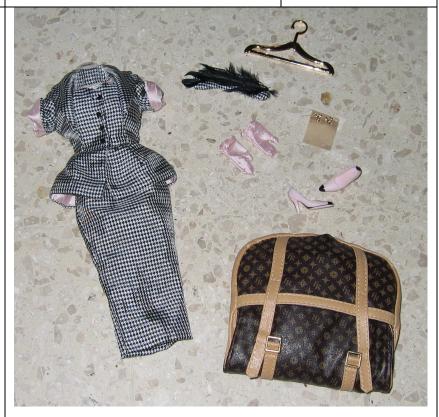

### **Social Call Veronique Gift Set**

#91031 1200 Pieces

Retail Price: \$89.99

Picture by Integrity Toys

- o Doll
- o Gray <sup>3</sup>/<sub>4</sub> length Pants − W
- o Checkered Jacket W
- o Checkered Skirt W
- o White Jacket W
- o Angora Sweater W
- o White Bodysuit W
- o White Panty
- o 2 Hangers
- o 2 pairs of shoes (1 OT, 1 Pumps)
- 2 Bracelets (1 silver cuff, 1 golden chain w/beads)
- o Black rimmed Eyeglasses
- Gold Stud Earrings
- o Jeweled Belt w/ cross hanging
- o Intricate Necklace same style of beading as belt and golden bracelet.
- o 2 Purses (1 checkered, 1 white)
- o Story Card: "The swiftest trend setter in the city of lights!"
- o *COA*: S C # # # #