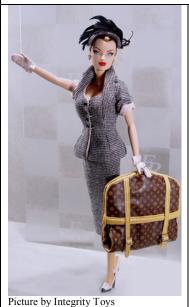

## Traveler by Nature Veronique

#91029 1500 Pieces

Retail Price: \$49.99

Stain Warning: Brown gloves

- o Doll
- o Brown Dress –W
- o Dragonfly dress Pin
- o Beige Pantyhose
- o Brown Scarf
- o Long Brown Gloves
- o Gold Sunglasses
- o Gold Rhinestone Earrings
- o Necklace & Bracelet
- o Closed-Toe Pumps Brown/Beige
- o Sand Cosmetic Suitcase
- o Sand Dress Suitcase-Bag notice in the official picture it was Coco.
- Gold Hanger
- o Story Card: "The refined jet setter, W style."
- o COA: TN####