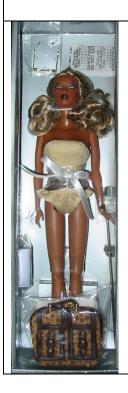

### Pearlescence Veronique **Close-up Doll**

#91024 1600 Pieces

Retail Price: \$39.99

Contents Checklist:

- o Doll
- o Bathing Suit W
- o Belt
- Silver Eyeglasses Silver Rhinestone
- earrings
- o Silver Bracelet simple
- o Black/White Bago Open Toe shoes
- o Story Card: "Brilliance and shine are synonymous with the perfect complexion"