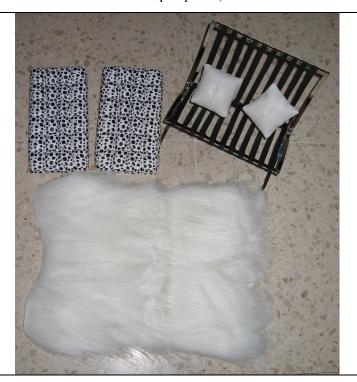

#### Contents Checklist:

- o Sofa support
- o 2 Beige Cushions
- o 2 Small White Square Cushions
- o White Fluffy Rug
- o Story Card: "The basis of a positive, healthy lifestyle begins with your surrounding..."
  (same as Pony)
- o *COA*: FRW###

*Note*: to see the outside of the box see the pony couch.

**Notice** that the small cushions are different to the official picture, they are actually a fake leather material, no frill, and have stitches that make the front into four equal parts. (Same as the pony couch).