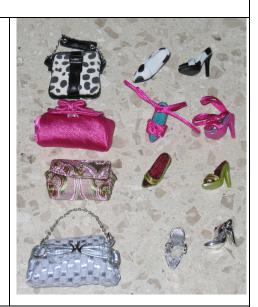

#### Contents Checklist:

- o Black Sheath Dress W
- o Black Scarf
- o Silver Metal Sunglasses (rigid)
- o 4 sets shoes & purses
  - Silver
  - Pink
  - Green
  - Black & White Polka Dots
- Story Card: "Head spinning day to night glamour."
- o *COA*: PRN####

Picture by Integrity Toys

Note: Silver shoes are the same as the Blanche version.

Polka dots set is different. This has black soles in the shoes and a black band in the middle of the purse.

Everything else is different.