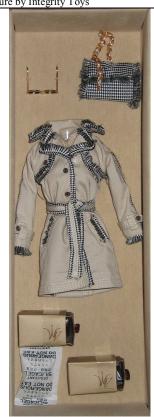

### **Social Call Veronique Gift Set**

#91031 1200 Pieces

Retail Price: \$89.99

Picture by Integrity Toys

- o Doll
- o Gray <sup>3</sup>/<sub>4</sub> length Pants − W
- o Checkered Jacket W
- o Checkered Skirt W
- o White Jacket W
- o Angora Sweater W
- o White Bodysuit W
- o White Panty
- o 2 Hangers
- o 2 pairs of shoes (1 OT, 1 Pumps)
- 2 Bracelets (1 silver cuff, 1 golden chain w/beads)
- o Black rimmed Eyeglasses
- Gold Stud Earrings
- o Jeweled Belt w/ cross hanging
- o Intricate Necklace same style of beading as belt and golden bracelet.
- o 2 Purses (1 checkered, 1 white)
- o Story Card: "The swiftest trend setter in the city of lights!"
- o *COA*: S C # # # #

# **Social Call Veronique Gift set**