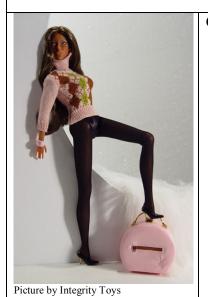

### **Social Call Veronique Gift Set**

#91031 1200 Pieces

Retail Price: \$89.99

Picture by Integrity Toys

- o Doll
- o Gray <sup>3</sup>/<sub>4</sub> length Pants − W
- o Checkered Jacket W
- o Checkered Skirt W
- o White Jacket W
- o Angora Sweater W
- o White Bodysuit W
- o White Panty
- o 2 Hangers
- o 2 pairs of shoes (1 OT, 1 Pumps)
- 2 Bracelets (1 silver cuff, 1 golden chain w/beads)
- o Black rimmed Eyeglasses
- Gold Stud Earrings
- o Jeweled Belt w/ cross hanging
- o Intricate Necklace same style of beading as belt and golden bracelet.
- o 2 Purses (1 checkered, 1 white)
- o Story Card: "The swiftest trend setter in the city of lights!"
- o *COA*: S C # # # #

# **Social Call Veronique Gift set**