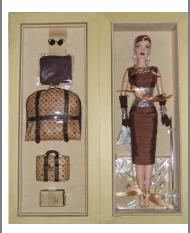

### Via Venetto Adele

#91027 900 Pieces

Retail Price: \$69.99

Stain Warning: Blue ribbon trim on the

gloves.

Contents Checklist:

- o Doll
- o Coco Hat Suitcase
- o Brown Pantyhose
- o Navy Jacket W
- o Navy Skirt W
- o Beige Bodysuit W
- o Beige Headband
- o Beige w/ blue crisscross purse
- o Earrings, Bracelet, Necklace
- o CT beige w/ navy line shoes
- o Short beige w/navy line gloves
- o Story Card: "The perfect look with a Roman twist!"
- o *COA*: VV###
- o Instructions for opening suitcase.