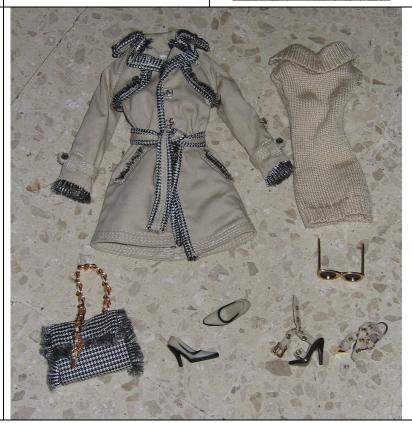

### **Social Call Veronique Gift Set**

#91031 1200 Pieces

Retail Price: \$89.99

Picture by Integrity Toys

- o Doll
- o Gray <sup>3</sup>/<sub>4</sub> length Pants − W
- o Checkered Jacket W
- o Checkered Skirt W
- o White Jacket W
- o Angora Sweater W
- o White Bodysuit W
- o White Panty
- o 2 Hangers
- o 2 pairs of shoes (1 OT, 1 Pumps)
- 2 Bracelets (1 silver cuff, 1 golden chain w/beads)
- o Black rimmed Eyeglasses
- Gold Stud Earrings
- o Jeweled Belt w/ cross hanging
- o Intricate Necklace same style of beading as belt and golden bracelet.
- o 2 Purses (1 checkered, 1 white)
- o Story Card: "The swiftest trend setter in the city of lights!"
- o *COA*: S C # # # #

# **Social Call Veronique Gift set**