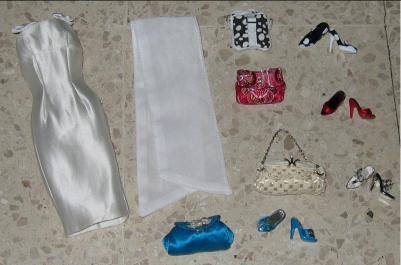

#### Contents Checklist:

- o Black Sheath Dress W
- o Black Scarf
- o Silver Metal Sunglasses (rigid)
- o 4 sets shoes & purses
  - Silver
  - Pink
  - Green
  - Black & White Polka Dots
- Story Card: "Head spinning day to night glamour."
- o *COA*: PRN####

Picture by Integrity Toys

Note: Silver shoes are the same as the Blanche version.

Polka dots set is different. This has black soles in the shoes and a black band in the middle of the purse.

Everything else is different.