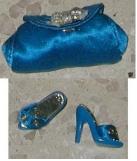

- Same Silver sandals, Noir has silver purse instead.
- Similar Polka dots Set Noir is black heels and black the middle purse band.

- o White Sheath Dress –W
- White Scarf
- 4 pairs of shoes w/ matching purses
  - Pink
  - Black & White Polka Dots
  - Blue
  - Beige with silver sandals
- o Story Card: "White is the new black!"
- COA: PRB###