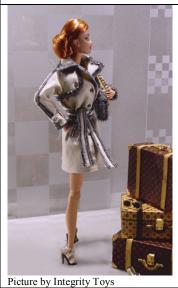

## Traveler by Nature Veronique

#91029 1500 Pieces

Retail Price: \$49.99

Stain Warning: Brown gloves

- o Doll
- o Brown Dress –W
- o Dragonfly dress Pin
- o Beige Pantyhose
- o Brown Scarf
- o Long Brown Gloves
- o Gold Sunglasses
- o Gold Rhinestone Earrings
- o Necklace & Bracelet
- o Closed-Toe Pumps Brown/Beige
- o Sand Cosmetic Suitcase
- o Sand Dress Suitcase-Bag notice in the official picture it was Coco.
- Gold Hanger
- o Story Card: "The refined jet setter, W style."
- o COA: TN####