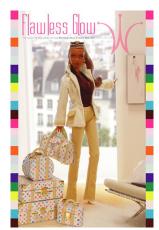

#### Flawless Glow Adele Gift Set

#91032A 300 Pieces

Retail Price: \$125

Note: Name on the shipper is: Adele Perfect

Skin Doll (Gift Set)

Picture by Integrity Toys

- o Doll
- o Top W
- Pants
- o Jacket
- o Gold Chain Necklace & Bracelet
- o Gold Rhinestone earrings
- o 5 Luggage Bags
- o Brown/beige Closed Toe shoes
- Story Card: "A complexion that glistens with life, caressed by a touch of leather."
- o *COA*: PSP###
- o Paper indicating how to open and close the suitcase latches (see p.71).