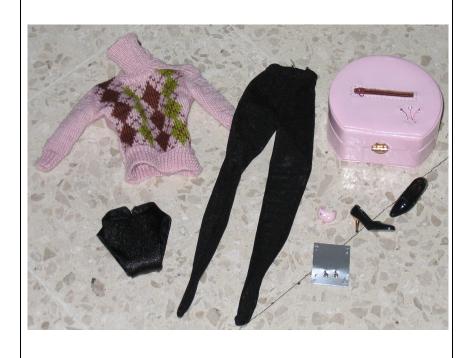

### **Social Call Veronique Gift Set**

#91031 1200 Pieces

Retail Price: \$89.99

Picture by Integrity Toys

- o Doll
- o Gray <sup>3</sup>/<sub>4</sub> length Pants − W
- o Checkered Jacket W
- o Checkered Skirt W
- o White Jacket W
- o Angora Sweater W
- o White Bodysuit W
- o White Panty
- o 2 Hangers
- o 2 pairs of shoes (1 OT, 1 Pumps)
- 2 Bracelets (1 silver cuff, 1 golden chain w/beads)
- o Black rimmed Eyeglasses
- Gold Stud Earrings
- o Jeweled Belt w/ cross hanging
- o Intricate Necklace same style of beading as belt and golden bracelet.
- o 2 Purses (1 checkered, 1 white)
- o Story Card: "The swiftest trend setter in the city of lights!"
- o *COA*: S C # # # #

# **Social Call Veronique Gift set**