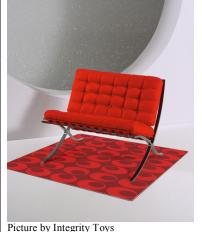

### Interior Motive Red Luxury Décor

#91050

500 Pieces changed to 1000

Retail Price: \$59.99

Stain Warning: Red Couch Cushions

#### Contents Checklist:

- o Chrome Sofa support
- o 2 Red Cushions
- o 2 Small White Circular Cushions [pictured above]
- o Red and Black Rug
- o Mini Sketch & Story Card:

Sleek shiny exterior, blazing interior! Veronique and her crew know how to adapt a décor to any situation and this new trendy look suit their need to a tee!

- o *COA*: I M ### of 1000
- o Box format is the same as the previous two couches.