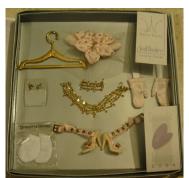

### Haute Luxuries Veronique Gift Set

#91022 500 Pieces

Retail Price: \$149.99

Haute Doll Magazine Exclusive

- o Doll
- o 3 Pairs of shoes
- o Long white wrinkled gloves
- o Short brown gloves
- o Beaded gold Necklace
- White gold earrings w/ dangling pearl.
- o Gold Rimmed glasses
- o Lingerie
- o Nude knee length stockings
- o Pink Short jacket W
- o Pink Sheath
- o Pink Hat
- o Brown Dress
- o Brown Slip
- o Brown/pinkish Jacket W
- o Brown belt
- o 2 Suitcases brown/beige
- o 1 Brown Purse
- o Pink Bandana
- o Brown beaded Hat w/ tulle
- o Opening suitcase Instruction Sheet
- Story Card: "Traveling in style is no easy job!"
- o *COA*: HLS###