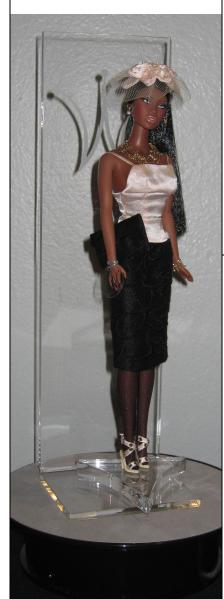

## La Petite Robe Noir Luxury Wear

#91033 1000 Pieces

Retail Price: \$38.99

#### Contents Checklist:

- o Black Sheath Dress W
- o Black Scarf
- o Silver Metal Sunglasses (rigid)
- o 4 sets shoes & purses
  - Silver
  - Pink
  - Green
  - Black & White Polka Dots
- Story Card: "Head spinning day to night glamour."
- o *COA*: PRN####

Picture by Integrity Toys

Note: Silver shoes are the same as the Blanche version.

Polka dots set is different. This has black soles in the shoes and a black band in the middle of the purse.

Everything else is different.