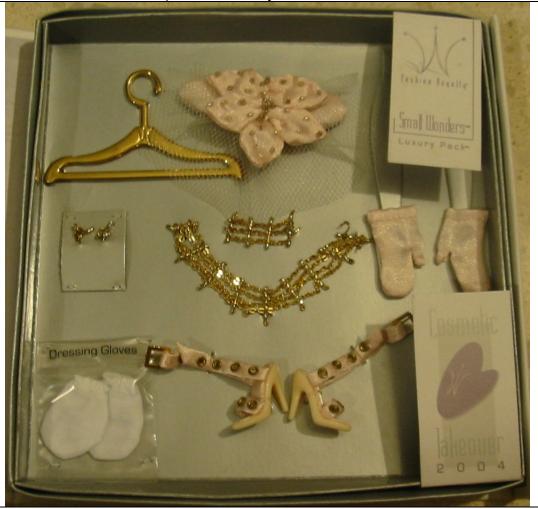

## **Small Wonders Luxury Pack**

#??

300 Pieces

Retail Price: Given to people at the event.

Cosmetic Takeover Convention exclusive

November 12-14 2004

Note: These accessories are the same pieces that come

## NOT RELEASED

Contents Checklist:

- o Hat
- Short pink gloves
- o Necklace, bracelet & earrings,
- o Dressing Gloves
- o Pink Sandals
- o Gold Hanger
- Has 2 papers:
  At the top: says Fashion Royalty, Small Wonders Luxury Pack.
  - At the bottom says Cosmetic Takeover 2004.

Note: skirt & purse are the same as Suited Luxury Adele, all accessories except the pink top come with the Small Wonders Luxury Pack.