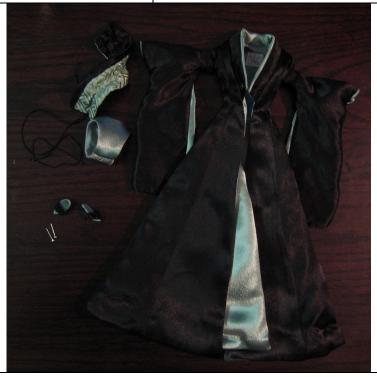

# **Urban Geisha Kyori**

#91026 1200 Pieces

Retail Price: \$49.99

Stain Warning: outside of the Black Robe

Picture by Integrity Toys

- o Doll
- o Black Robe 'kimono' -W
- o Belt (has string and 1 bead at each end)
- o Green Rhinestone Silver Earrings
- o Black Open Toe shoes, green lining
- o Green Panties
- Story Card: "Cold hard drive, mystery and fame... Introducing the most elusive pearl of the Orient"
- o *COA*: U G # # # #