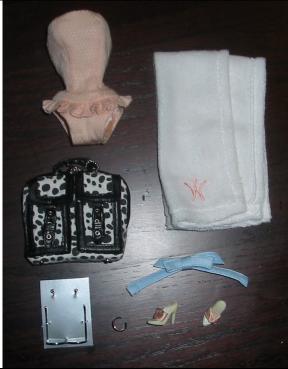

### Shanghai in Bloom Veronique

#91028 1000 Pieces Retail Price: \$69.99

Contents Checklist:

- o Doll
- o Straw Hat
- o Dress W
- Nude panties
- o Coco Hat Suitcase
- o Pink Purse
- o Pink Bead necklace
- o Pink Bead earrings
- o Pink Pumps -W
- o Story Card: "The prettiest flower visiting Asia"
- o *COA*: SB####
- o Instructions for opening suitcase.