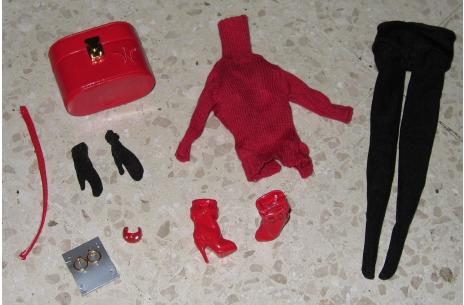

# Girl of the Moment Veronique

#91051 1000 Pieces

Retail Price: \$59.99

MFD STORE EXCLUSIVE

Stain Warning: Black Gloves

Picture by Integrity Toys

- o Doll
- Gold Earring Hoops
- o Red Hard Metal Bracelet
- Short Black Gloves
- o Red Head Band
- o Red Knit Top
- o Red Short Boots
- o Black pantyhose w/ attached black satin panty W.
- o Red Cosmetic Suitcase
- Story Card: "The name on everyone's lips"
- o *COA*: GM####