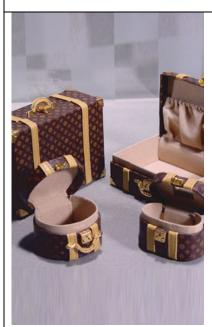

## Jet Style (sand) Luggage Series

#91036

850 Pieces changed to 1000

Retail Price: \$38.99

Picture by Integrity Toys

- Big Suitcase
- Medium Suitcase
- o Cosmetic Travel Case
- o Travel Hat Box Case
- Story Card: "Show me how you travel and I'll tell you who you are."
  COA: JSS####
- o Sheet of instructions for the opening mechanism of the suitcases.

#### Contents Checklist:

- o Big Suitcase
- Medium Suitcase
- o Cosmetic Travel Case
- o Travel Hat Box Case
- o Story Card: "Show me how you travel and I'll tell you who you are."
- o COA: JSC####of1000

o Instructions on how to open suitcases.

Picture by Integrity Toys

Note: Interior Detail is the same as the Sand Set. See Page 65.