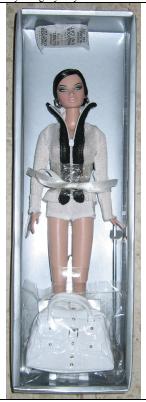

# Glam Slam Kyori

#91056 1200 Pieces

Retail Price: \$59.99

- o Doll
- o Silver Earring Hoops
- o White and black Knit Top
- o Beige Pantyhose with attached white satin panties –W
- o White Big Bag
- o White Tall Boots
- o Story Card: "Every appearance surefire smash!"
- o *COA*: GSL ####