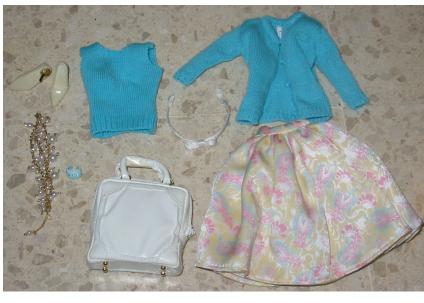

### **Social Call Veronique Gift Set**

#91031 1200 Pieces

Retail Price: \$89.99

Picture by Integrity Toys

- o Doll
- o Gray <sup>3</sup>/<sub>4</sub> length Pants − W
- o Checkered Jacket W
- o Checkered Skirt W
- o White Jacket W
- o Angora Sweater W
- o White Bodysuit W
- o White Panty
- o 2 Hangers
- o 2 pairs of shoes (1 OT, 1 Pumps)
- 2 Bracelets (1 silver cuff, 1 golden chain w/beads)
- o Black rimmed Eyeglasses
- Gold Stud Earrings
- o Jeweled Belt w/ cross hanging
- o Intricate Necklace same style of beading as belt and golden bracelet.
- o 2 Purses (1 checkered, 1 white)
- o Story Card: "The swiftest trend setter in the city of lights!"
- o *COA*: S C # # # #