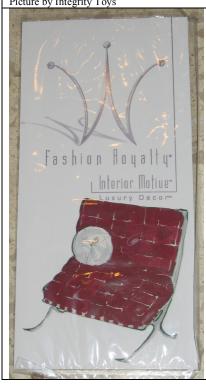

### Interior Motive Red Luxury Décor

#91050

500 Pieces changed to 1000

Retail Price: \$59.99

Stain Warning: Red Couch Cushions

#### Contents Checklist:

- o Chrome Sofa support
- o 2 Red Cushions
- o 2 Small White Circular Cushions [pictured above]
- o Red and Black Rug
- o Mini Sketch & Story Card:

Sleek shiny exterior, blazing interior! Veronique and her crew know how to adapt a décor to any situation and this new trendy look suit their need to a tee!

- o *COA*: I M ### of 1000
- o Box format is the same as the previous two couches.