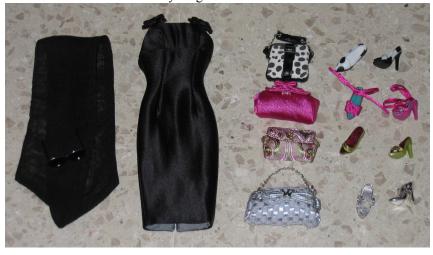

#### Contents Checklist:

- o Black Sheath Dress W
- o Black Scarf
- o Silver Metal Sunglasses (rigid)
- o 4 sets shoes & purses
  - Silver
  - Pink
  - Green
  - Black & White Polka Dots
- Story Card: "Head spinning day to night glamour."
- o *COA*: PRN####

Picture by Integrity Toys

Note: Silver shoes are the same as the Blanche version.

Polka dots set is different. This has black soles in the shoes and a black band in the middle of the purse.

Everything else is different.