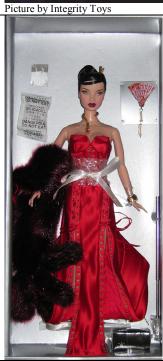

## Red Blooded Woman **Kyori**

#91030 850 Pieces

Retail Price: \$99.99

- o Doll
- o Red Dress W
- o Red-ish 'fur' Stole W
- o Red Panty
- o Fan
- o 2 Gold Metal Hair Sticks
- o Gold Red Rhinestone earrings
- o Gold Bracelet & Necklace
- o Red Closed Toe shoes -W
- o Story Card: "Red hot hard drive in a bundle."
- o *COA*: RRB###