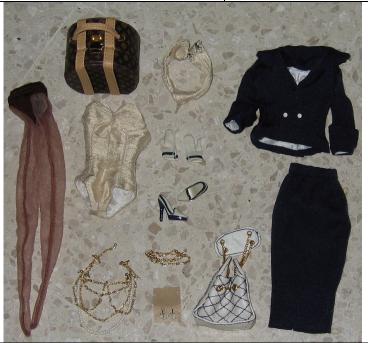

### **Social Call Veronique Gift Set**

#91031 1200 Pieces

Retail Price: \$89.99

Picture by Integrity Toys

- o Doll
- o Gray <sup>3</sup>/<sub>4</sub> length Pants − W
- o Checkered Jacket W
- o Checkered Skirt W
- o White Jacket W
- o Angora Sweater W
- o White Bodysuit W
- o White Panty
- o 2 Hangers
- o 2 pairs of shoes (1 OT, 1 Pumps)
- 2 Bracelets (1 silver cuff, 1 golden chain w/beads)
- o Black rimmed Eyeglasses
- Gold Stud Earrings
- o Jeweled Belt w/ cross hanging
- o Intricate Necklace same style of beading as belt and golden bracelet.
- o 2 Purses (1 checkered, 1 white)
- o Story Card: "The swiftest trend setter in the city of lights!"
- o *COA*: S C # # # #