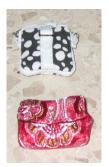

#### Contents Checklist:

- o Black Sheath Dress W
- o Black Scarf
- o Silver Metal Sunglasses (rigid)
- o 4 sets shoes & purses
  - Silver
  - Pink
  - Green
  - Black & White Polka Dots
- Story Card: "Head spinning day to night glamour."
- o *COA*: PRN####

Picture by Integrity Toys

Note: Silver shoes are the same as the Blanche version.

Polka dots set is different. This has black soles in the shoes and a black band in the middle of the purse.

Everything else is different.